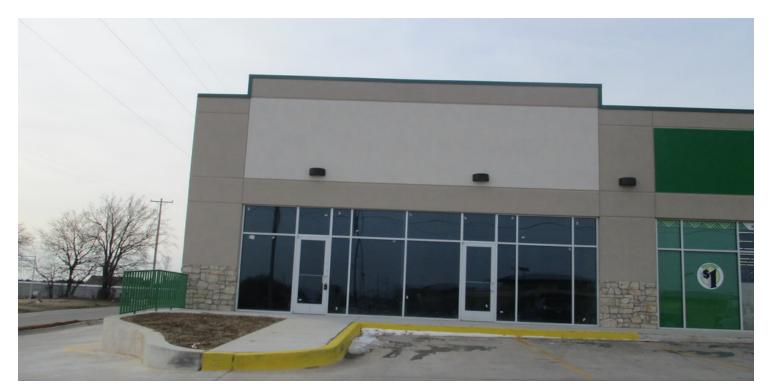

## **RETAIL SPACE NOW AVAILABLE**

| Available SF:  | 3,000 SF                                          | This newly built Center has one 3,000 square foot space available adjacent to the new Dollar Tree store on the highly traveled retail corridor. |  |
|----------------|---------------------------------------------------|-------------------------------------------------------------------------------------------------------------------------------------------------|--|
| Lease Rate:    | Negotiable                                        | Located on the hard corner, offering excellent visibility, access.                                                                              |  |
| Building Size: | 12,000 SF                                         | Pylon signage is available.                                                                                                                     |  |
| Year Built:    | 2018                                              | Space can be demised.<br>Area retailers include McDonald's, Mazzio's, Stage,<br>Hibbett Sports, Atwood's and Sherwin Williams.                  |  |
| Cross Streets: | (Hwy 33) - E Main St &<br>Harmony Rd - (N3520 Rd) | Just minutes from Cushing High School.                                                                                                          |  |