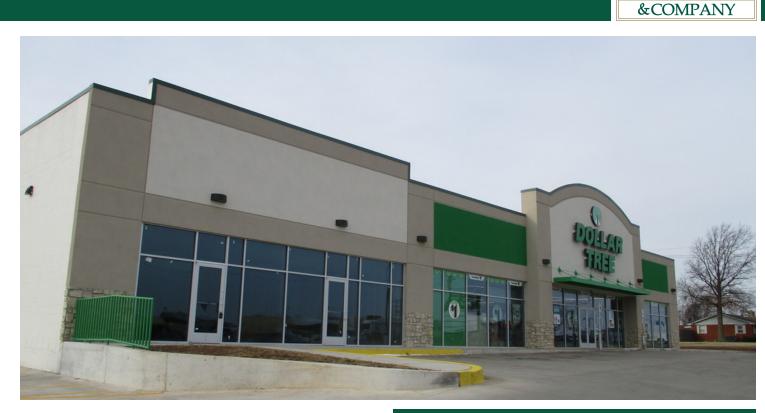

## DOLLAR TREE PLAZA - CUSHING

2325 E Main St, Cushing, OK 74023

## **RETAIL SPACE NOW AVAILABLE**

| Available SF:  | 3,000 SF                                          | This newly built Center has one 3,000 square foot space available adjacent to the new Dollar Tree store on the highly traveled retail corridor. |  |
|----------------|---------------------------------------------------|-------------------------------------------------------------------------------------------------------------------------------------------------|--|
| Lease Rate:    | Negotiable                                        | Located on the hard corner, offering excellent visibility, access.                                                                              |  |
| Building Size: | 12,000 SF                                         | Pylon signage is available.                                                                                                                     |  |
| Year Built:    | 2018                                              | Space can be demised.<br>Area retailers include McDonald's, Mazzio's, Stage,<br>Hibbett Sports, Atwood's and Sherwin Williams.                  |  |
| Cross Streets: | (Hwy 33) - E Main St &<br>Harmony Rd - (N3520 Rd) | Just minutes from Cushing High School.                                                                                                          |  |