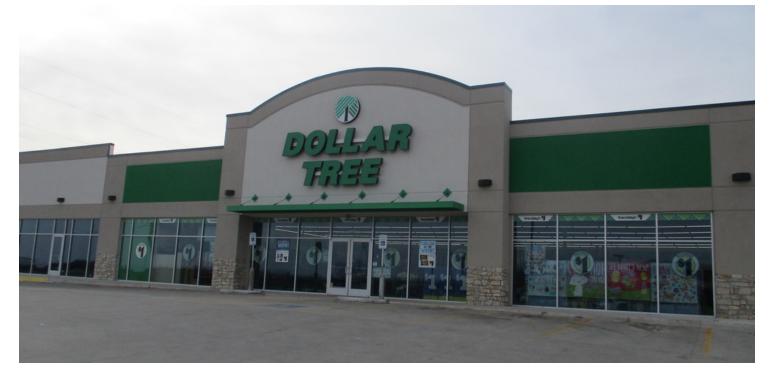

## **RETAIL SPACE NOW AVAILABLE**

| Available SF:  | 3,000 SF                                          | This newly built Center has one 3,000 square foot space available adjacent to the new Dollar Tree store on the highly traveled retail corridor. |  |
|----------------|---------------------------------------------------|-------------------------------------------------------------------------------------------------------------------------------------------------|--|
| Lease Rate:    | Negotiable                                        | Located on the hard corner, offering excellent visibility, access.                                                                              |  |
| Building Size: | 12,000 SF                                         | Pylon signage is available.                                                                                                                     |  |
| Year Built:    | 2018                                              | Space can be demised.<br>Area retailers include McDonald's, Mazzio's, Stage,<br>Hibbett Sports, Atwood's and Sherwin Williams.                  |  |
| Cross Streets: | (Hwy 33) - E Main St &<br>Harmony Rd - (N3520 Rd) | Just minutes from Cushing High School.                                                                                                          |  |