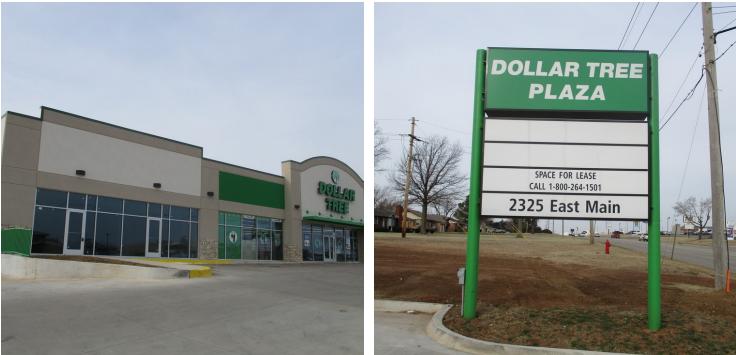

## DOLLAR TREE PLAZA - CUSHING

2325 E Main St, Cushing, OK 74023

## **RETAIL SPACE NOW AVAILABLE**

| Available SF:  | 3,000 SF                                          | This newly built Center has one 3,000 square foot space available adjacent to the new Dollar Tree store on the highly traveled retail corridor. |  |
|----------------|---------------------------------------------------|-------------------------------------------------------------------------------------------------------------------------------------------------|--|
| Lease Rate:    | Negotiable                                        | Located on the hard corner, offering excellent visibility, access.                                                                              |  |
| Building Size: | 12,000 SF                                         | Pylon signage is available.                                                                                                                     |  |
| Year Built:    | 2018                                              | Space can be demised.<br>Area retailers include McDonald's, Mazzio's, Stage,<br>Hibbett Sports, Atwood's and Sherwin Williams.                  |  |
| Cross Streets: | (Hwy 33) - E Main St &<br>Harmony Rd - (N3520 Rd) | Just minutes from Cushing High School.                                                                                                          |  |