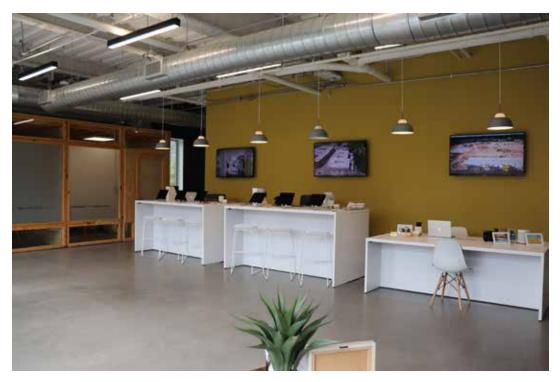

#### **PROPERTY HIGHLIGHTS**

- Suite 200: 5,800 SF
- Can be subdivided into two suites, approximately 2,900 SF each
- Creative office or retail space on Hillsborough Street in the heart of NC State's campus
- 900 SF balcony overlooking Hillsborough Street
- Open floor plan
- · Plenty of natural light throughout the space
- Private street entrance with elevator for direct access
- Within walking distance to Cameron Village and Downtown Raleigh
- Street parking is available in addition to monthly parking in nearby lots