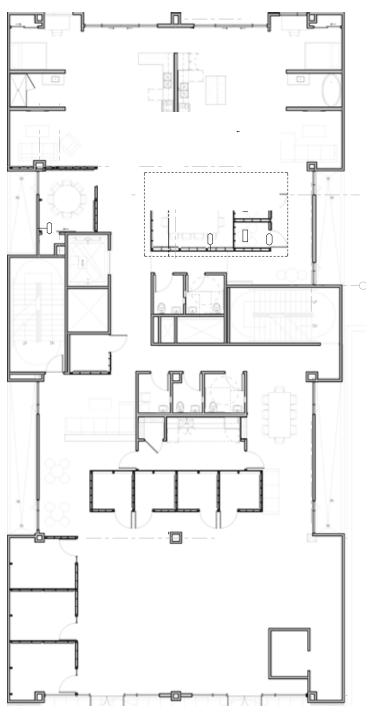

on Hillsborough Street in the heart of NC State's campus
- 900 SF balcony overlooking Hillsborough Street
- Open floor plan
- · Plenty of natural light throughout the space
- Private street entrance with elevator for direct access
- Within walking distance to Cameron Village and Downtown Raleigh
- Street parking is available in addition to monthly parking in nearby lots

LEASE RATE: \$29.00/SF, NNN
TICAM: \$4.50/SF (EST.)





#### **CAMERON TOWNSEND**

ctownsend@trademarkproperties.com 919.645.1429 direct 919.924.9563 mobile

#### SARAH WARREN



## 2304 HILLSBOROUGH STREET RALEIGH, NC 27607

5,800 SF CREATIVE OFFICE OR RETAIL FOR LEASE





#### **CAMERON TOWNSEND**

ctownsend@trademarkproperties.com 919.645.1429 direct 919.924.9563 mobile

#### **SARAH WARREN**



#### **FLOOR PLAN**



**BALCONY OVERLOOKING HILLSBOROUGH STREET** 

#### **CAMERON TOWNSEND**

ctownsend@trademarkproperties.com 919.645.1429 direct 919.924.9563 mobile

#### **SARAH WARREN**



## 2304 HILLSBOROUGH STREET **RALEIGH, NC 27607**

5,800 SF CREATIVE OFFICE OR RETAIL FOR LEASE

#### **AERIAL**







#### **CAMERON TOWNSEND**

ctownsend@trademarkproperties.com 919.645.1429 direct 919.924.9563 mobile

#### **SARAH WARREN**



## 2304 HILLSBOROUGH STREET RALEIGH, NC 27607

5,800 SF CREATIVE OFFICE OR RETAIL FOR LEASE

#### **AERIAL**



#### **CAMERON TOWNSEND**

ctownsend@trademarkproperties.com 919.645.1429 direct 919.924.9563 mobile

#### **SARAH WARREN**