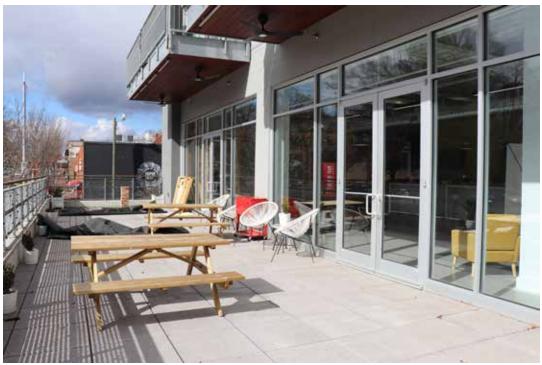

#### **PROPERTY HIGHLIGHTS**

- Suite 200: 5,800 SF
- Can be subdivided into two suites, approximately 2,900 SF each
- Creative office or retail space on Hillsborough Street in the heart of NC State's campus
- 900 SF balcony overlooking Hillsborough Street
- Open floor plan
- · Plenty of natural light throughout the space
- Private street entrance with elevator for direct access
- Within walking distance to Cameron Village and Downtown Raleigh
- Street parking is available in addition to monthly parking in nearby lots