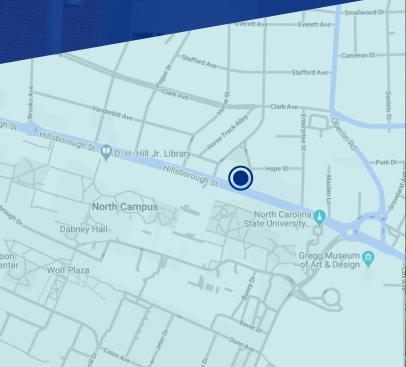

# 2304 HILLSBOROUGH STREET RALEIGH, NC 27607

5,800 SF CREATIVE OFFICE OR RETAIL SPACE FOR LEASE





#### **CAMERON TOWNSEND**

ctownsend@trademarkproperties.com 919.645.1429 direct 919.924.9563 mobile

### **SARAH WARREN**

swarren@trademarkproperties.com 919.573.1755 direct 919.323.2331 mobile

1001 Wade Avenue, Suite 300 Raleigh, NC 27605 trademarkproperties.com 919.782.5552







#### **PROPERTY HIGHLIGHTS**

- Suite 200: 5,800 SF
- Can be subdivided into two suites, approximately 2,900 SF each
- Creative office or retail space on Hillsborough Street in the heart of NC State's campus
- 900 SF balcony overlooking Hillsborough Street
- Open floor plan
- · Plenty of natural light throughout the space
- Private street entrance with elevator for direct access
- Within walking distance to Cameron Village and Downtown Raleigh
- Street parking is available in addition to monthly parking