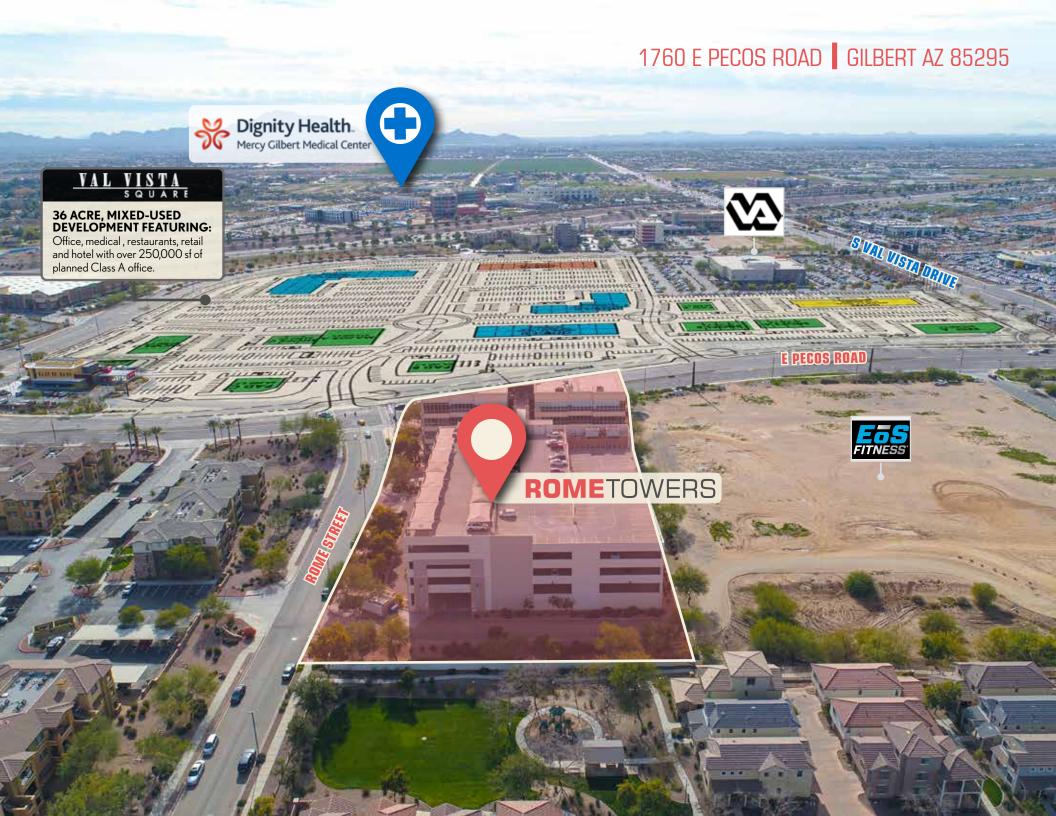

The information contained herein has been obtained from sources deemed reliable but has not been verified and no guarantee, warranty or representation, either express or implied, is made with respect to such information. Terms of sale or lease and availability are subject to change or withdrawal without notice.







## ROME TOWERS

1760 E PECOS ROAD | GILBERT AZ 85295

AVAILABILITY & LEASE RATES

SECOND FLOOR

\$25.00 NNN

with 3% annual increases

SECOND GENERATION
MEDICAL OFFICE SPACE



KATHLEEN MORGAN, MCR, CCIM 602.952.3815 | kmorgan@ngkf.com

TRISHA TALBOT, MBA, MCR, CCIM 602.952.3880 | ttalbot@ngkf.com

2398 East Camelback Road, Suite 950 Phoenix, AZ 85016

### FOR IMMEDIATE OCCUPANCY

SECOND FLOOR PLAN 21,012 RSF



\*8,418 RSF CONTIGUOUS

**AVAILABLE** 

Can be demised.



# ROME TOWERS

1760 E PECOS ROAD | GILBERT AZ 85295

AVAILABILITY & LEASE RATES

### **THIRD FLOOR**

Suite 301 1874 RSF

\$25.00 NNN

with 3% annual increases



#### KATHLEEN MORGAN, MCR, CCIM

602.952.3815 | kmorgan@ngkf.com

#### TRISHA TALBOT, MBA, MCR, CCIM

602.952.3880 | ttalbot@ngkf.com

2398 East Camelback Roa