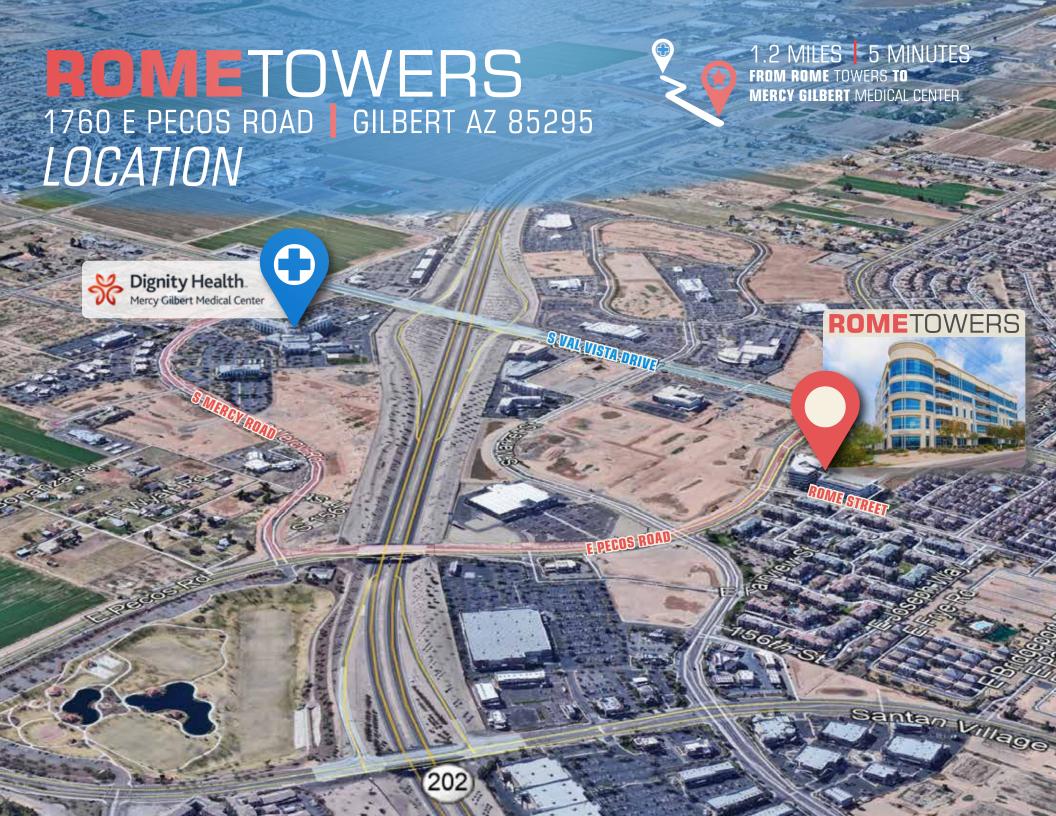

## ROME TOWERS

1760 E PECOS ROAD | GILBERT AZ 85295

AVAILABILITY & LEASE RATES

SECOND FLOOR

\$25.00 NNN

with 3% annual increases

SECOND GENERATION
MEDICAL OFFICE SPACE

KATHLEEN MORGAN, MCR, CCIM 602.952.3815 | kmorgan@ngkf.com

# ROME TOWERS

1760 E PECOS ROAD | GILBERT AZ 85295

AVAILABILITY & LEASE RATES