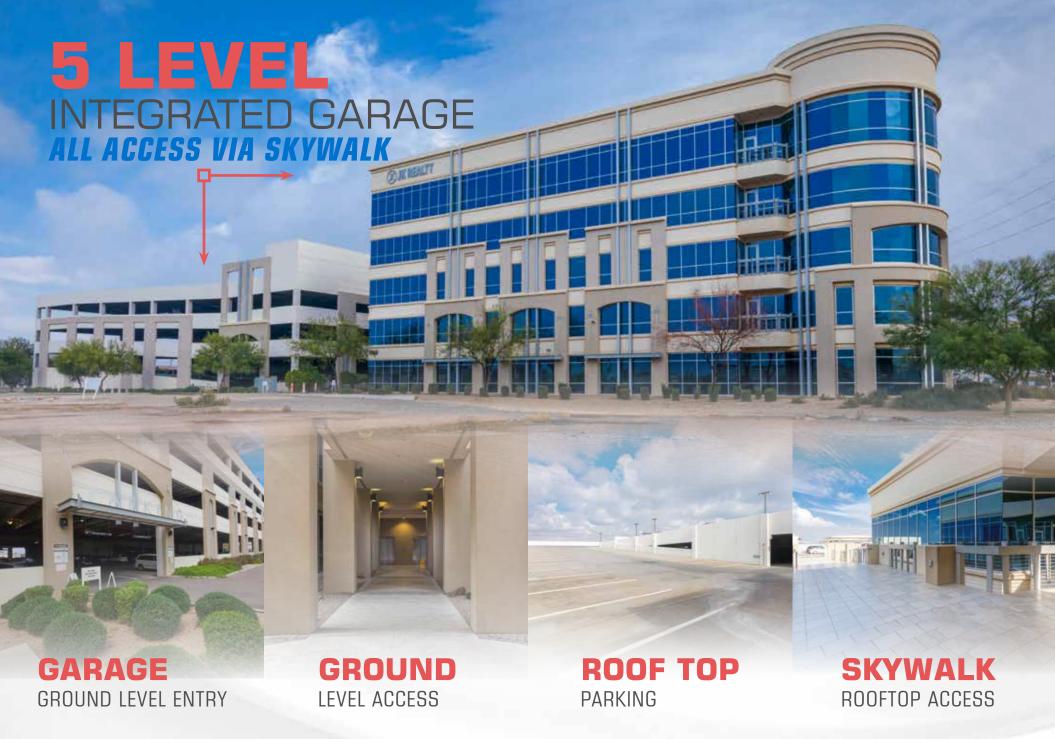

The information contained herein has been obtained from sources deemed reliable but has not been verified and no guarantee, warranty or representation, either express or implied, is made with respect to such information. Terms of sale or lease and availability are subject to change or withdrawal without notice.







## ROME TOWERS

1760 E PECOS ROAD | GILBERT AZ 85295

AVAILABILITY & LEASE RATES

SECOND FLOOR

\$25.00 NNN

with 3% annual increases

SECOND GENERATION
MEDICAL OFFICE SPACE



KATHLEEN MORGAN, MCR, CCIM 602.952.3815 | kmorgan@ngkf.com

TRISHA TALBOT, MBA, MCR, CCIM 602.952.3880 | ttalbot@ngkf.com

2398 East Camelback Road, Suite 950 Phoenix, AZ 85016

### FOR IMMEDIATE OCCUPANCY

SECOND FLOOR PLAN 21,012 RSF



\*8,418 RSF CONTIGUOUS

**AVAILABLE** 

Can be demised.



# R