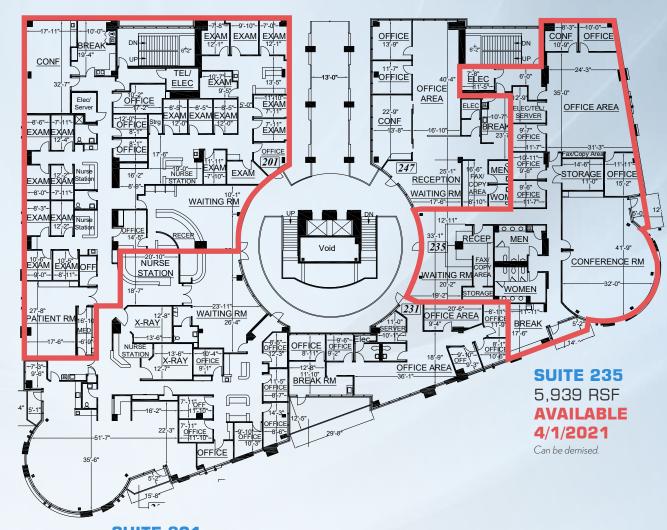

### FOR IMMEDIATE OCCUPANCY

SECOND FLOOR PLAN 21,012 RSF

\*8,418 RSF CONTIGUOUS

**AVAILABLE** 

Can be demised.