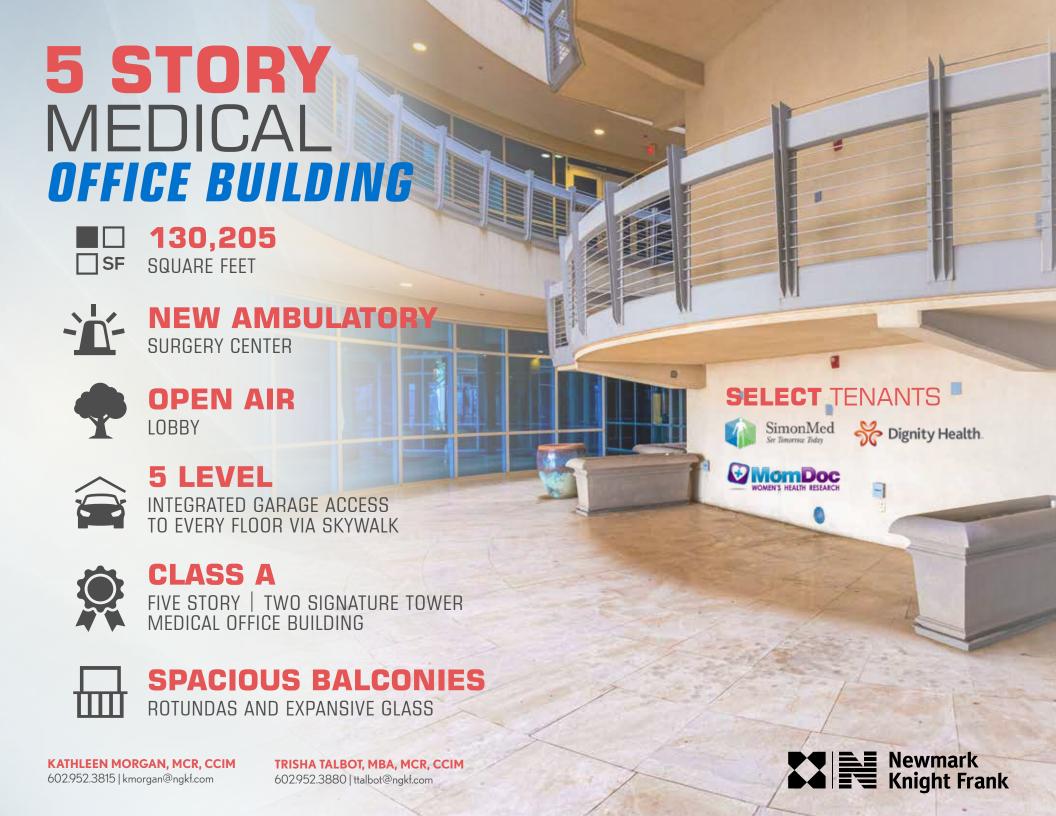

## ROME TOWERS

1760 E PECOS ROAD | GILBERT AZ 85295

AVAILABILITY & LEASE RATES

SECOND FLOOR

\$25.00 NNN

with 3% annual increases

SECOND GENERATION
MEDICAL OFFICE SPACE

KATHLEEN MORGAN, MCR, CCIM 602.952.3815 | kmorgan@ngkf.com

## ROME TOWERS

1760 E PECOS ROAD | GILBERT AZ 85295

AVAILABILITY & LEASE RATES

FOURTH FLOOR \$25.00 NNN

with 3% annual increases

SECOND GENERATION MEDICAL OFFICE SPACE

KATHLEEN MORGAN, MCR, CCIM 602.952.3815 | kmorgan@ngkf.com