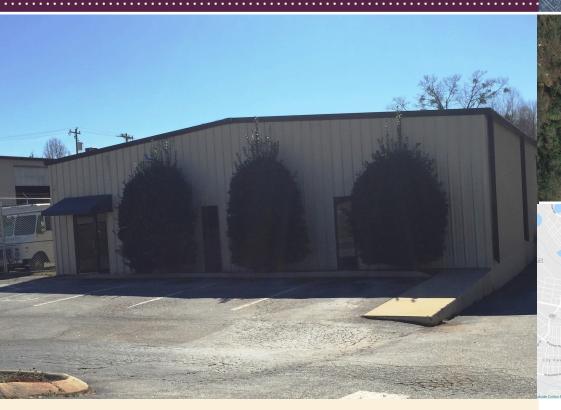

## Warehouse Flex Building 5 Custom Mill Court Greenville, SC 29609

## For Sale \$250,000

Located outside city limits just off of Poinsett Hwy within an industrial area of Greenville.

- Warehouse Flex Space, Zoned-S-1
- 5,000± SF Total
  - 3,800± SF of Warehouse
  - 1 Drive In Door
  - 1 Dock Door
  - Ceiling Height: 14' Center & 12' Eaves
- 1,200± SF of Office
  - 4 offices, Break area
  - 1 work area & Restrooms
- Parcel is partially fenced