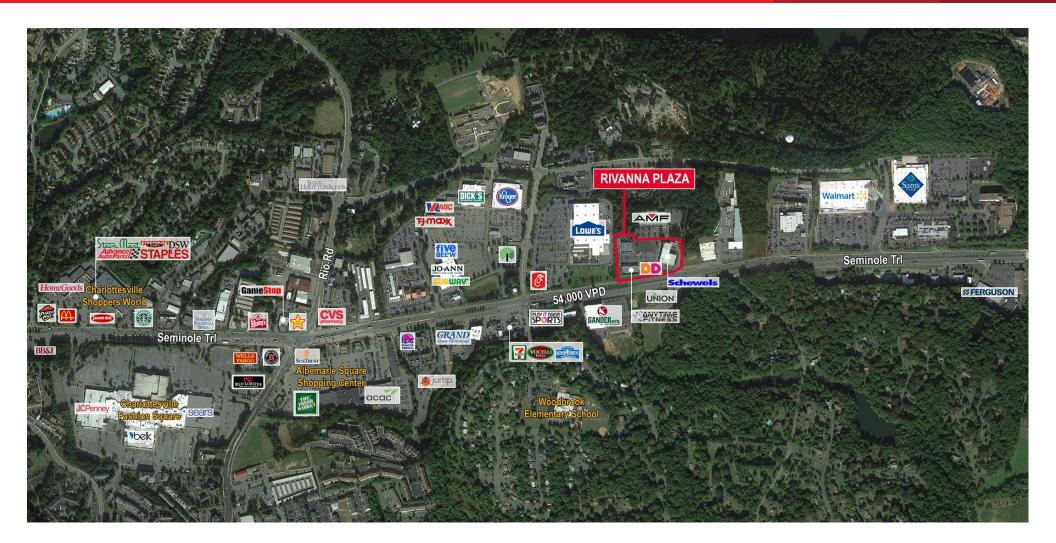

# CUSHMAN & THALHIMER

## RETAIL FOR LEASE Rivanna Plaza

305 Rivanna Plaza Drive | Charlottesville, VA

For more information, contact:

Join Tenants & Nearby Retailers

Save money Live hetter

LOWE'S

| Demographics       |          |          |          |
|--------------------|----------|----------|----------|
|                    | 1 Mile   | 3 Miles  | 5 Miles  |
| Population         | 3,919    | 33,820   | 87,134   |
| Avg. HH Income     | \$99,023 | \$90,552 | \$86,652 |
| Daytime Population | 8,053    | 25,907   | 84,119   |

CANYTIME MATTRESSFIRM

Chick-filz

Sam

For more information, contact: