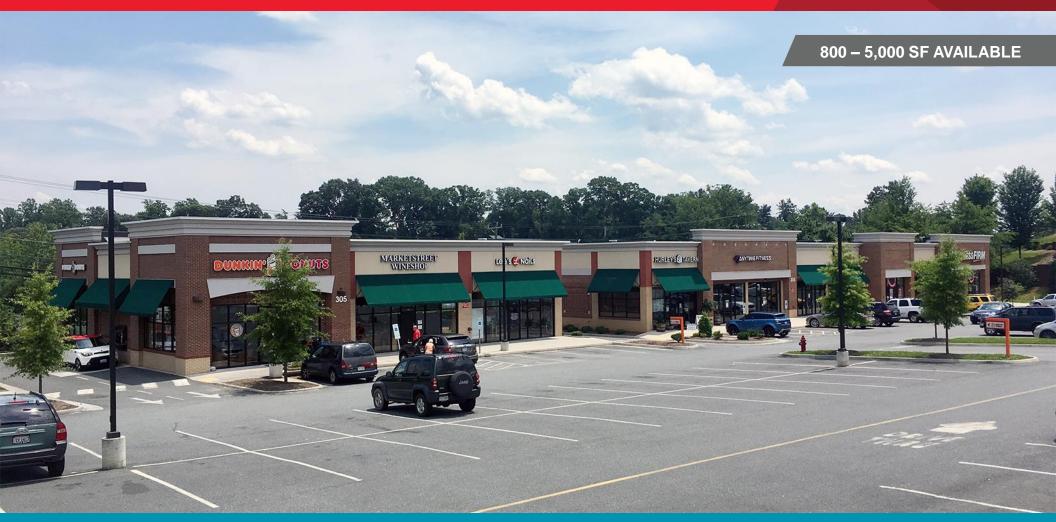

# UN CUSHMAN & THALHIMER

RETAIL FOR LEASE Rivanna Plaza 305 Rivanna Plaza Drive | Charlottesville, VA

## **Great Signage Opportunities**

For more information, contact:

### **Property Features**

- 800 5,000 SF AVAILABLE
- Prime U.S. Route 29 frontage
- Just south of new surgery center & future Brookhill Development
- · Adjacent to AMF Bowling
- Strong traffic counts 54,000 VPD