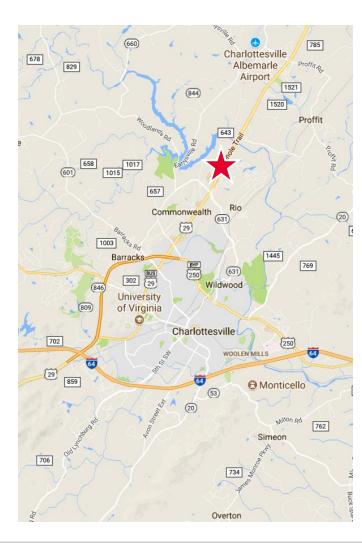

# UN CUSHMAN & THALHIMER

RETAIL FOR LEASE Rivanna Plaza 305 Rivanna Plaza Drive | Charlottesville, VA

## RETAIL FOR LEASE Rivanna Plaza

305 Rivanna Plaza Drive | Charlottesville, VA

### **Property Features**

- 800 5,000 SF AVAILABLE
- Prime U.S. Route 29 frontage
- Just south of new surgery center & future Brookhill Development
- · Adjacent to AMF Bowling
- Strong traffic counts 54,000 VPD