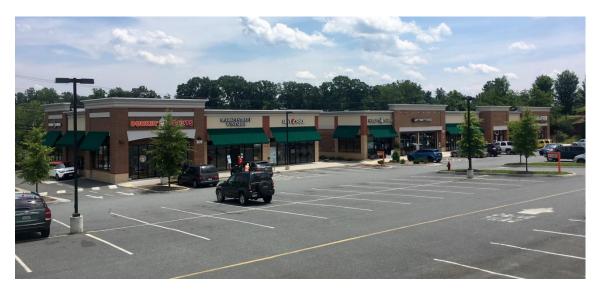

## RETAIL FOR LEASE Rivanna Plaza

305 Rivanna Plaza Drive | Charlottesville, VA

### **Property Features**

- 800 5,000 SF AVAILABLE
- Prime U.S. Route 29 frontage
- Just south of new surgery center & future Brookhill Development
- · Adjacent to AMF Bowling
- Strong traffic counts 54,000 VPD