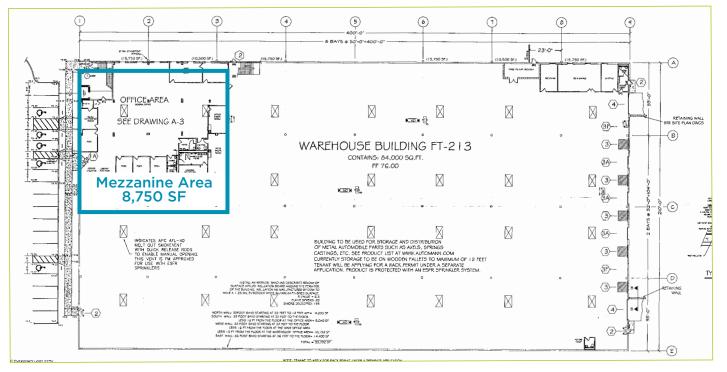

SIOR**

Executive Director +1 732 243 3104 jason.barton@cushwake.com

#### Gary C. Casaletto

Senior Director +1 732 243 3106 gary.casaletto@cushwake.com

99 Wood Avenue South, 8th Floor Iselin, NJ 08830 main +1 732 623 4700 **cushmanwakefield.com** 

Cushman & Wakefield Copyright 2020. No warranty or representation, express or implied, is made to the accuracy or completeness of the information contained herein, and same is submitted subject to errors, omissions, change of price, rental or other conditions, withdrawal without notice, and to any special listing conditions imposed by the property owner(s). As applicable, we make no representation as to the condition of the property (or properties) in question.

FOR LEASE

### 850 Randolph Road Somerset, NJ

Site Plan



### **Floor Plan**



FOR LEASE

### 850 Randolph Road

Tax Map

Somerset, NJ

### Zoning Map



1.04 10 itir. 517.04 R 517.02 0 (0) 1554 3 517.04 PANOCUM () 80340 60 Lot 213 Block 517.0

### Preliminary Area + Equipment Plan



FOR LEASE

### 850 Randolph Road

Somerset, NJ

#### Location





**Charles Fern** Executive Vice Chairman +1 732 243 3101 chuck.fern@cushwake.com

**Jason Barton Executive Director** +1 732 243 3104

Gary C. Casaletto Senior Director +1 732 243 3106 jason.barton@cushwake.com gary.casaletto@cushwake.com

99 Wood Avenue South, 8th Floor Iselin, NJ 08830 main +1 732 623 4700 cushmanwakefield.com