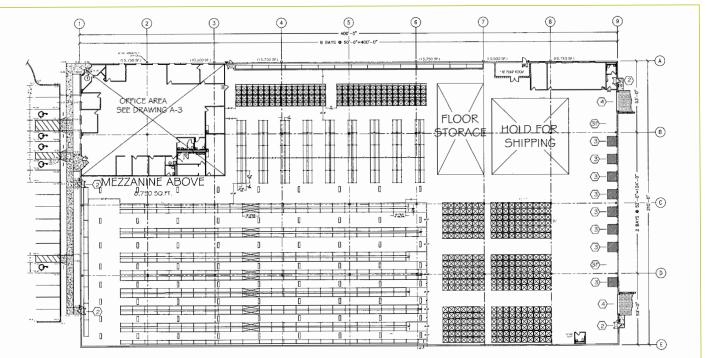

### **Floor Plan**

FOR LEASE

#### **Property Highlights**

- ±8,750 SF Office Area
- 32' Ceiling Height
- 800 Amps, 480/277 Volts
- ESFR Sprinkler System
- 9 Tailgate Docks, 2 Drive-in Doors
- 50' x 52' Column Spacing
- Zoned M1
- Office Furniture Can Remain
- Racking Available
- Taxes & CAM \$2.40/SF
- Available July 2020