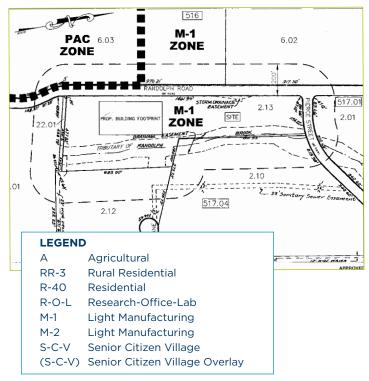

### 850 Randolph Road

Tax Map

Somerset, NJ

### Zoning Map

1.04 10 itir. 517.04 R 517.02 0 (0) 1554 3 517.04 PANOCUM () 80340 60 Lot 213 Block 517.0