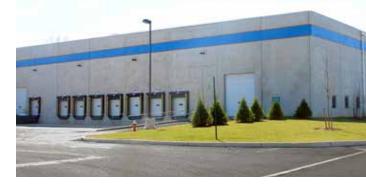

FOR LEASE

## 850 Randolph Road

±84,000 SF on 11.17 Acres Asking \$8.50/SF Net

#### **Property Highlights**

- ±8,750 SF Office Area
- 32' Ceiling Height
- 800 Amps, 480/277 Volts
- ESFR Sprinkler System
- 9 Tailgate Docks, 2 Drive-in Doors
- 50' x 52' Column Spacing
- Zoned M1
- Office Furniture Can Remain
- Racking Available
- Taxes & CAM \$2.40/SF
- Available July 2020