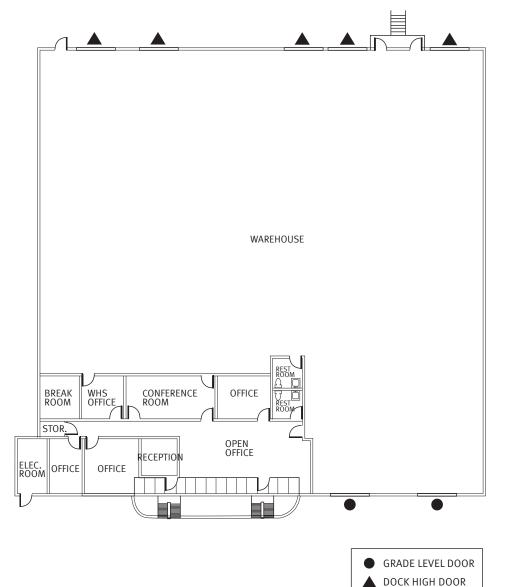

## 2227 COMMERCE ROAD FLOOR PLAN

Features:

- ±14,400 SF
- ±2,000 SF Office
- 5 Dock High Doors
- 2 Drive in Doors
- \$0.90/SF NNN
- Available with 60 days notice