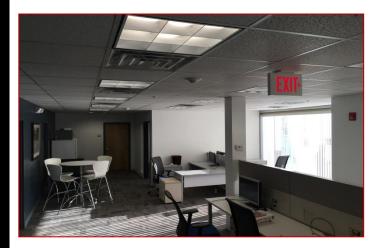

# 1,910 S.F. Available for Lease Prime Ground Floor Space

3 Penn Plaza Newark, New Jersey



## **Specifications:**

- 1,910 S.F. available
- Prime ground floor space with direct access to the street
- · One block to Newark Penn Station
- Furniture and fixtures are available
- · Building renovated in 2013
- Great highly visible space for retail, office or showroom
- · Numerous large windows
- Almost 10,000 employees in this building and the sister building

# For more information please contact:

### **Stuart Lipper** +1 732 590 4171

stuart.lipperl@am.jll.com

#### Robert Bull

+1 732 590 4168 roby.bull@am.jll.com

# 3 Penn Plaza, Newark, New Jersey

# Floor plan:



## **Space Images:**





# For more information, please contact:

Stuart Lipper +1 732 590 4171 stuart.lipper@am.jll.com

Robert Bull +1 732 590 4168 roby.bull@am.jll.com