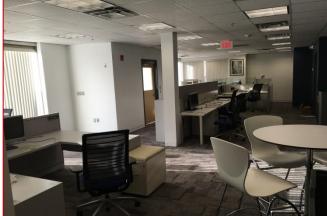

# 1,910 S.F. Available for Lease Prime Ground Floor Space

3 Penn Plaza Newark, New Jersey



## **Specifications:**

- 1,910 S.F. available
- Prime ground floor space with direct access to the street
- · One block to Newark Penn Station
- Furniture and fixtures are available
- · Building renovated in 2013
- Great highly visible space for retail, office or showroom
- · Numerous large windows
- Almost 10,000 employees in this building and the sister building

# For more information please contact:

### **Stuart Lipper** +1 732 590 4171

stuart.lipperl@am.jll.com

#### Robert Bull

+1 732 590 4168 roby.bull@am.jll.com

# 3 Penn Plaza, Newark, New Jersey

# Floor plan:



## **Space Images:**





# For more information, please contact:

Stuart Lipper +1 732 590 4171 stuart.lipper@am.jll.com

Robert Bull +1 732 590 4168 roby.bull@am.jll.com