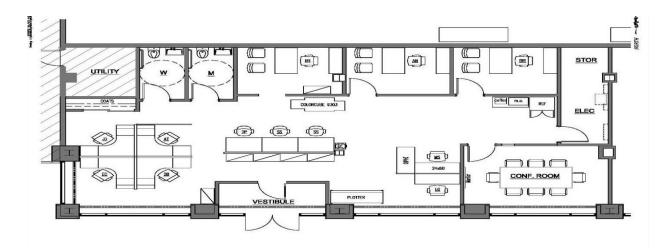

# 1,910 S.F. Available for Lease Prime Ground Floor Space

3 Penn Plaza Newark, New Jersey



## **Specifications:**

- 1,910 S.F. available
- Prime ground floor space with direct access to the street
- · One block to Newark Penn Station
- Furniture and fixtures are available
- · Building renovated in 2013
- Great highly visible space for retail, office or showroom
- · Numerous large windows
- Almost 10,000 employees in this building and the sister building

# For more information please contact:

### **Stuart Lipper** +1 732 590 4171

stuart.lipperl@am.jll.com

#### Robert Bull

+1 732 590 4168 roby.bull@am.jll.com

# 3 Penn Plaza, Newark, New Jersey

# Floor plan:



## **Space Images:**





# For more information, please contact:

Stuart Lipper +1 732 590 4171 stuart.lipper@am.jll.com

Robert Bull +1 732 590 4168 roby.bull@am.jll.com