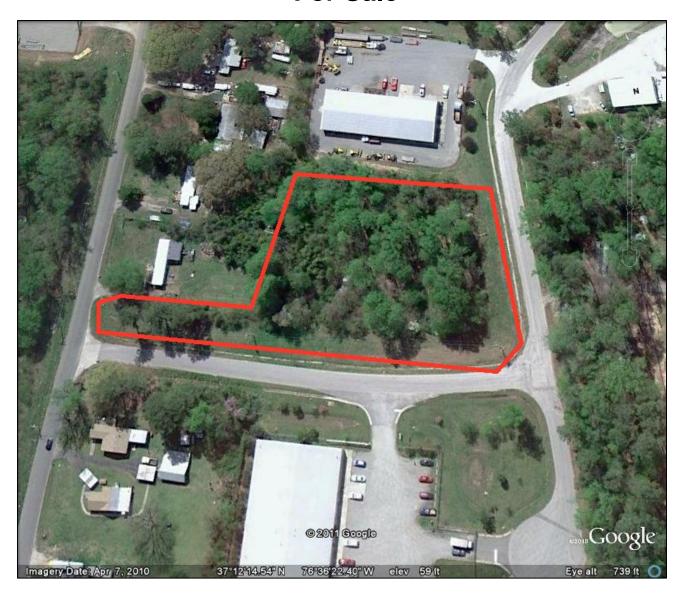

## **For Sale**

# FOR SALE 9201 Commerce Blvd. Williamsburg, Virginia

**Asking Price:** \$275,000

This information was obtained from sources deemed to be reliable, but is not warranted.

This offer subject to errors and omissions or withdrawal without notice.