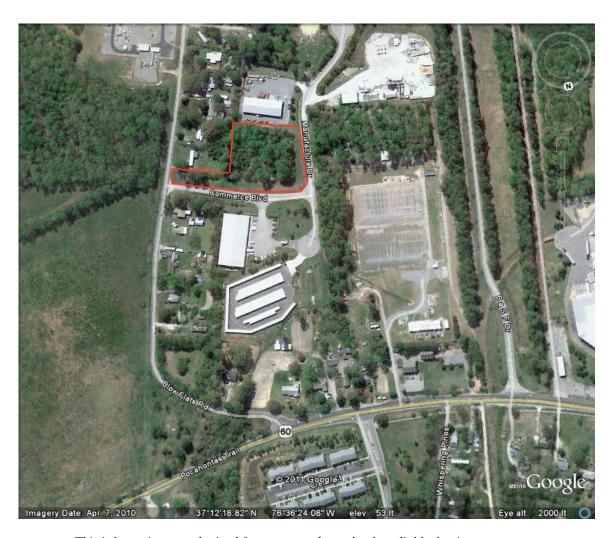

## **For Sale**

# FOR SALE 9201 Commerce Blvd. Williamsburg, Virginia

**Asking Price:** \$275,000

This information was obtained from sources deemed to be reliable, but is not warranted.

This offer subject to errors and omissions or withdrawal without notice.