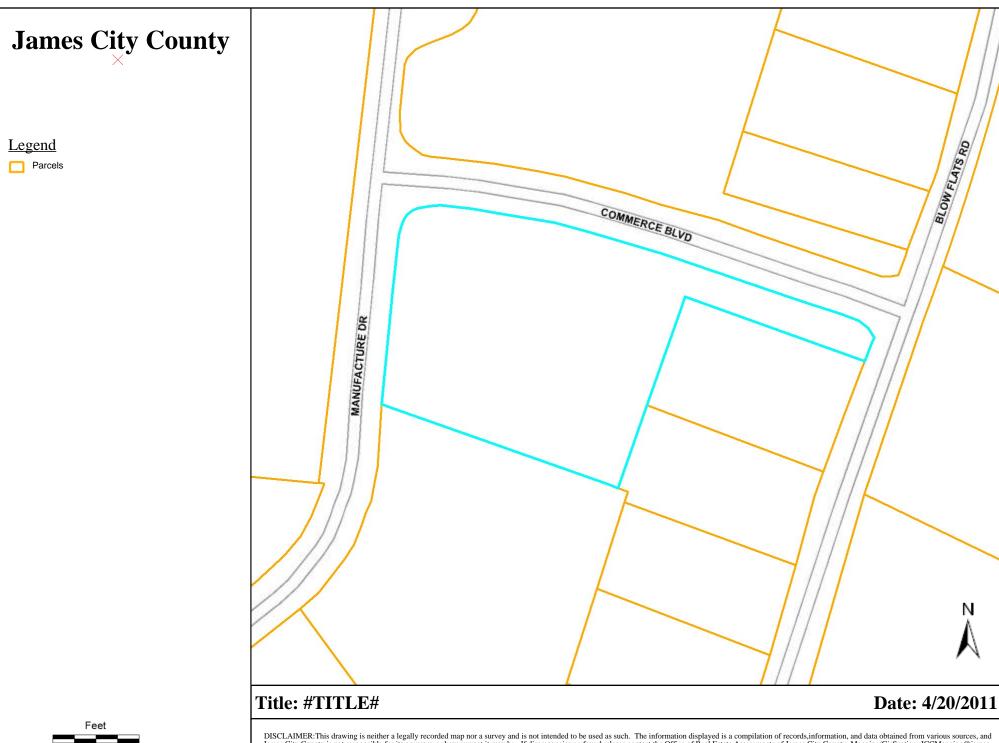

## James City County, Virginia

 Parcel ID:
 5920500006

 Tax Account:
 531090

 RPC #:
 22346

**Property Address:** 9201 COMMERCE BLVD

WMSBURG, VA 23185

Subdivision:Skiffes Creek Industrial ParkOwner's NameC M VENTURES L.L.C.Mailing Address:4 HIAWATHA COURT

#### **General Information**

Zoning: M2 General Industrial VA House District: 93

Property Class: 404, Commercial & Industrial Election District: Roberts

Legal Acreage: 1.72000 Voting Precinct: Roberts B

Legal Description: L-6 SKIFFES CREEK INDUSTRIAL Polling Place: Jan

**PARK** 

Polling Place: James River Elementary School

Primary Service Area: Yes Census Tract: 801.02

Schools — Utilities

Elementary School: James River Water: Y
Middle School: Berkeley Sewer: Y

High School: Jamestown

Open Porch:

Deck:

0 20 40 60 80 1:1,048 / 1"=87 Feet

DISCLAIMER: This drawing is neither a legally recorded map nor a survey and is not intended to be used as such. The information displayed is a compilation of records, information, and data obtained from various sources, and James City County is not responsible for its accuracy or how current it may be. If discrepancies arefound, please contact the Office of Real Estate Assessments of James City County, Mapping/GisSection. JCCMapping@james-city.va.us