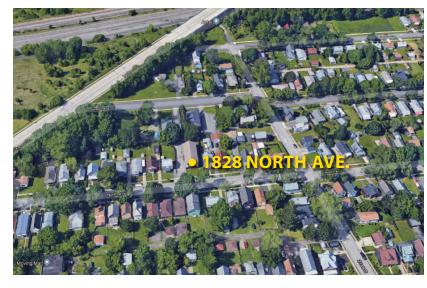

## FOR SALE **1828 North Avenue** Niagara Falls, New York

## **1828 North Avenue** Niagara Falls, New York

| <b>PROPERTY OVERVIEW</b> |                |  |  |
|--------------------------|----------------|--|--|
| Lot Size                 | 0.23 +/- acres |  |  |
| Total SF                 | 7,232 +/- SF   |  |  |
| Year Built               | 1960           |  |  |
| Stories                  | 2              |  |  |
| Parking                  | On Site        |  |  |