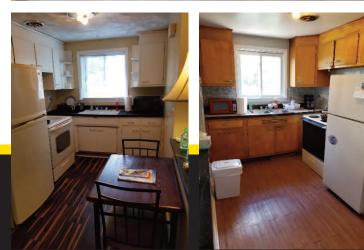

## **FANTASTIC OPPORTUNITY!**

Eight (8) unit building with great earning potential. Five (5) units completely renovated, other three (3) units being left for your creativity! Close to Niagara Falls State Park, don't miss out!

## **1828 North Avenue** Niagara Falls, New York

| <b>PROPERTY OVERVIEW</b> |                |  |  |
|--------------------------|----------------|--|--|
| Lot Size                 | 0.23 +/- acres |  |  |
| Total SF                 | 7,232 +/- SF   |  |  |
| Year Built               | 1960           |  |  |
| Stories                  | 2              |  |  |
| Parking                  | On Site        |  |  |