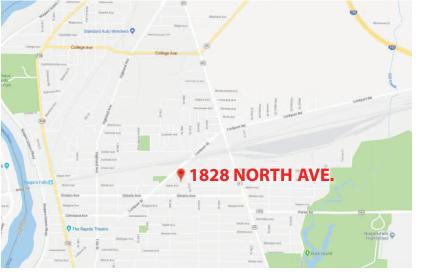

## FOR SALE **1828 North Avenue** Niagara Falls, New York

## **1828 North Avenue** Niagara Falls, New York

| <b>PROPERTY OVERVIEW</b> |                |  |  |
|--------------------------|----------------|--|--|
| Lot Size                 | 0.23 +/- acres |  |  |
| Total SF                 | 7,232 +/- SF   |  |  |
| Year Built               | 1960           |  |  |
| Stories                  | 2              |  |  |
| Parking                  | On Site        |  |  |