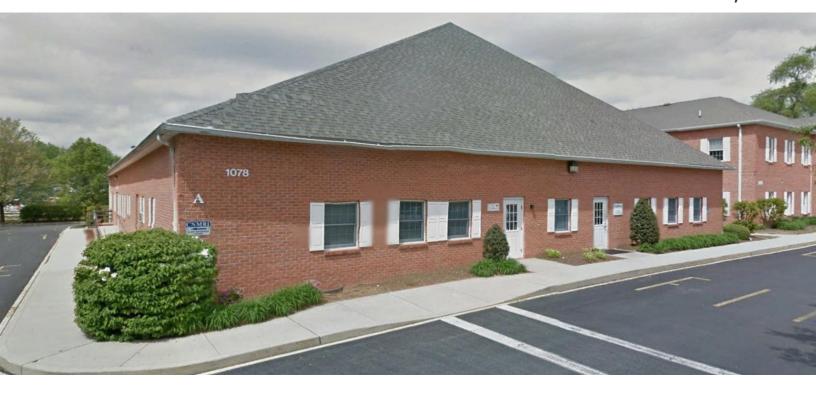

## Office For Lease

1078 S. State St.

Dover, DE

## **Property Information**

- ⇒ 2,550+/- SF Medical Office
- ⇒ 2 Restrooms
- ⇒ Open Floor Plan
- ⇒ Lease Price: \$16.00 psf NNN

For more information contact: