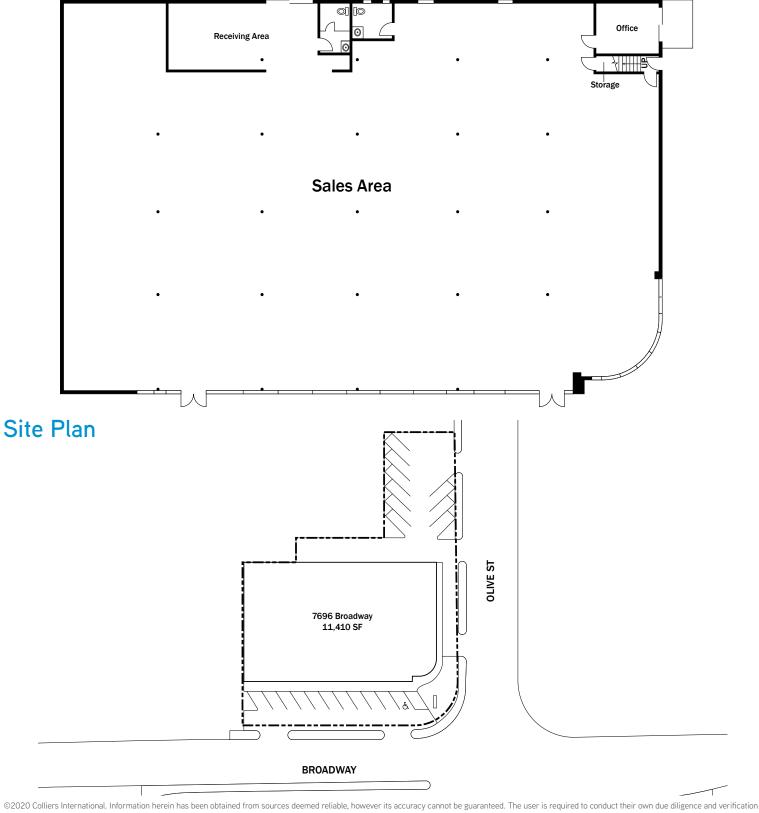

### Floor Plan

#### For Lease

- > ±11,410 square feet
- > Open floor plan
- > Stand alone building
- > Parking front and rear
- > Outstanding building signage
- > New residential development in immediate area
- > Adjacent to National Retailer
- > ASKING RENT: \$0.90 PSF, NNN