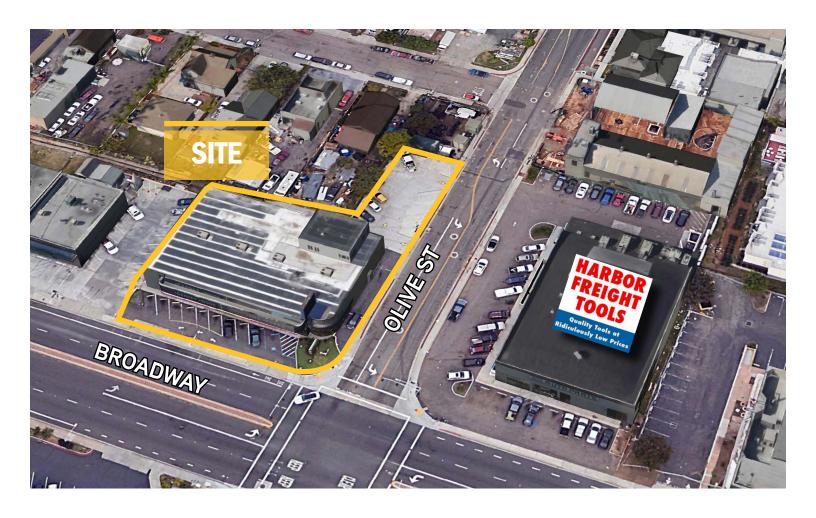

#### For Lease

- > ±11,410 square feet
- > Open floor plan
- > Stand alone building
- > Parking front and rear
- > Outstanding building signage
- > New residential development in immediate area
- > Adjacent to National Retailer
- > ASKING RENT: \$0.90 PSF, NNN