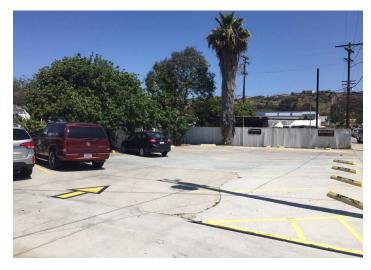

#### For Lease

- > ±11,410 square feet
- > Open floor plan
- > Stand alone building
- > Parking front and rear
- > Outstanding building signage
- > New residential development in immediate area
- > Adjacent to National Retailer
- > ASKING RENT: \$0.90 PSF, NNN