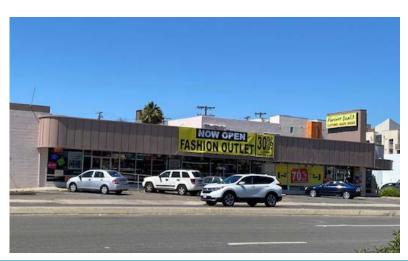

# 11,410 SF BOX AVAILABLE FOR LEASE

## 7696 BROADWAY | LEMON GROVE, CA 91945

#### For Lease

- > ±11,410 square feet
- > Open floor plan
- > Stand alone building
- > Parking front and rear
- > Outstanding building signage
- > New residential development in immediate area
- > Adjacent to National Retailer
- > ASKING RENT: \$0.90 PSF, NNN