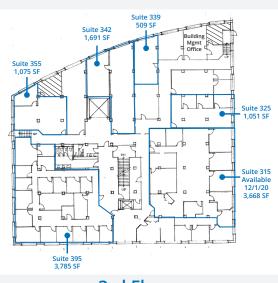

## Location Amenities

- Located on bus line
- 1 block from Raymond & University light rail station
- Building breakroom
- Building conference room
- Surface parking
- Garage parking

**3rd Floor** 

- Suite 315: 3,668 SF (Available 12/1/20)
- Suite 325: 1,051 SF
- Suite 339: 509 SF
- Suite 342: 1,691 SF
- Suite 355: 1,075 SF
- Suite 395: 3,785 SF
- Suite 426: 1,743 SF