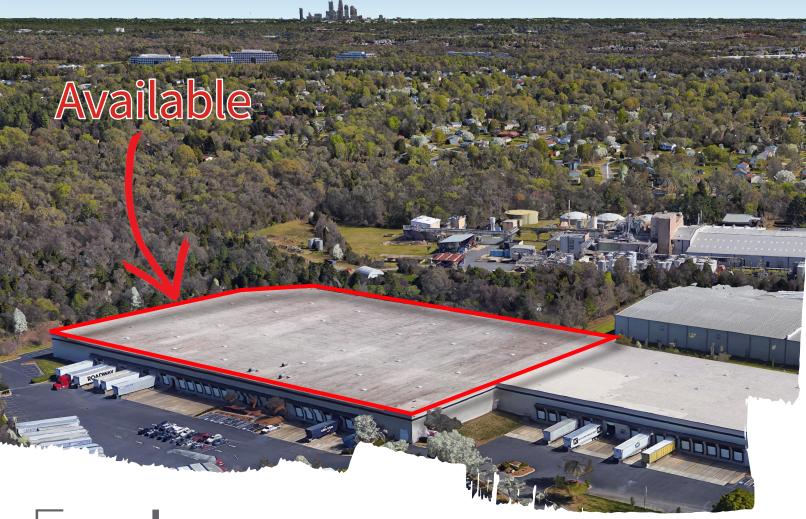

For Lease

3552 Westinghouse Blvd. Charlotte, NC

## **Transwest Business Park**

± 63,286 SF - 183,551 SF Warehouse and distribution space

- Distance to I-77: ±3 mile

- Distance to I-485: ±4 miles

- Distance to I-85: ±8 miles

- Distance to Charlotte Douglas Int'l Airport: ±8 miles

Building specifications

| Available    | 63,286 - 183,551       |  |  |
|--------------|------------------------|--|--|
| Clear Height | 24'                    |  |  |
| Lighting     | T-5                    |  |  |
| Parking      | ±85 auto ; ±12 trailer |  |  |
| Zoning       | I-2                    |  |  |
| Sprinkler    | ESFR                   |  |  |
| Lease Rate   | \$4.75/SF NNN          |  |  |
| TICAM        | ¢1.00/CF               |  |  |