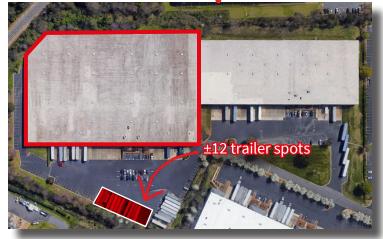

Building specifications

| Available    | 63,286 - 183,551       |  |  |
|--------------|------------------------|--|--|
| Clear Height | 24'                    |  |  |
| Lighting     | T-5                    |  |  |
| Parking      | ±85 auto ; ±12 trailer |  |  |
| Zoning       | I-2                    |  |  |
| Sprinkler    | ESFR                   |  |  |
| Lease Rate   | \$4.75/SF NNN          |  |  |
| TICAM        | ¢1.00/CF               |  |  |