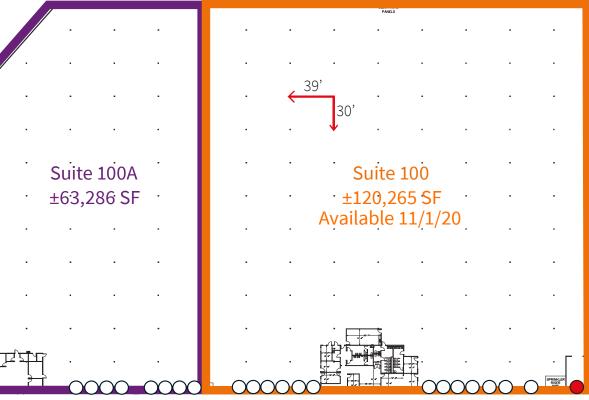

Building specifications

| Available    | 63,286 - 183,551       |  |  |
|--------------|------------------------|--|--|
| Clear Height | 24'                    |  |  |
| Lighting     | T-5                    |  |  |
| Parking      | ±85 auto ; ±12 trailer |  |  |
| Zoning       | I-2                    |  |  |
| Sprinkler    | ESFR                   |  |  |
| Lease Rate   | \$4.75/SF NNN          |  |  |
| TICAM        | ¢1.00/CF               |  |  |

TICAM \$1.00/SF

| Available | ±63,286 SF  | Available | ±120,265 SF              |
|-----------|-------------|-----------|--------------------------|
| Office    | ±1,493 SF   | Office    | ±3,895SF                 |
| Loading   | 8 Dock High | Loading   | 13 Dock High, 1 Drive In |