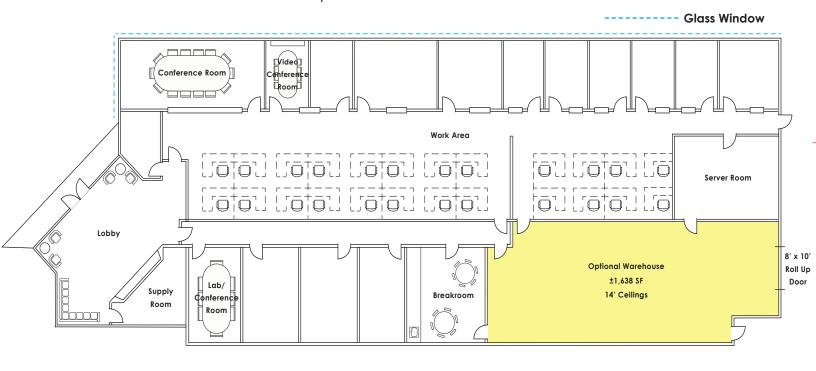

### SORRENTO MESA TECH CENTER

Floorplan 6790 Flanders Drive

#### LEASE RATE: \$1.25 Gross + Utilities & Janitorial

- Option A ±10,022 SF with Warehouse
- Option B ±8,384 SF 100% Office

For More Information Please Contact: