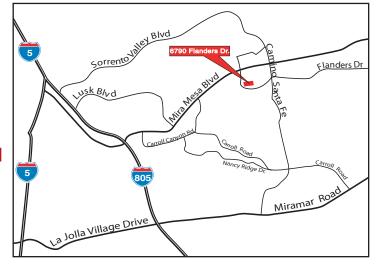

# FOR LEASE | SORRENTO MESA

6790 FLANDERS DRIVE | SAN DIEGO, CA 92121

Flex with Heavy Power & Yard Potential