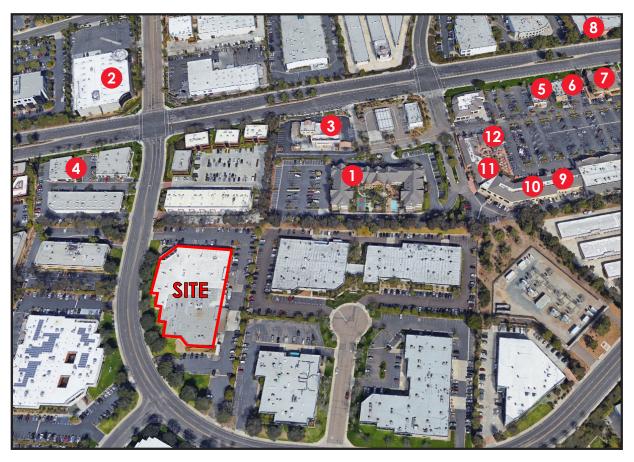

### Map of Close By Amenities

### Within 1 Mile:

- 1. Staybridge Suites
- 2. Green Flash Brewing Co
- 3. Shell Gas Station
- 4. Wich Addiction
- 5. Burger King
- 6. KFC
- 7. Starbucks
- 8. LA Fitness
- 9. BevMo!
- 10. The UPS Store
- 11. Yoshi Sushi
- 12. Subway

Much Much More!...