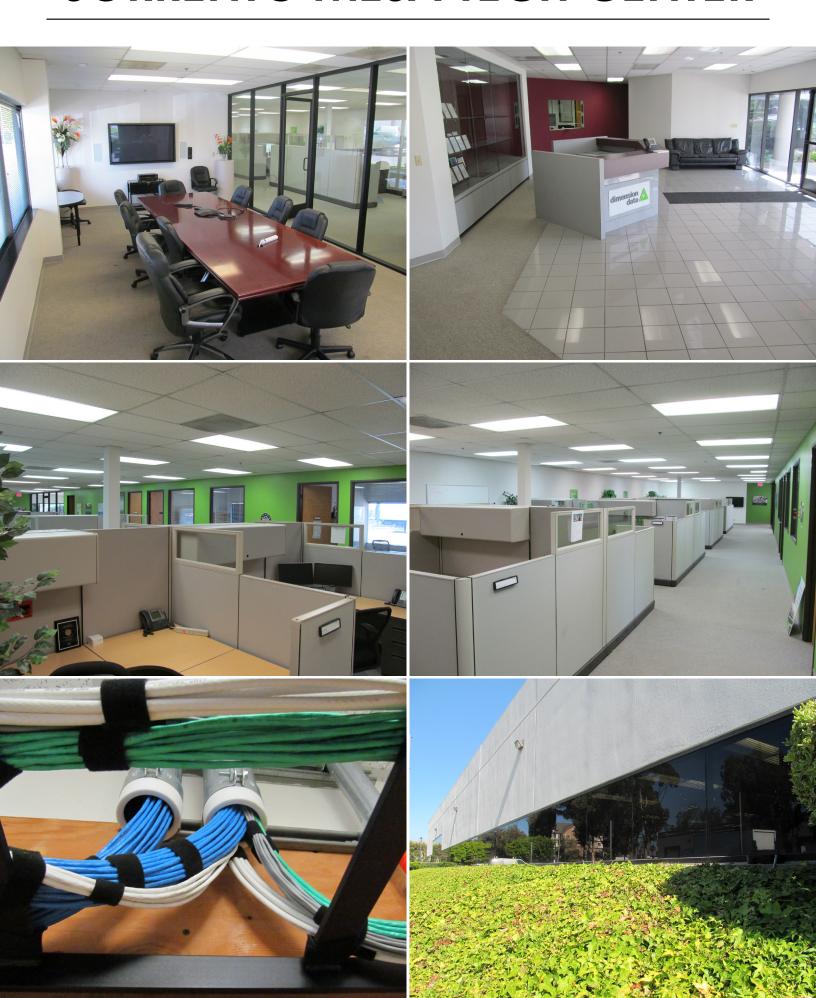

Ratio (Potentially Secured Overnight)
- Sprinklered Building
- Dual Fiber Internet Lines: Time Warner & AT&T
- Dual A/C Units in Server Room
- 480 Volts Heavy Power

#### LEASE RATE: \$1.25 Gross + Utilities & Janitorial

- Option A ±10,022 SF with Warehouse
- Option B ±8,384 SF 100% Office

For More Information Please Contact:

### TIM GOSSELIN

tgosselin@lee-associates.com 858.713.9334 | DRE LIC NO. 01495432





### SORRENTO MESA TECH CENTER

Floorplan 6790 Flanders Drive



### Map of Close By Amenities

### Within 1 Mile:

- 1. Staybridge Suites
- 2. Green Flash Brewing Co
- 3. Shell Gas Station
- 4. Wich Addiction
- 5. Burger King
- 6. KFC
- 7. Starbucks
- 8. LA Fitness
- 9. BevMo!
- 10. The UPS Store
- 11. Yoshi Sushi
- 12. Subway

Much Much More!...



# SORRENTO MESA TECH CENTER





## TIM GOSSELIN | VICE PRESIDENT

D 858.713.9334 | C 760.822.3730

TGOSSELIN@LEE-ASSOCIATES.COM

DIR LIC 01495432