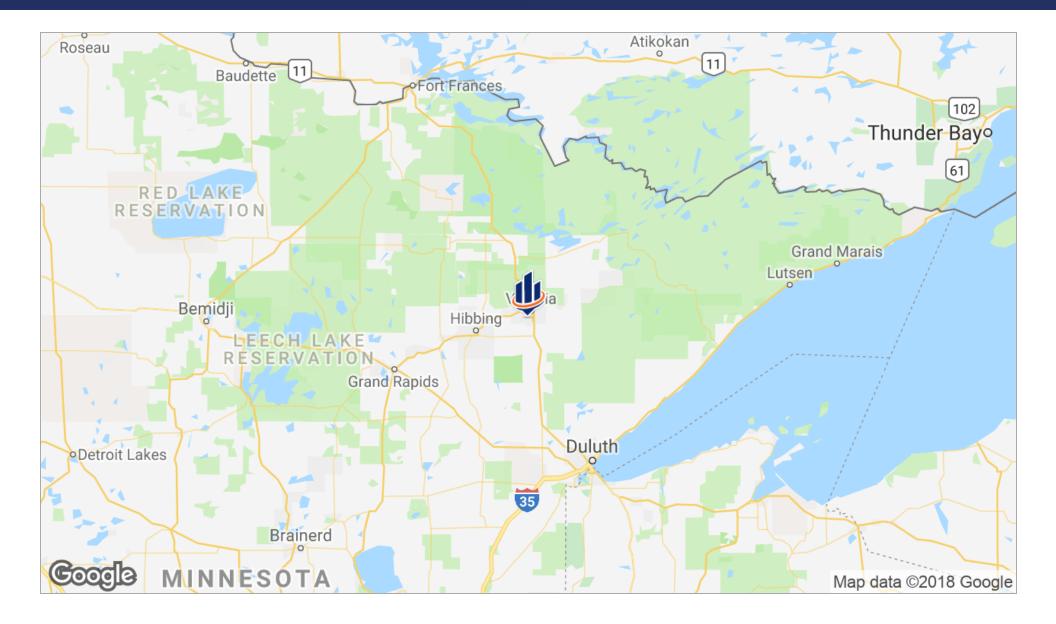

### LOCATION OVERVIEW

Virginia, MN is located in Saint Louis County on the Mesabi Iron Range, one of the sub-regions of Minnesota's Iron Range. Virginia is considered the commerce center of the Mesabi Range and serves as the shopping, industrial, educational, and medical hub for the surrounding communities.

Major highways that run through the town are US Highway 53, US Highway 169, and State Highway 135. Virginia is located approximately 64 miles from Duluth and 200 miles from Minneapolis.

# Regional Map