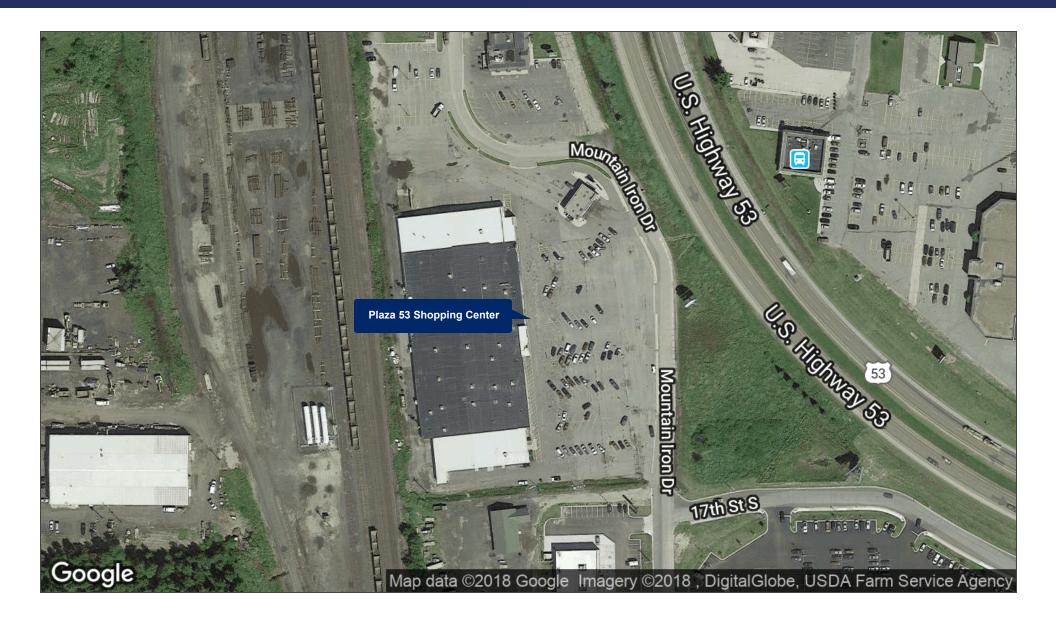

### Aerial Map

#### PLAZA 53 SHOPPING CENTER | 5463-5469 MOUNTAIN IRON DR VIRGINIA, MN 55792