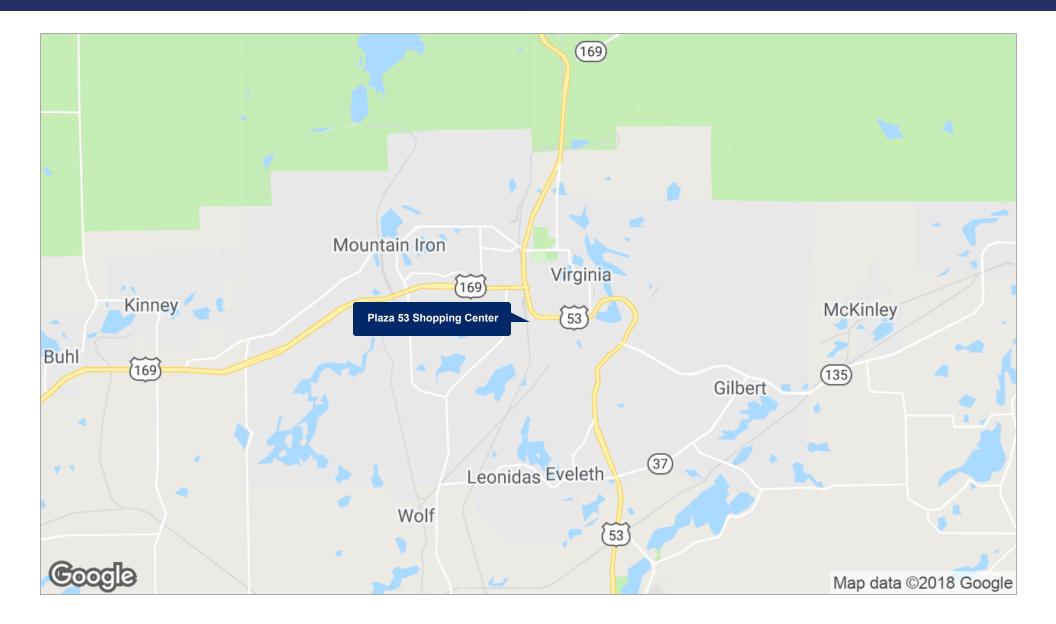

### LOCATION OVERVIEW

Virginia, MN is located in Saint Louis County on the Mesabi Iron Range, one of the sub-regions of Minnesota's Iron Range. Virginia is considered the commerce center of the Mesabi Range and serves as the shopping, industrial, educational, and medical hub for the surrounding communities.

Major highways that run through the town are US Highway 53, US Highway 169, and State Highway 135. Virginia is located approximately 64 miles from Duluth and 200 miles from Minneapolis.

# Location Map