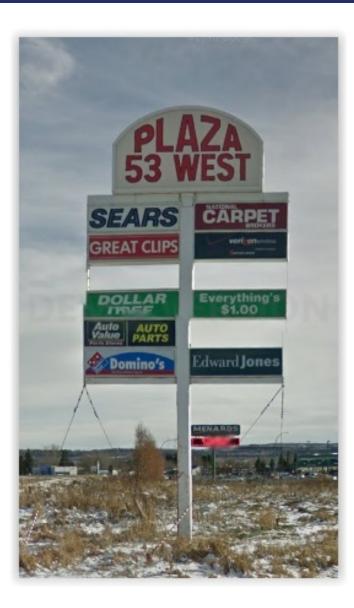

# Property Summary

| OFFERING SUMMARY |                    | PROPERTY HIGHLIGHTS                                                                  |
|------------------|--------------------|--------------------------------------------------------------------------------------|
| Sale Price:      | \$1,495,000        | Value-add Mall Opportunity                                                           |
|                  |                    | Currently 38.27% Occupied                                                            |
| Building Size:   | 79,800 SF          | <ul> <li>Fronts Highest Trafficked Road in Area - MN Hwy 53 at 18,000 VPD</li> </ul> |
| Price / SF:      | \$18.73            | Center and Shopping Hub of the Mesabi Range Cities                                   |
| Price / SF:      | \$10.75            | Revitalization from Recent Re-Opening of Area Mines                                  |
| Total Lot Size:  | 6.49 Acres         | Core Tenants Include Dollar Tree, Auto Value, Edward Jones                           |
|                  |                    | Canadian Nation (CN) Rail Line Runs Directly Behind the Property                     |
| Year Built:      | 1970               | GREAT REDEVELOPMENT POTENTIAL                                                        |
|                  |                    |                                                                                      |
| Zoning:          | Highway Commercial |                                                                                      |
|                  | District           |                                                                                      |

### **PROPERTY OVERVIEW**

SVN | Northco is pleased to present for sale a multi-tenant mall in located in Virginia, MN. This 80,000 square foot mall is a great value-add opportunity that is currently 38.27% occupied with a core tenant mix including national credit retailers and service providers. The property consists of a 5.46 acre parcel on which Plaza 53 sits and an additional 1.03 acres adjacent - site of the main pylon sign, direct Hwy 53 frontage and additional development potential.