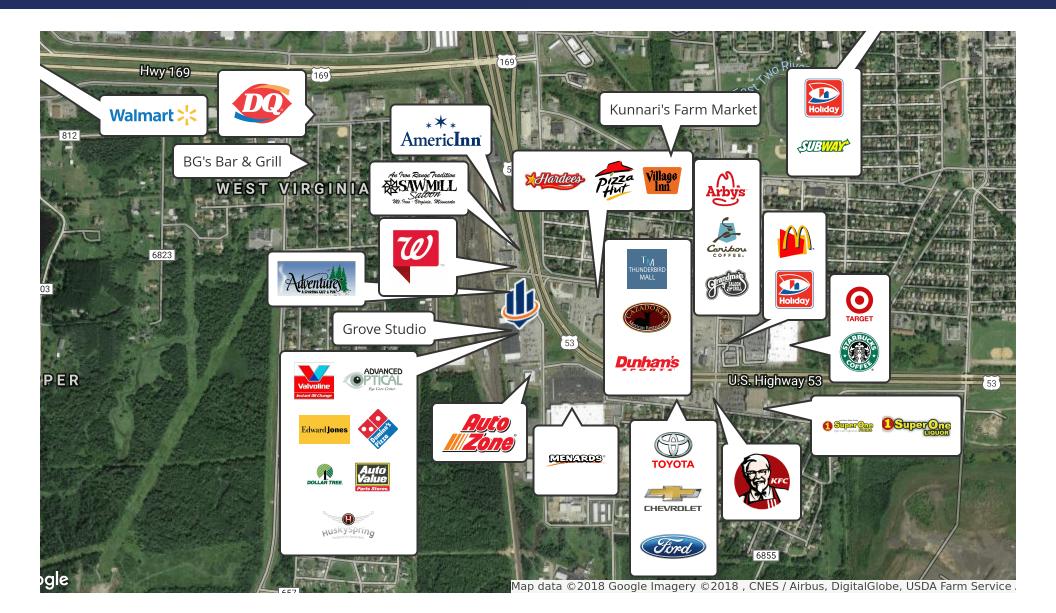

The mall fronts the highest trafficked thoroughfare in the area, Minnesota State Highway 53, seeing 18,000+ vehicles per day. The City of Virginia is the center of the Mesabi Range and is considered the Range's shopping and entertainment hub, drawing everyday shopping population of over 20,000 people from a radius of less than 5 miles servicing Mountain Iron at the West to Gilbert on the East. The immediate area has numerous other retailers including, but not limited to, Menards, Target, Super One Foods, Autozone and Valvoline Instant Oil Change that drive customers to the area. The Mesabi Range communities have seen a revitalization as new technology in mining warranted the reopening of the multiple area mines (iron ore) and the creation of thousands of jobs.

### Retailer Map

PLAZA 53 SHOPPING CENTER | 5463-5469 MOUNTAIN IRON DR VIRGINIA, MN 55792