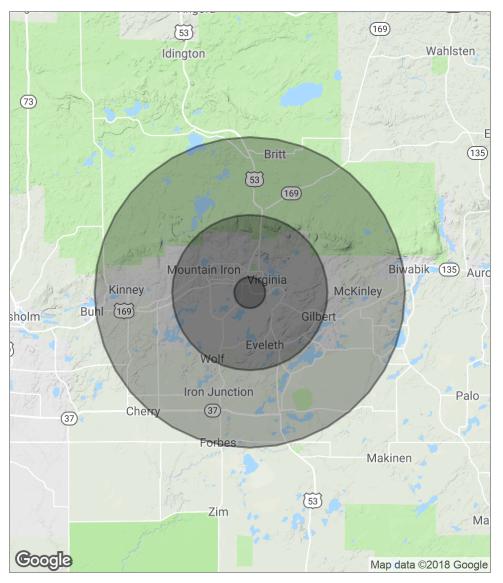

# Location Map

# Demographics Map

| POPULATION                              | 1 MILE            | 5 MILES                 | 10 MILES                  |
|-----------------------------------------|-------------------|-------------------------|---------------------------|
| Total population                        | 569               | 18,882                  | 30,264                    |
| Median age                              | 47.7              | 43.2                    | 44.7                      |
| Median age (Male)                       | 43.8              | 40.3                    | 42.6                      |
| Median age (Female)                     | 49.9              | 46.3                    | 46.6                      |
|                                         |                   |                         |                           |
| HOUSEHOLDS & INCOME                     | 1 MILE            | 5 MILES                 | 10 MILES                  |
| HOUSEHOLDS & INCOME<br>Total households | <b>1 MILE</b> 253 | <b>5 MILES</b><br>8,883 | <b>10 MILES</b><br>14,140 |
|                                         |                   |                         |                           |
| Total households                        | 253               | 8,883                   | 14,140                    |