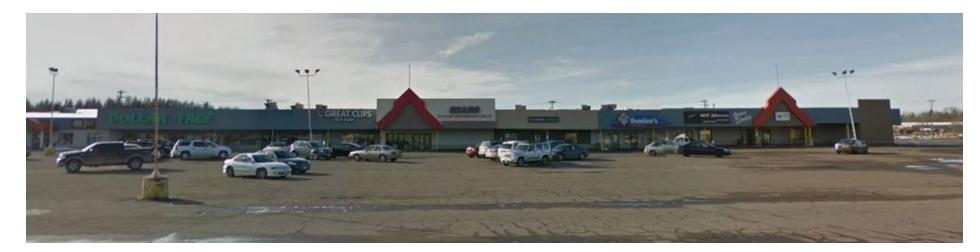

# Property Summary

| OFFERING SUMMARY |                    | PROPERTY HIGHLIGHTS                                                                  |
|------------------|--------------------|--------------------------------------------------------------------------------------|
| Sale Price:      | \$1,495,000        | Value-add Mall Opportunity                                                           |
|                  |                    | Currently 38.27% Occupied                                                            |
| Building Size:   | 79,800 SF          | <ul> <li>Fronts Highest Trafficked Road in Area - MN Hwy 53 at 18,000 VPD</li> </ul> |
| Price / SF:      | \$18.73            | Center and Shopping Hub of the Mesabi Range Cities                                   |
| Price / SF:      | \$10.75            | Revitalization from Recent Re-Opening of Area Mines                                  |
| Total Lot Size:  | 6.49 Acres         | Core Tenants Include Dollar Tree, Auto Value, Edward Jones                           |
|                  |                    | Canadian Nation (CN) Rail Line Runs Directly Behind the Property                     |
| Year Built:      | 1970               | GREAT REDEVELOPMENT POTENTIAL                                                        |
|                  |                    |                                                                                      |
| Zoning:          | Highway Commercial |                                                                                      |
|                  | District           |                                                                                      |

### **PROPERTY OVERVIEW**

SVN | Northco is pleased to present for sale a multi-tenant mall in located in Virginia, MN. This 80,000 square foot mall is a great value-add opportunity that is currently 38.27% occupied with a core tenant mix including national credit retailers and service providers. The property consists of a 5.46 acre parcel on which Plaza 53 sits and an additional 1.03 acres adjacent - site of the main pylon sign, direct Hwy 53 frontage and additional development potential.

The mall fronts the highest trafficked thoroughfare in the area, Minnesota State Highway 53, seeing 18,000+ vehicles per day. The City of Virginia is the center of the Mesabi Range and is considered the Range's shopping and entertainment hub, drawing everyday shopping population of over 20,000 people from a radius of less than 5 miles servicing Mountain Iron at the West to Gilbert on the East. The immediate area has numerous other retailers including, but not limited to, Menards, Target, Super One Foods, Autozone and Valvoline Instant Oil Change that drive customers to the area. The Mesabi Range communities have seen a revitalization as new technology in mining warranted the reopening of the multiple area mines (iron ore) and the creation of thousands of jobs.