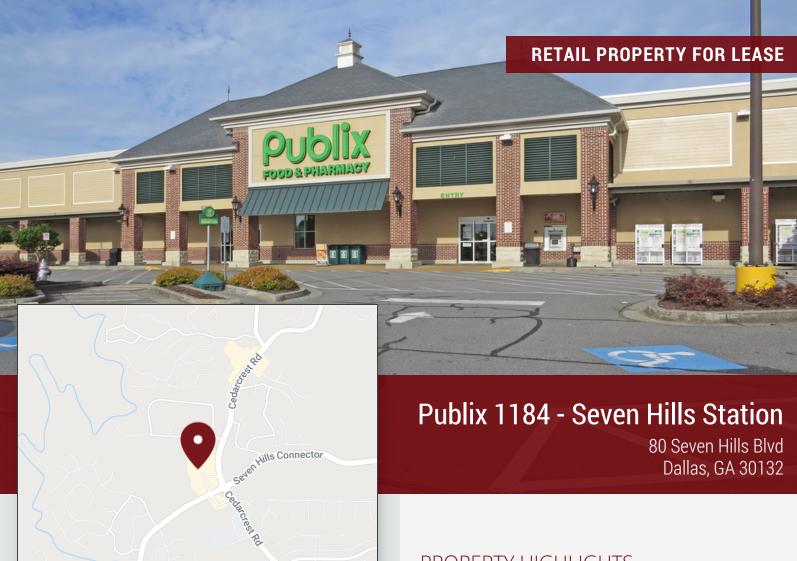

### PROPERTY HIGHLIGHTS

- Publix-Anchored Center in Paulding County, the 2nd Fastest Growing County in Both Metro Atlanta and Georgia
- Strategically Positioned at the Entry of Seven Hills, a Community of 9 Different Neighborhoods Featuring Homes Priced from the Low \$200's into \$500's+
- Conveniently Located one Block from Floyd L. Shelton Elton Elementary School and Less than 3 Miles from East Paulding Middle School
- One Block from Floyd S Shelton Elementary School and Less than 3 Miles from East Paulding Middle School
- 1,300 SF Inline Space Available
- Outparcels Available for Development
- Combined Traffic Count: 24,835 CPD

Leasing Contact: **Melody Holley** Crossman & Company 678.414.8989 mholley@crossmanco.com

80 Seven Hills Blvd Dallas, GA 30132 Lat 34.03, Long -84.779

**LEGEND** 

Available

For a complete directory of our listings visit our website: