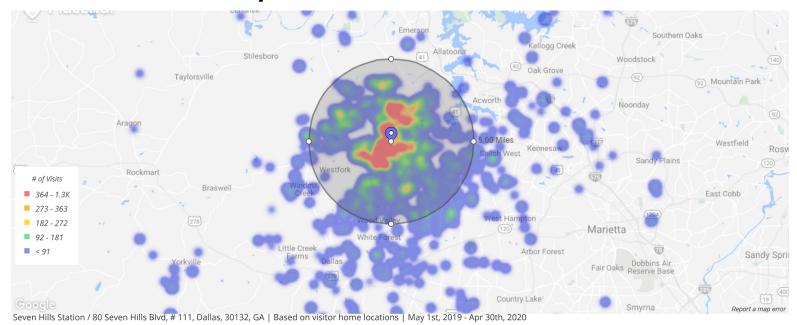

### DEMOGRAPHICS - MAY 2020

**Coords** 

Trade Area Population Actual Foot Traffic Within 5 Miles 16,268

Trade Area Population Within 5-Mile Radius

Map data ©2020

53,167

Avg. HH Income Actual Foot Traffic Within 5 Miles \$85,202

Avg. HH Income Within 5-Mile Radius \$91,050

Avg. Monthly Visits Past 12 Months 85,666

Avg. Visit/Customer Past 12 Months 7.61

## **True Trade Area Map vs 5-Mile Radius**