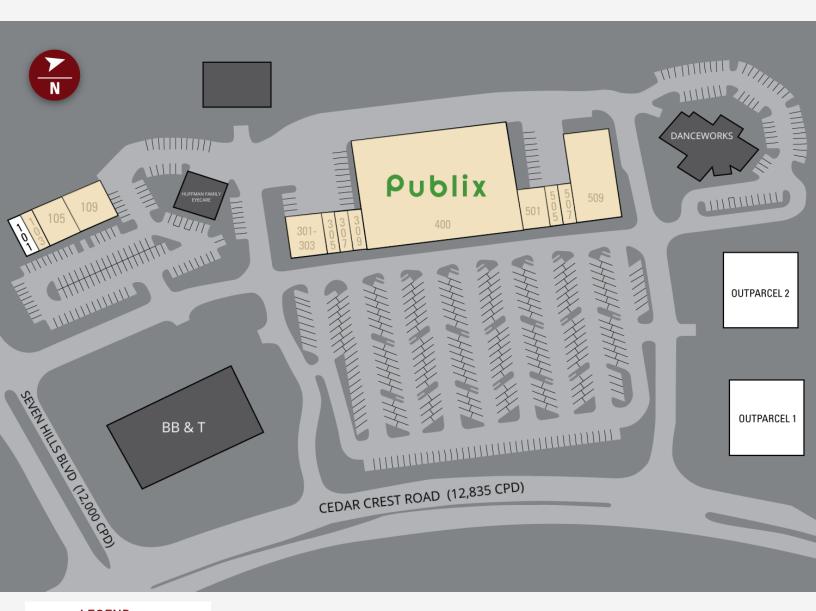

#### **AVAILABLE SPACES**

| SUITE           | TENANT                      | SIZE       |
|-----------------|-----------------------------|------------|
| <b>400</b>      | Publix                      | 45,600 SF  |
| 101 - AVAILABLE | Available                   | 1,300 SF   |
| <b>1</b> 03     | Catchin' Rays Tanning Salon | 1,300 SF   |
| <b>1</b> 05     | P.T. Solutions              | 2,600 SF   |
| <b>1</b> 09     | Pizza Shack                 | 3,900 SF   |
| 301-303         | Premiere Team Fitness       | 3,850 SF   |
| 305             | Mathnsium                   | 1,400 SF   |
| 307             | Collins Custom Jewelry      | 1,400 SF   |
| 309             | Supercuts                   | 1,400 SF   |
| <b>5</b> 01     | New Vision Martial Arts     | 2,800 SF   |
| 505             | Seven Hills Cleaners        | 1,400 SF   |
| 507             | Lee Spa Nails               | 1,400 SF   |
| 509             | Love Street                 | 10,850 SF  |
| OP1 - AVAILABLE | Available                   | 1.45 Acres |
| OP2 - AVAILABLE | Available                   | 1.18 Acres |

Leasing Contact: **Melody Holley** Crossman & Company 678.414.8989 mholley@crossmanco.com

80 Seven Hills Blvd Dallas, GA 30132 Lat 34.03, Long -84.779

**LEGEND** 

Available

For a complete directory of our listings visit our website: