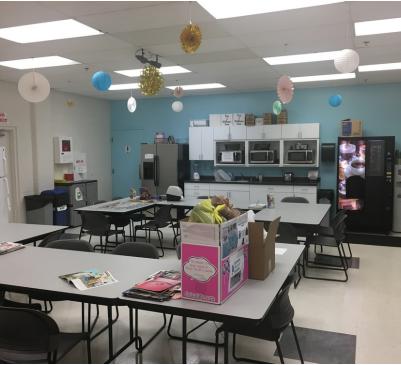

### **BUILDING LAYOUT:**

- Lobby
- 6 private offices
- 1 conference room
- 5 restrooms
- Kitchen / break room
- Fitness room
- IT room
- Multiple areas suitable for cubicles or an open office concept
- Warehouse space