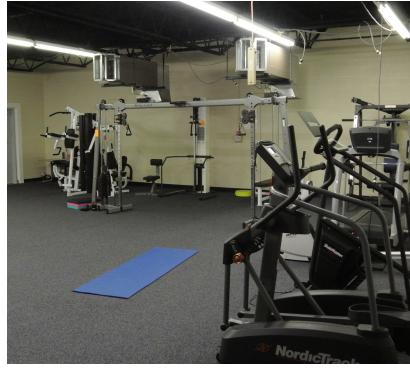

### **BUILDING LAYOUT:**

- Lobby
- 6 private offices
- 1 conference room
- 5 restrooms
- Kitchen / break room
- Fitness room
- IT room
- Multiple areas suitable for cubicles or an open office concept
- Warehouse space