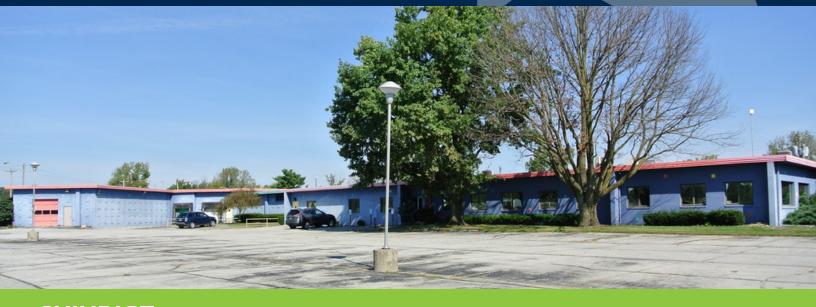

# **SHINDIGZ**

101 CARROLL ROAD, SOUTH WHITLEY, IN 46787

#### **FEATURES**

- 71,000 SF industrial building available
  - 3 dock doors; 2 grade-level doors
  - Fully sprinkled
  - 13' ceiling height
- Conveniently located at the intersection of State Road 5 & State Road 205
  - 10 minutes southwest of US 30 in Columbia City
  - 20 minutes southeast of Warsaw
  - 30 minutes west of I-69 in Fort Wayne
- Includes 2 additional vacant lots next to the property (0.75 & 1.63 acres)
- 75 parking spaces, with additional space for parking on adjacent lot
- Double-sided monument sign with changeable letter board
- Zoned light industrial
- Located within a recently-established TIF district