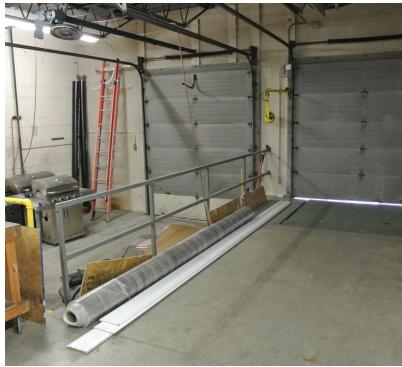

#### **FEATURES**

- 71,000 SF industrial building available
  - 3 dock doors; 2 grade-level doors
  - Fully sprinkled
  - 13' ceiling height
- Conveniently located at the intersection of State Road 5 & State Road 205
  - 10 minutes southwest of US 30 in Columbia City
  - 20 minutes southeast of Warsaw
  - 30 minutes west of I-69 in Fort Wayne
- Includes 2 additional vacant lots next to the property (0.75 & 1.63 acres)
- 75 parking spaces, with additional space for parking on adjacent lot
- Double-sided monument sign with changeable letter board
- Zoned light industrial
- Located within a recently-established TIF district

### **BUILDING LAYOUT:**

- Lobby
- 6 private offices
- 1 conference room
- 5 restrooms
- Kitchen / break room
- Fitness room
- IT room
- Multiple areas suitable for cubicles or an open office concept
- Warehouse space