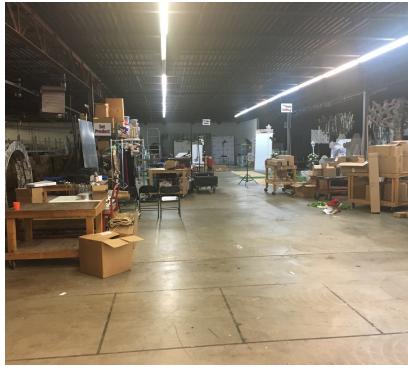

#### **FEATURES**

- 71,000 SF industrial building available
  - 3 dock doors; 2 grade-level doors
  - Fully sprinkled
  - 13' ceiling height
- Conveniently located at the intersection of State Road 5 & State Road 205
  - 10 minutes southwest of US 30 in Columbia City
  - 20 minutes southeast of Warsaw
  - 30 minutes west of I-69 in Fort Wayne
- Includes 2 additional vacant lots next to the property (0.75 & 1.63 acres)
- 75 parking spaces, with additional space for parking on adjacent lot
- Double-sided monument sign with changeable letter board
- Zoned light industrial
- Located within a recently-established TIF district

### **BUILDING LAYOUT:**

- Lobby
- 6 private offices
- 1 conference room
- 5 restrooms
- Kitchen / break room
- Fitness room
- IT room
- Multiple areas suitable for cubicles or an open office concept
- Warehouse space