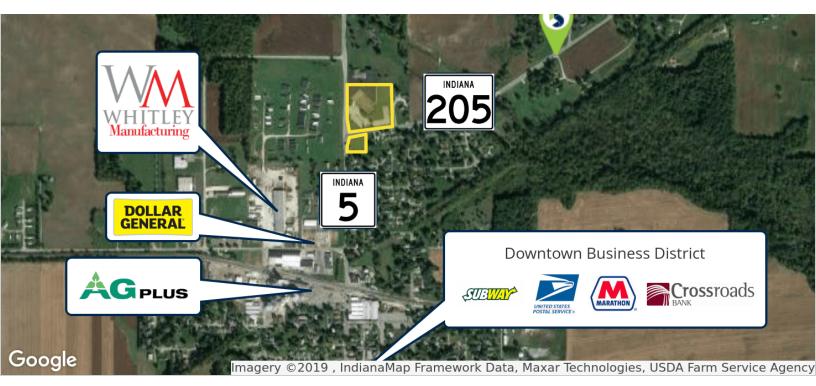

#### **FEATURES**

- 71,000 SF industrial building available
  - 3 dock doors; 2 grade-level doors
  - Fully sprinkled
  - 13' ceiling height
- Conveniently located at the intersection of State Road 5 & State Road 205
  - 10 minutes southwest of US 30 in Columbia City
  - 20 minutes southeast of Warsaw
  - 30 minutes west of I-69 in Fort Wayne
- Includes 2 additional vacant lots next to the property (0.75 & 1.63 acres)
- 75 parking spaces, with additional space for parking on adjacent lot
- Double-sided monument sign with changeable letter board
- Zoned light industrial
- Located within a recently-established TIF district