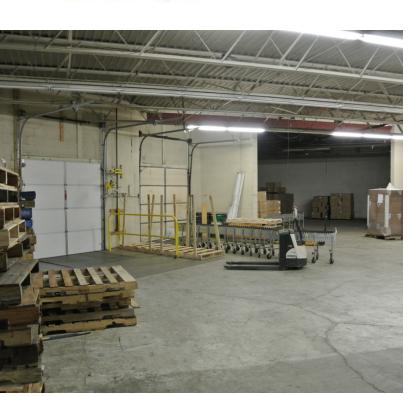

### **BUILDING LAYOUT:**

- Lobby
- 6 private offices
- 1 conference room
- 5 restrooms
- Kitchen / break room
- Fitness room
- IT room
- Multiple areas suitable for cubicles or an open office concept
- Warehouse space