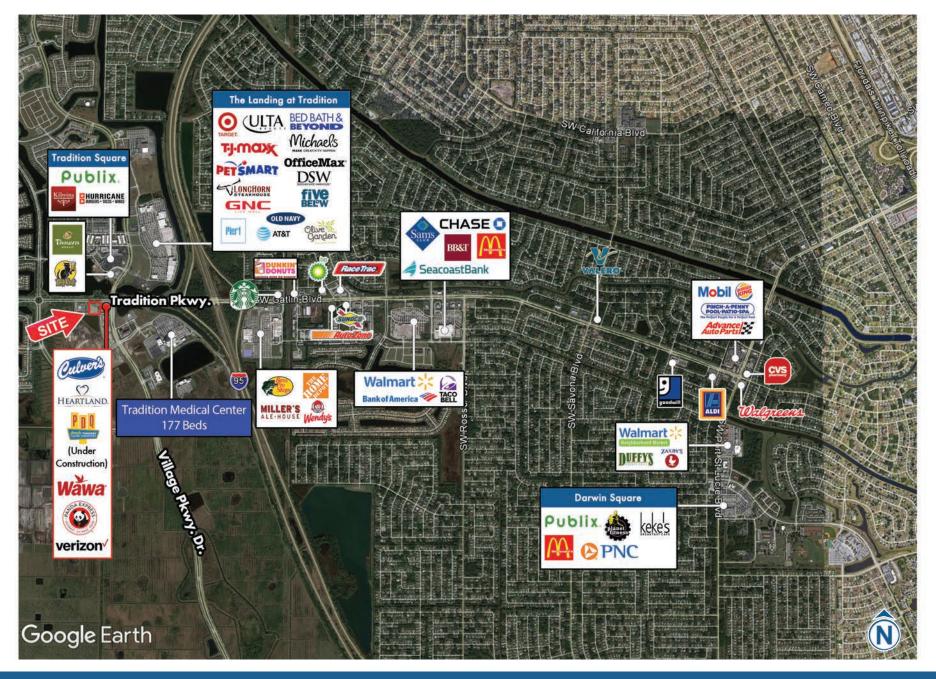

- Area Retailers: Target, Publix, Old Navy, LA Fitness and PetSmart
- Across from Tradition Medical Center with 177 beds
- Distance to I-95 exit: 0.5 miles

### **KATZ & ASSOCIATES**

AERIAL | TRADE

tradition pkwy. & village pkwy. PORT ST. LUCIE, FL