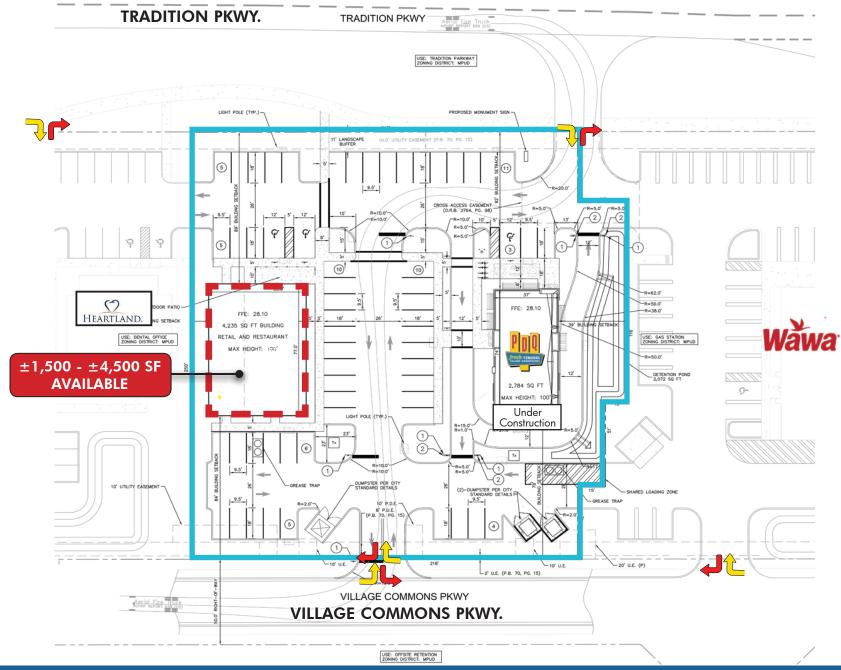

# **±1,500 - ±4,500 SF AVAILABLE**

TRADITION PKWY. & VILLAGE PKWY. | PORT ST. LUCIE, FL

**DAVID EGGNATZ** 

**JON CASHION** 

**DANIEL SOLOMON, CCIM, MSRE** 

Director

DavidEggnatz@dkatz.com (561) 869-4344 Principal

#### **HIGHLIGHTS**

- $\pm 1,500 \pm 4,500$  SF with available pad or multi-tenant building
- Located at Tradition Parkway & Village Parkway off the signalized intersection
- Strong visibility on Village Parkway & Tradition crossroads
- Join Tenant Mix with: Wawa Culver