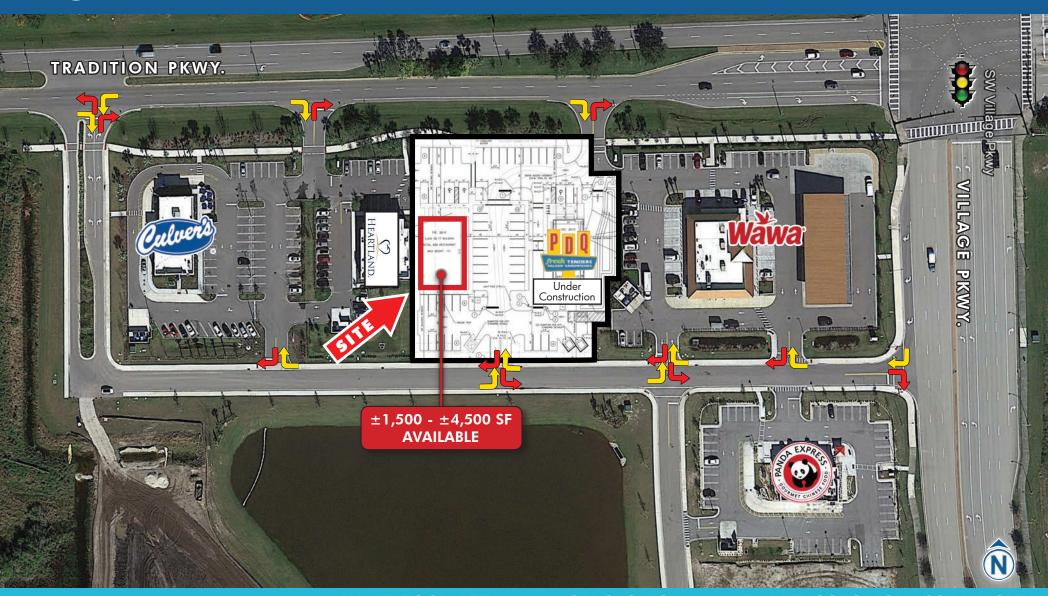

# **±1,500 - ±4,500 SF AVAILABLE**

TRADITION PKWY. & VILLAGE PKWY. | PORT ST. LUCIE, FL

**DAVID EGGNATZ** 

**JON CASHION** 

**DANIEL SOLOMON, CCIM, MSRE** 

Director

DavidEggnatz@dkatz.com (561) 869-4344 Principal

#### **HIGHLIGHTS**

- $\pm 1,500 \pm 4,500$  SF with available pad or multi-tenant building
- Located at Tradition Parkway & Village Parkway off the signalized intersection
- Strong visibility on Village Parkway & Tradition crossroads
- Join Tenant Mix with: Wawa Culver

- Area Retailers: Target, Publix, Old Navy, LA Fitness and PetSmart
- Across from Tradition Medical Center with 177 beds
- Distance to I-95 exit: 0.5 miles