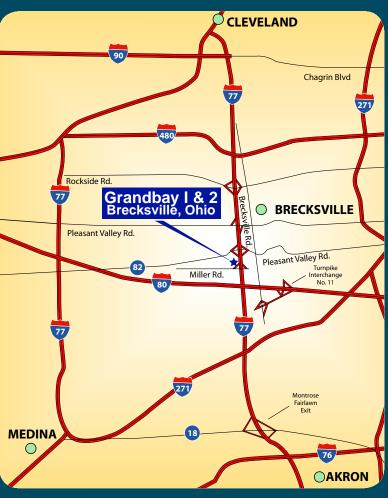

### **PROPERTY HIGHLIGHTS GRANDBAY I & 2**

- Two (2) Traditional—style 30,000 SF two-story office buildings surrounded by gorgeous landscaping
- Multi-tenant building complex with individual
- Tenant controlled heating and air conditioning plus windows that open for fresh air
- Ample surface parking
- After hours entry system
- Centrally located at I-77/Miller Road exit, minutes to everywhere
- Grand Bay Health & Tennis Club—year round athletic facilities (free to all tenants)
- Winner of developers' architectural award