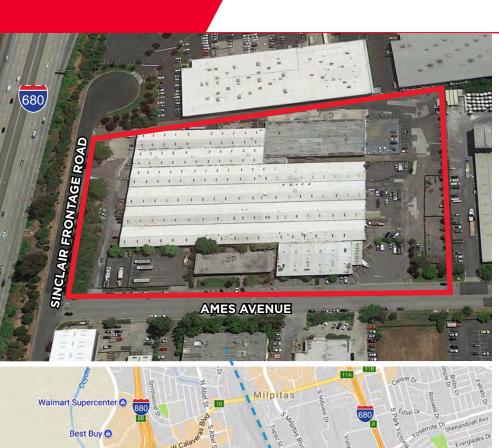

# **AMES INDUSTRIAL PARK & OFFICE PLAZA**

1200 Ames Avenue, Milpitas, CA

ancho Milpitas Middle School

CAPEWOOD

CATALDI

Cataldi P

Target 3

NORTHWOOD

COUNTRYBROOK

Silicon Valley

Century 20 Great o Mall and XD

### ±10,000 SF OF MANUFACTURING/WAREHOUSE SPACE FOR LEASE