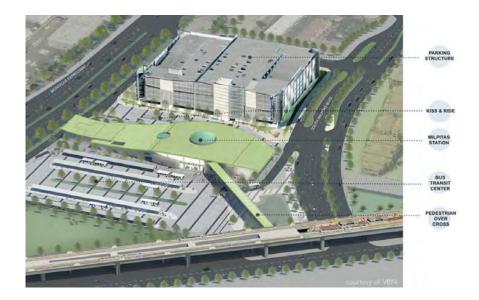

#### **MILPITAS BART STATION & TRANSPORTATION**

- Projected 20,000 daily passengers in 2030
- Less than 60-minute trip to San Francisco
- Trains arrive every 7.5 minutes (Milpitas Station will be served by two BART lines that operate every 15 minutes)
- Ground level concourse, below-ground boarding platforms
- Seamless connection to VTA's Montague Light Rail Station
- Multi-story parking garage next to station
- Convenient private shuttle and "Kiss-and-Ride" loading areas
- VTA bus transit center, providing a connection with local, limited-stop and express bus services throughout Silicon Valley
- On-site bicycle storage room

Located at the intersection of Montague Expressway and Capitol Avenue near the Great Mall in Milpitas, the Milpitas BART station is currently under construction and is scheduled to open by November 2019. The Milpitas BART Station is the center of the City's Transit Area Specific Plan, and will be the BART system's gateway to Silicon Valley, serving as a key local and regional connection for the high-tech, job-rich northwestern areas of Santa Clara County via adjacent Light Rail Station and VTA Transit Bus Center.

Source: VTA and BART Websites