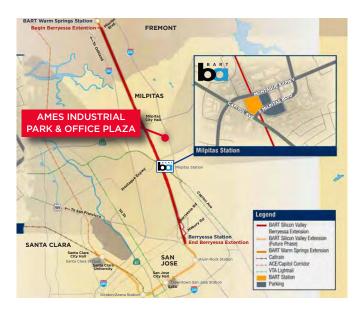

#### **MILPITAS BART STATION & TRANSPORTATION**

- Projected 20,000 daily passengers in 2030
- Less than 60-minute trip to San Francisco
- Trains arrive every 7.5 minutes (Milpitas Station will be served by two BART lines that operate every 15 minutes)
- Ground level concourse, below-ground boarding platforms
- Seamless connection to VTA's Montague Light Rail Station
- Multi-story parking garage next to station
- Convenient private shuttle and "Kiss-and-Ride" loading areas
- VTA bus transit center, providing a connection with local, limited-stop and express bus services throughout Silicon Valley
- On-site bicycle storage room

Located at the intersection of Montague Expressway and Capitol Avenue near the Great Mall in Milpitas, the Milpitas BART station is currently under construction and is scheduled to open by November 2019. The Milpitas BART Station is the center of the City's Transit Area Specific Plan, and will be the BART system's gateway to Silicon Valley, serving as a key local and regional connection for the high-tech, job-rich northwestern areas of Santa Clara County via adjacent Light Rail Station and VTA Transit Bus Center.

Source: VTA and BART Websites