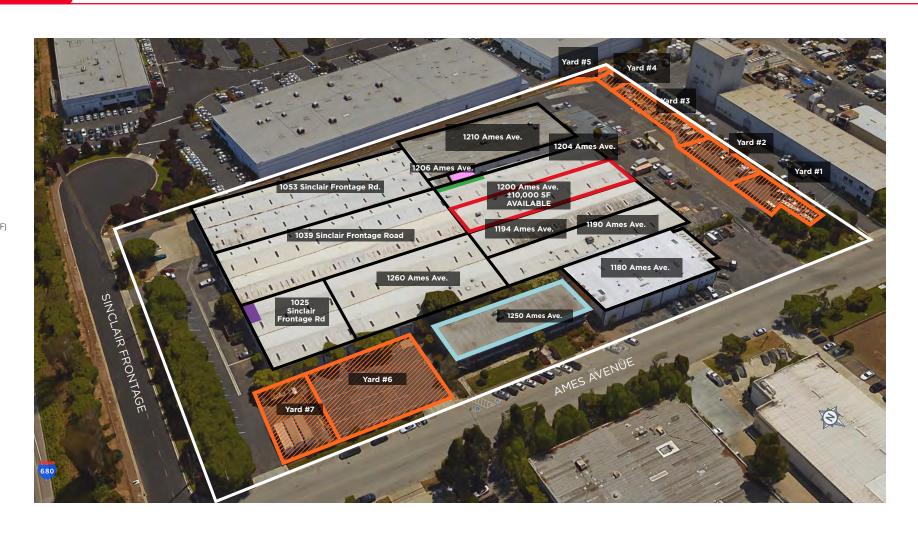

# **AMES INDUSTRIAL PARK & OFFICE PLAZA**

1200 Ames Avenue, Milpitas, CA

Ames Industrial Park

Yard Leased

Ames Office Plaza

Electrical Room (229 SF)

Fire Corridor (284 SF)

1206 Ames Avenue: Storage Room (±563 SF) VACANT

#### 1200 AMES AVENUE

- ±10.000 SF with ±500 SF of Office
- Owner May Add New Office & Restrooms
- 600 Amps, 480 Volts with Transformer (Tenant to Verify Power)
- 2 Grade Level Doors
- Available Now