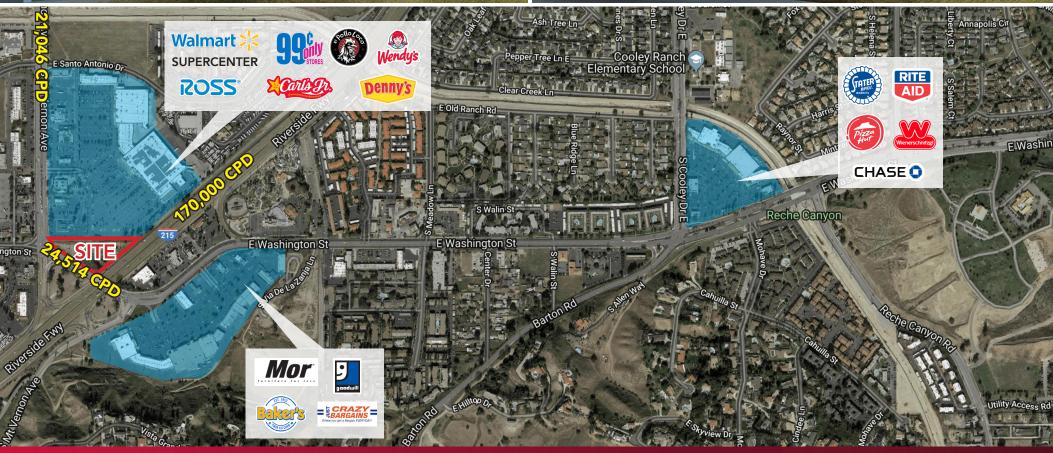

## **PROPERTY FEATURES**

- ±0.76 Acres Ground Lease or Build-To-Suit Opportunity
- Cross Access with Wal-Mart Supercenter
- Premier Freeway Visibility
- Traffic Counts: In Excess of 45,000 Cars Per Day at Intersection
- Ideal for Quick Service Restaurants and Daily Needs Users

| 3 MILE DEMOGRAPHICS |                                            |            |
|---------------------|--------------------------------------------|------------|
| İ                   | Population:                                | 73,650     |
| \$                  | Average<br>HH Income:                      | \$70,680   |
| 4                   | Daytime<br>Population:                     | 61,771     |
|                     | Traffic<br>Counts:<br>(At Mt. Vernon Ave.) | 45,560 CPD |