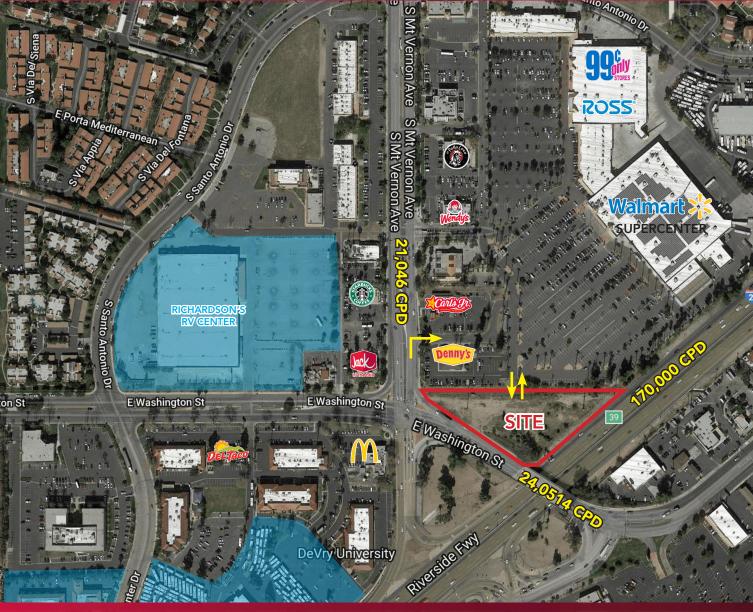

## FREEWAY VISIBLE GROUND LEASE OR BUILD-TO-SUIT OPPORTUNITY

NWC E. Washington St. & I-215, Colton

## **PROPERTY FEATURES**

- ±0.76 Acres Ground Lease or Build-To-Suit Opportunity
- Cross Access with Wal-Mart Supercenter
- Premier Freeway Visibility
- Traffic Counts: In Excess of 45,000 Cars Per Day at Intersection
- Ideal for Quick Service Restaurants and Daily Needs Users