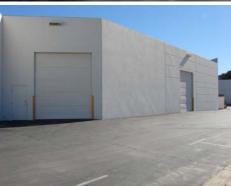

## **Property Features:**

- > Located in Prestigious Rancho California Business Park
- > Approximately 1,500 SF of Office Area
- > Two (2) Grade-Level Loading Doors
- > Drive-around Truck Capability
- > 400 amps, 277/480 Volt, 3-Phase Power
- > 20' Minimum Clearance
- > Fire Sprinklered
- > LI (Light Industrial) Zoning