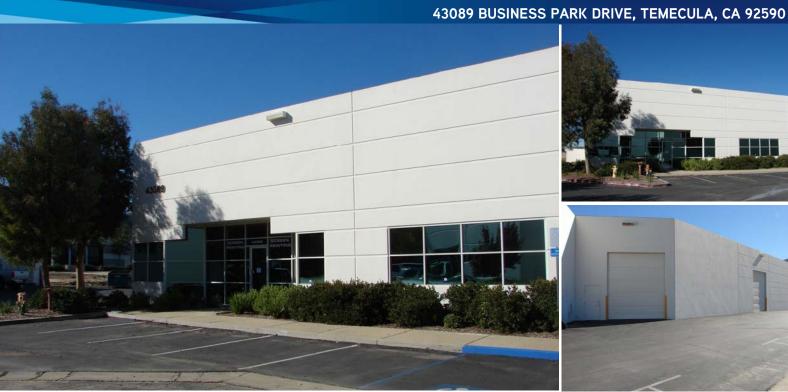

## **FOR LEASE >**

## 8,759 SF Industrial Building

## **Property Features:**

- > Located in Prestigious Rancho California Business Park
- > Approximately 1,500 SF of Office Area
- > Two (2) Grade-Level Loading Doors
- > Drive-around Truck Capability
- > 400 amps, 277/480 Volt, 3-Phase Power
- > 20' Minimum Clearance
- > Fire Sprinklered
- > LI (Light Industrial) Zoning

LEASE RATE: \$0.70/SF Modified Gross