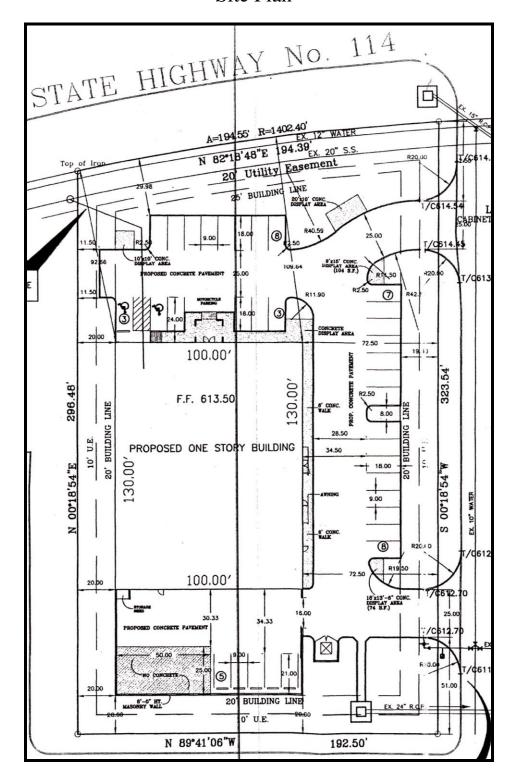

r Sports of Grapevine* (formerly "Grapevine Kawasaki"), will be relocating to a

new facility currently under construction! Owner/Operator will "Leaseback" the property

until March, 2019.

**SALE PRICE:** \$2,195,000. **\$1,999,000** (\$153.77/SF!)

**LEASING PRICE:** \$14.00/SF \$11.25/SF+ NNN's.

**LAND:** 60,114 SF (1.38 acres).

**BUILDING:** 13,000 SF (100' x 130').

**FRONTAGE:** 192.5'.

**AGE:** 2004.

**AMENITIES:** Heavy power; 8, 5-ton & 1, 3-ton Trane A/C's; attic storage; 34 parking spots; pole sign!

(Additional parking available with Cinemark)!

For further information contact: Rich Muller



Vintage Realty

2980 Long Prairie Rd., Suite D Flower Mound, TX 75022 972/355-0669 or Fax 972/355-5477

Email: Rich@VintageRealty.net or Web Site: www.VintageRealty.net

## Site Plan



## Floor Plan



S.H. 114 Service Road

## **Aerial**