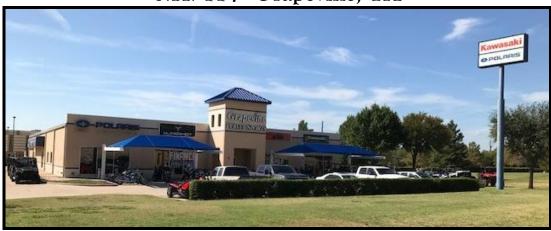

## FREEWAY RETAIL BUILDING FOR SALE/LEASE REDUCED PRICING!!

S.H. 114 - Grapevine, TX

721 W State Hwy 114, Grapevine, TX 76051

**OFFERING:** *Power Sports of Grapevine* (formerly "Grapevine Kawasaki"), will be relocating to a

new facility currently under construction! Owner/Operator will "Leaseback" the property

until March, 2019.

**SALE PRICE:** \$2,195,000. **\$1,999,000** (\$153.77/SF!)

**LEASING PRICE:** \$14.00/SF \$11.25/SF+ NNN's.

**LAND:** 60,114 SF (1.38 acres).

**BUILDING:** 13,000 SF (100' x 130').

**FRONTAGE:** 192.5'.

**AGE:** 2004.

**AMENITIES:** Heavy power; 8, 5-ton & 1, 3-ton Trane A/C's; attic storage; 34 parking spots; pole sign!