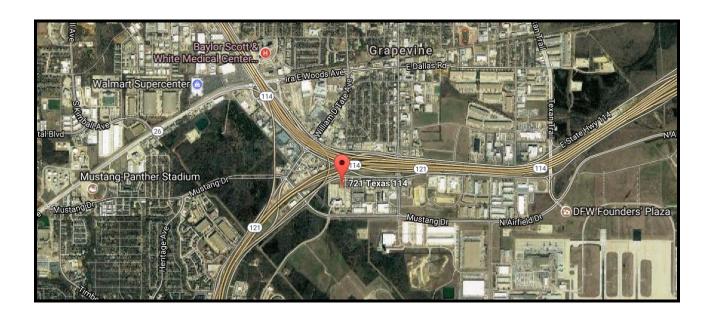

ill be relocating to a

new facility currently under construction! Owner/Operator will "Leaseback" the property

until March, 2019.

**SALE PRICE:** \$2,195,000. **\$1,999,000** (\$153.77/SF!)

**LEASING PRICE:** \$14.00/SF \$11.25/SF+ NNN's.

**LAND:** 60,114 SF (1.38 acres).

**BUILDING:** 13,000 SF (100' x 130').

**FRONTAGE:** 192.5'.

**AGE:** 2004.

**AMENITIES:** Heavy power; 8, 5-ton & 1, 3-ton Trane A/C's; attic storage; 34 parking spots; pole sign!

(Additional parking available with Cinemark)!

For further information contact: Rich Muller



Vintage Realty

2980 Long Prairie Rd., Suite D Flower Mound, TX 75022 972/355-0669 or Fax 972/355-5477

Email: Rich@VintageRealty.net or Web Site: www.VintageRealty.net

## Site Plan



## Floor Plan



S.H. 114 Service Road

## **Aerial**