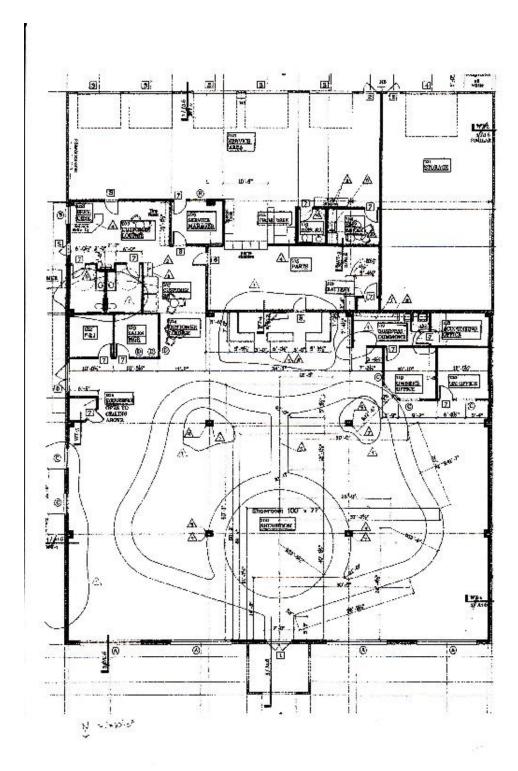

vine* (formerly "Grapevine Kawasaki"), will be relocating to a

new facility currently under construction! Owner/Operator will "Leaseback" the property

until March, 2019.

**SALE PRICE:** \$2,195,000. **\$1,999,000** (\$153.77/SF!)

**LEASING PRICE:** \$14.00/SF \$11.25/SF+ NNN's.

**LAND:** 60,114 SF (1.38 acres).

**BUILDING:** 13,000 SF (100' x 130').

**FRONTAGE:** 192.5'.

**AGE:** 2004.

**AMENITIES:** Heavy power; 8, 5-ton & 1, 3-ton Trane A/C's; attic storage; 34 parking spots; pole sign!

(Additional parking available with Cinemark)!

For further information contact: Rich Muller



Vintage Realty

2980 Long Prairie Rd., Suite D Flower Mound, TX 75022 972/355-0669 or Fax 972/355-5477

Email: Rich@VintageRealty.net or Web Site: www.VintageRealty.net

## Site Plan



## Floor Plan



S.H. 114 Service Road

## **Aerial**