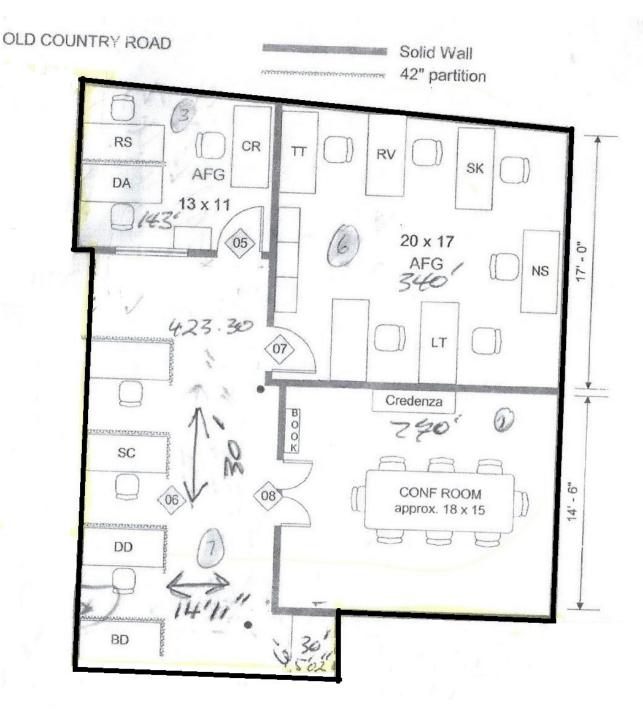

te parking
- Common breakroom area
- Short walk to LIRR Mineola train station and Nassau County Courts
- Walking distance to local shops, banks, restaurants, etc.



For further information or to arrange an inspection, please call: Harris Rousso Executive Managing Director 516-942-8300 Ext. 208 <u>hrousso@resltd.com</u>

500 North Broadway • Suite 165 • Jericho • New York • 11753 • P: 516-942-8300 • F: 516-942-8311

All information furnished regarding either property for sale, rental or the financing is from sources deemed reliable. No representation is made as to the accuracy thereof and submitted subject to errors, change of price, rental rates or other conditions, prior sale, lease or financing, or withdrawal without notice. All areas and dimensions are approximate.

# **Floor Plan:**



#### 500 North Broadway • Suite 165 • Jericho • New York • 11753 • P: 516-942-8300 • F: 516-942-8311

All information furnished regarding either property for sale, rental or the financing is from sources deemed reliable. No representation is made as to the accuracy thereof and submitted subject to errors, change of price, rental rates or other conditions, prior sale, lease or financing, or withdrawal without notice. All areas and dimensions are approximate.