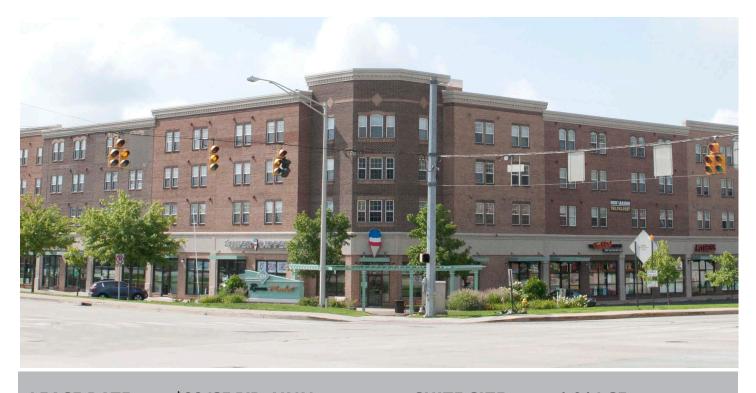

## 221 E. STATE STREET | WEST LAFAYETTE, IN

**SHOOK** 

LEASE RATE: \$22/SF/YR, NNN

SUITE SIZE:

1.014 SF

CAM est. \$4.10/SF

The available suite is located within walking distance to both Purdue University's main campus and Lafayette's downtown. It offers direct frontage to the well travelled State Street thoroughfare with exposure to over 31,000 cars per day passing by on average. The floor plan is an open concept and ideal for retail, medical, or office uses. Ample parking can be found surrounding the shopping center. Furthermore the suite features large storefront windows for plenty of natural light, an existing restroom, and storage space.