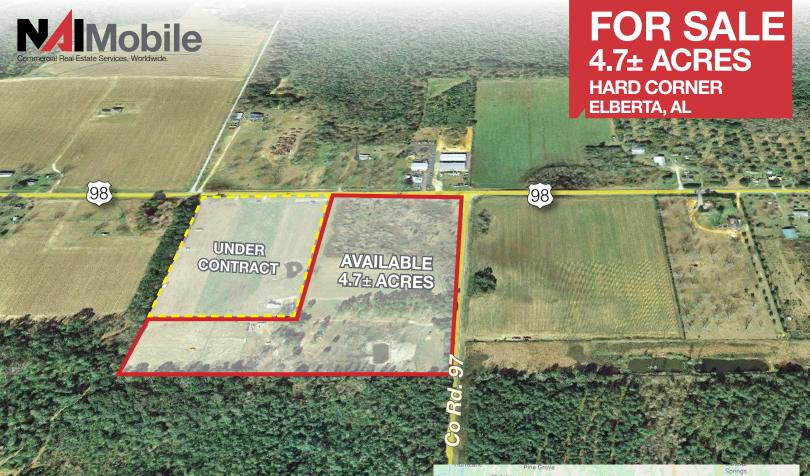

# 4.7± ACRES HARD CORNER ON HWY 98

12408 Co Rd. 97 Elberta, AL 36530

#### **Property Features**

- Property Size: 4.7± AC
- Price Per SF: \$2.27
- Frontage: 310' x 513'
- Zoning:
- Topography: Level
- Hard corner on Southwest corner of HWY 98 and Co Rd. 97

B-2

- 310'± Frontage on HWY 98/Foley Beach Express
- 513'± on Co Rd. 97
- Located on direct route to West Pensacola beaches
- Perfect corner for Gas Station

### **Location Description**

Prime hard corner with 310' frontage on HWY 98/Foley Beach Express in Baldwin County the fastest growing county in Alabama! Great opportunity for large amounts of frontage on busy Hwy 98 and CR 97, directly on main travel route to Pensacola, FL - which boasts a hot development market! Perfect location for any business in need of high visibility or for those that desire an office only a short drive from Alabama AND Florida beaches.