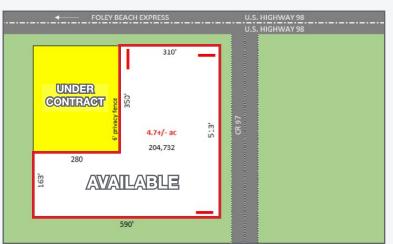

# 4.7± ACRES HARD CORNER ON HWY 98

12408 Co Rd. 97 Elberta, AL 36530

#### **Property Features**

- Property Size: 4.7± AC
- Price Per SF: \$2.27
- Frontage: 310' x 513'
- Zoning:
- Topography: Level
- Hard corner on Southwest corner of HWY 98 and Co Rd. 97

B-2

- 310'± Frontage on HWY 98/Foley Beach Express
- 513'± on Co Rd. 97
- Located on direct route to West Pensacola beaches
- Perfect corner for Gas Station

### **Location Description**

Prime hard corner with 310' frontage on HWY 98/Foley Beach Express in Baldwin County the fastest growing county in Alabama! Great opportunity for large amounts of frontage on busy Hwy 98 and CR 97, directly on main travel route to Pensacola, FL - which boasts a hot development market! Perfect location for any business in need of high visibility or for those that desire an office only a short drive from Alabama AND Florida beaches.