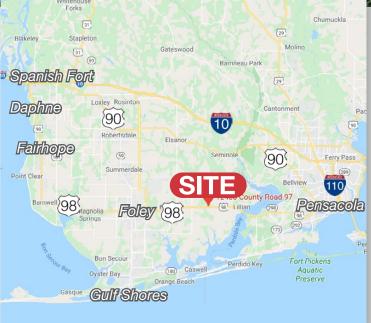

### **Location Description**

Prime hard corner with 310' frontage on HWY 98/Foley Beach Express in Baldwin County the fastest growing county in Alabama! Great opportunity for large amounts of frontage on busy Hwy 98 and CR 97, directly on main travel route to Pensacola, FL - which boasts a hot development market! Perfect location for any business in need of high visibility or for those that desire an office only a short drive from Alabama AND Florida beaches.

| HWY 98               | 310 feet   |
|----------------------|------------|
| HWY 90               | 13.3 miles |
| Tanger Outlets Foley | 13.4 miles |
| Pensacola, FL        | 17.1 miles |
| Gulf Shores          | 20.4 miles |
| I-10                 | 24.6 miles |
| Downtown Fairhope    | 29.4 miles |
| Downtown Mobile      | 45.9 miles |
| Destin, FL           | 65.8 miles |