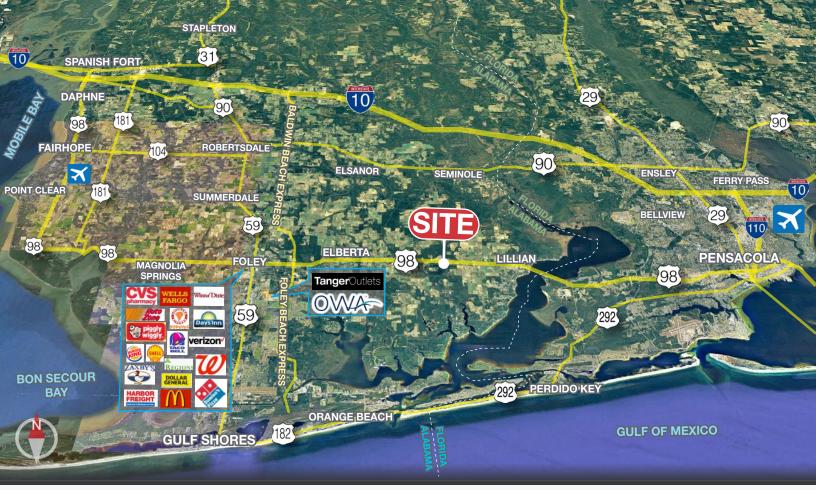

### **Location Description**

Prime hard corner with 310' frontage on HWY 98/Foley Beach Express in Baldwin County the fastest growing county in Alabama! Great opportunity for large amounts of frontage on busy Hwy 98 and CR 97, directly on main travel route to Pensacola, FL - which boasts a hot development market! Perfect location for any business in need of high visibility or for those that desire an office only a short drive from Alabama AND Florida beaches.

| HWY 98               | 310 feet   |
|----------------------|------------|
| HWY 90               | 13.3 miles |
| Tanger Outlets Foley | 13.4 miles |
| Pensacola, FL        | 17.1 miles |
| Gulf Shores          | 20.4 miles |
| I-10                 | 24.6 miles |
| Downtown Fairhope    | 29.4 miles |
| Downtown Mobile      | 45.9 miles |
| Destin, FL           | 65.8 miles |