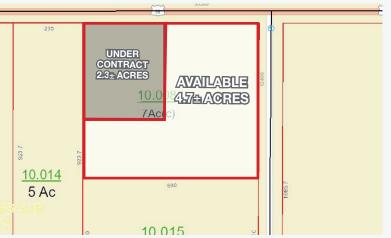

#### **Property Features**

- Property Size: 4.7± AC
- Price Per SF: \$2.27
- Frontage: 310' x 513'
- Zoning:
- Topography: Level
- Hard corner on Southwest corner of HWY 98 and Co Rd. 97

B-2

- 310'± Frontage on HWY 98/Foley Beach Express
- 513'± on Co Rd. 97
- Located on direct route to West Pensacola beaches
- Perfect corner for Gas Station