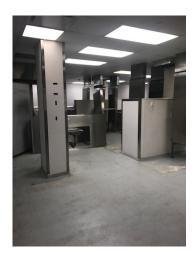

### **Ground Floor Includes**

- Bathrooms
- 12' High Ceilings
- Kitchen Commissary Ready
- Cooking Vent (vents to main roof)
- Roof Hatch Heating & Air
- Conditioner Units Vented
- All Glass Storefront
- Two Means of Egress

#### **Lower Level Includes**

- Bathrooms
- 10' High Ceilings
- Separate Staircases
- Grease Traps (4'x8'x4')
- Floor Drains throughout
- Heating & Air Conditioning Units
- Mechanical Closets
- Two Means of Egress
- Separate Entrance (private entrances on Stanton and on Ridge Street)