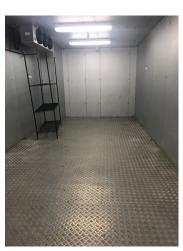

### **Ground Floor Includes**

- Bathrooms
- 12' High Ceilings
- Kitchen Commissary Ready
- Cooking Vent (vents to main roof)
- Roof Hatch Heating & Air
- Conditioner Units Vented
- All Glass Storefront
- Two Means of Egress

#### **Lower Level Includes**

- Bathrooms
- 10' High Ceilings
- Separate Staircases
- Grease Traps (4'x8'x4')
- Floor Drains throughout
- Heating & Air Conditioning Units
- Mechanical Closets
- Two Means of Egress
- Separate Entrance (private entrances on Stanton and on Ridge Street)