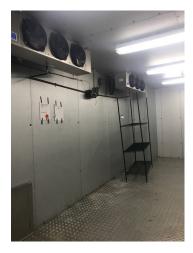

### **Ground Floor Includes**

- Bathrooms
- 12' High Ceilings
- Kitchen Commissary Ready
- Cooking Vent (vents to main roof)
- Roof Hatch Heating & Air
- Conditioner Units Vented
- All Glass Storefront
- Two Means of Egress

#### **Lower Level Includes**

- Bathrooms
- 10' High Ceilings
- Separate Staircases
- Grease Traps (4'x8'x4')
- Floor Drains throughout
- Heating & Air Conditioning Units
- Mechanical Closets
- Two Means of Egress
- Separate Entrance (private entrances on Stanton and on Ridge Street)