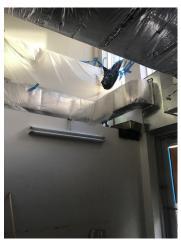

### **Ground Floor Includes**

- Bathrooms
- 12' High Ceilings
- Kitchen Commissary Ready
- Cooking Vent (vents to main roof)
- Roof Hatch Heating & Air
- Conditioner Units Vented
- All Glass Storefront
- Two Means of Egress

#### **Lower Level Includes**

- Bathrooms
- 10' High Ceilings
- Separate Staircases
- Grease Traps (4'x8'x4')
- Floor Drains throughout
- Heating & Air Conditioning Units
- Mechanical Closets
- Two Means of Egress
- Separate Entrance (private entrances on Stanton and on Ridge Street)