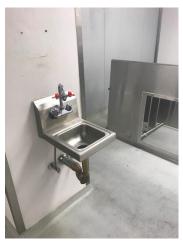

### **Ground Floor Includes**

- Bathrooms
- 12' High Ceilings
- Kitchen Commissary Ready
- Cooking Vent (vents to main roof)
- Roof Hatch Heating & Air
- Conditioner Units Vented
- All Glass Storefront
- Two Means of Egress

#### **Lower Level Includes**

- Bathrooms
- 10' High Ceilings
- Separate Staircases
- Grease Traps (4'x8'x4')
- Floor Drains throughout
- Heating & Air Conditioning Units
- Mechanical Closets
- Two Means of Egress
- Separate Entrance (private entrances on Stanton and on Ridge Street)