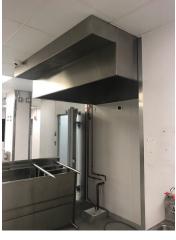

### **Ground Floor Includes**

- Bathrooms
- 12' High Ceilings
- Kitchen Commissary Ready
- Cooking Vent (vents to main roof)
- Roof Hatch Heating & Air
- Conditioner Units Vented
- All Glass Storefront
- Two Means of Egress