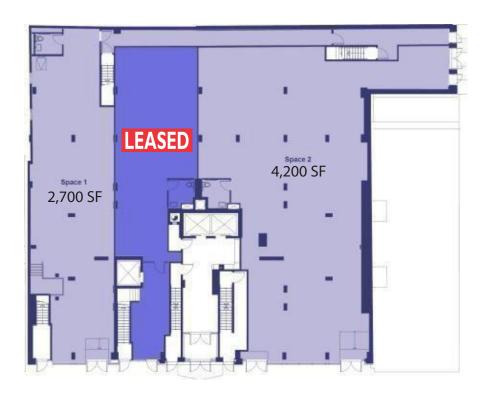

## Space A

Ground 2,700 SF I ower I evel 2,200 SF

# **Space B**

Ground 4,200 SF Lower Level 2,700 SF