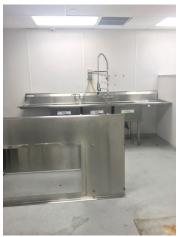

### **Ground Floor Includes**

- Bathrooms
- 12' High Ceilings
- Kitchen Commissary Ready
- Cooking Vent (vents to main roof)
- Roof Hatch Heating & Air
- Conditioner Units Vented
- All Glass Storefront
- Two Means of Egress

#### **Lower Level Includes**

- Bathrooms
- 10' High Ceilings
- Separate Staircases
- Grease Traps (4'x8'x4')
- Floor Drains throughout
- Heating & Air Conditioning Units
- Mechanical Closets
- Two Means of Egress
- Separate Entrance (private entrances on Stanton and on Ridge Street)