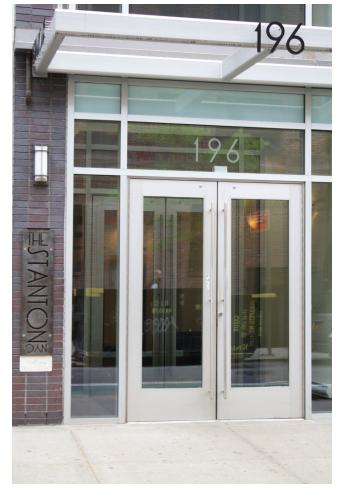

Between Ridge & Attorney Streets

### **FRONTAGE**

Space A 20' on Stanton Street 35' on Stanton Street Space B