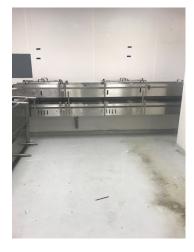

### **Ground Floor Includes**

- Bathrooms
- 12' High Ceilings
- Kitchen Commissary Ready
- Cooking Vent (vents to main roof)
- Roof Hatch Heating & Air
- Conditioner Units Vented
- All Glass Storefront
- Two Means of Egress

#### **Lower Level Includes**

- Bathrooms
- 10' High Ceilings
- Separate Staircases
- Grease Traps (4'x8'x4')
- Floor Drains throughout
- Heating & Air Conditioning Units
- Mechanical Closets
- Two Means of Egress
- Separate Entrance (private entrances on Stanton and on Ridge Street)