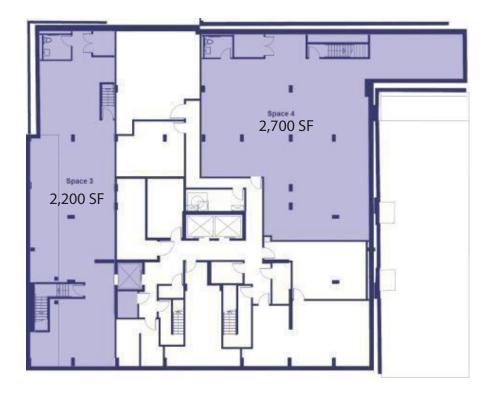

## Space A

Ground 2,700 SF I ower I evel 2,200 SF

# **Space B**

Ground 4,200 SF Lower Level 2,700 SF