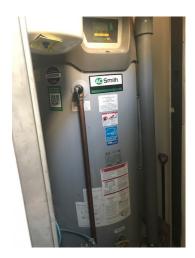

#### **Lower Level Includes**

- Bathrooms
- 10' High Ceilings
- Separate Staircases
- Grease Traps (4'x8'x4')
- Floor Drains throughout
- Heating & Air Conditioning Units
- Mechanical Closets
- Two Means of Egress
- Separate Entrance (private entrances on Stanton and on Ridge Street)