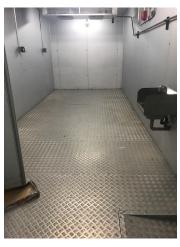

## Space A

Ground 2,700 SF I ower I evel 2,200 SF

# **Space B**

Ground 4,200 SF Lower Level 2,700 SF

### **Ground Floor Includes**

- Bathrooms
- 12' High Ceilings
- Kitchen Commissary Ready
- Cooking Vent (vents to main roof)
- Roof Hatch Heating & Air
- Conditioner Units Vented
- All Glass Storefront
- Two Means of Egress

#### **Lower Level Includes**

- Bathrooms
- 10' High Ceilings
- Separate Staircases
- Grease Traps (4'x8'x4')
- Floor Drains throughout
- Heating & Air Conditioning Units
- Mechanical Closets
- Two Means of Egress
- Separate Entrance (private entrances on Stanton and on Ridge Street)