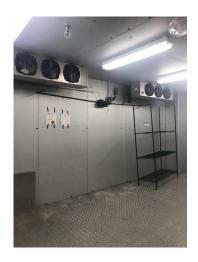

### **Ground Floor Includes**

- Bathrooms
- 12' High Ceilings
- Kitchen Commissary Ready
- Cooking Vent (vents to main roof)
- Roof Hatch Heating & Air
- Conditioner Units Vented
- All Glass Storefront
- Two Means of Egress

#### **Lower Level Includes**

- Bathrooms
- 10' High Ceilings
- Separate Staircases
- Grease Traps (4'x8'x4')
- Floor Drains throughout
- Heating & Air Conditioning Units
- Mechanical Closets
- Two Means of Egress
- Separate Entrance (private entrances on Stanton and on Ridge Street)