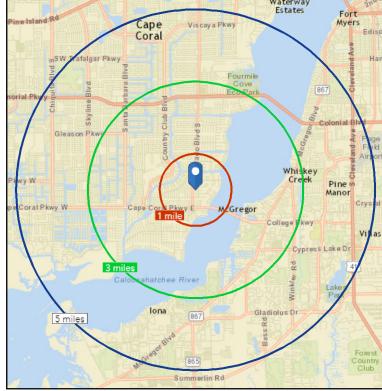

#### MAP

| 2019<br>DEMOGRAPHICS       | 1 MILE   | 3 MILE   | 5 MILE   |
|----------------------------|----------|----------|----------|
| Population                 | 6,934    | 59,859   | 177,461  |
| Number of Households       | 3,596    | 27,696   | 79,568   |
| Median Household<br>Income | \$48,992 | \$55,830 | \$55,313 |
| Median Age                 | 62.1     | 55.6     | 51.8     |