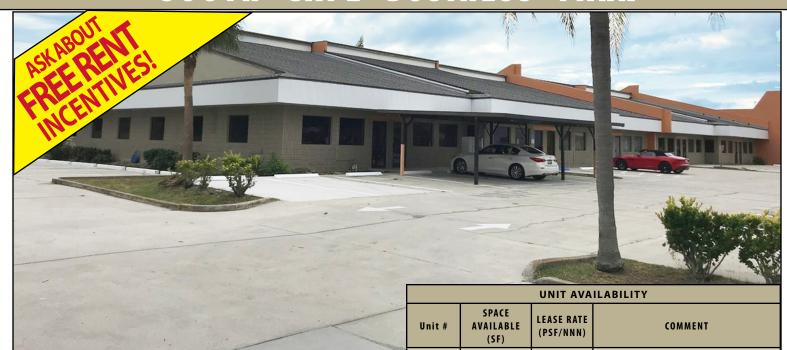

## FOR LEASE SOUTH CAPE CORAL RETAIL / OFFICE

4417 SE 16th Place, Cape Coral, FL 33904

1,000 SF open office area

380 SF storage with 8' x 8'

### SOUTH CAPE BUSINESS PARK

8

1,380

#### PROPERTY FEATURES

- Property Type: Storefront Retail/ Office
- RENTAL RATE: \$8.50-\$11.00/SF NNN
- Year Built: 1988
- Some units have an O/H door in rear, can be restored in others
- Abundant parking
- Office/Retail park with a variety of small to medium sized office and office/whse. suites. Property under new ownership and has been renovated inside and out: new exterior LED lighting, all new paint, updated parking, all units to be available as is or vanilla shell, with fresh paint.
- Located within the South Cape Coral Downtown District, with convenient access from Del Prado Blvd and Cape Coral Parkway, and just minutes from South Fort Myers.

O/H door 9 1,380 **LEASED** One side has 1,380 SF of built-out offices and open work area, and the other 10 2,760 \$9.50 side has 1,000 SF open A & B showroom area, 380 SF storage with 8' x 8' O/H door, one washroom each side 11 2,760 **Leased To Micro Brewery** 12 1,380 **LEASED** Fully built out offices, recep-13 1,380 \$11.00 tion, washroom, storage. 15 1,380 **LEASED** 17 1,380 **Leased To Hair Salon** 2,760 18-19 \$8.50 Office & Storage Zoning allows a wide variety of uses;

\$8.50

Zoning allows a wide variety of uses; restaurant/cafe, beer pub or wine bar, office, industrial R&D, contractors, retail social services, personal services, pet services, and many more.

**Lee & Associates | Naples-Ft. Myers** 6300 Techster Boulevard, Suite 1