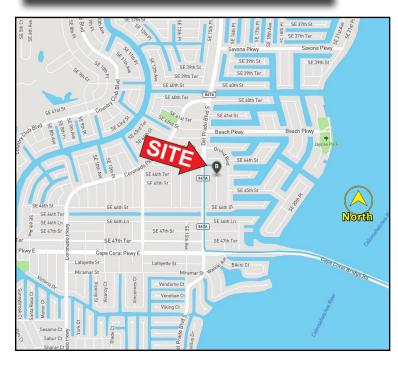

# FOR LEASE SOUTH CAPE CORAL RETAIL / OFFICE

4417 SE 16th Place, Cape Coral, FL 33904

#### MAP

| 2019<br>DEMOGRAPHICS       | 1 MILE   | 3 MILE   | 5 MILE   |
|----------------------------|----------|----------|----------|
| Population                 | 6,934    | 59,859   | 177,461  |
| Number of Households       | 3,596    | 27,696   | 79,568   |
| Median Household<br>Income | \$48,992 | \$55,830 | \$55,313 |
| Median Age                 | 62.1     | 55.6     | 51.8     |