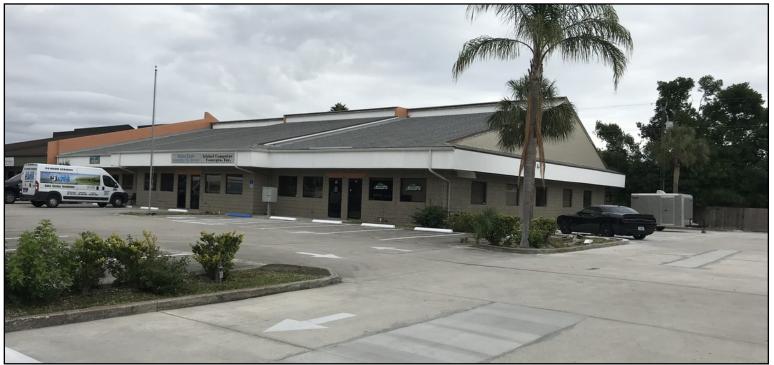

## FOR LEASE SOUTH CAPE CORAL RETAIL / OFFICE

4417 SE 16th Place, Cape Coral, FL 33904

1,000 SF open office area

380 SF storage with 8' x 8'

#### PROPERTY FEATURES

- Property Type: Storefront Retail/ Office
- RENTAL RATE: \$8.50-\$11.00/SF NNN
- Year Built: 1988
- Some units have an O/H door in rear, can be restored in others
- Abundant parking
- Office/Retail park with a variety of small to medium sized office and office/whse. suites. Property under new ownership and has been renovated inside and out: new exterior LED lighting, all new paint, updated parking, all units to be available as is or vanilla shell, with fresh paint.
- Located within the South Cape Coral Downtown District, with convenient access from Del Prado Blvd and Cape Coral Parkway, and just minutes from South Fort Myers.