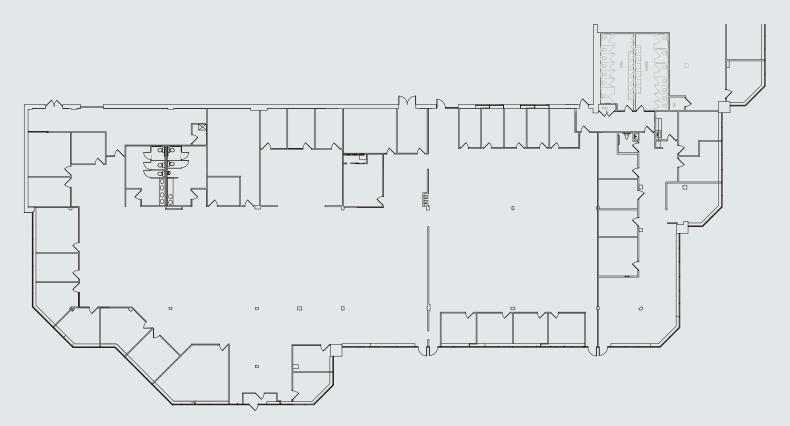

### **VOORHEES, NJ**

FOR LEASE

SUITE 101: 18,870 SF SUITE 102: 3,041 SF SUITE 103: 3,076 SF CONTIGUOUS AVAILABLE 24,987 SF

## ROPERTY HIGHLIGHTS

- Class B office
- Ample parking
- Excellent window-line
- Potential tenant signage
- Several eating and shopping establishments in surrounding areas
- Minutes from I-295 and PATCO High Speed Line