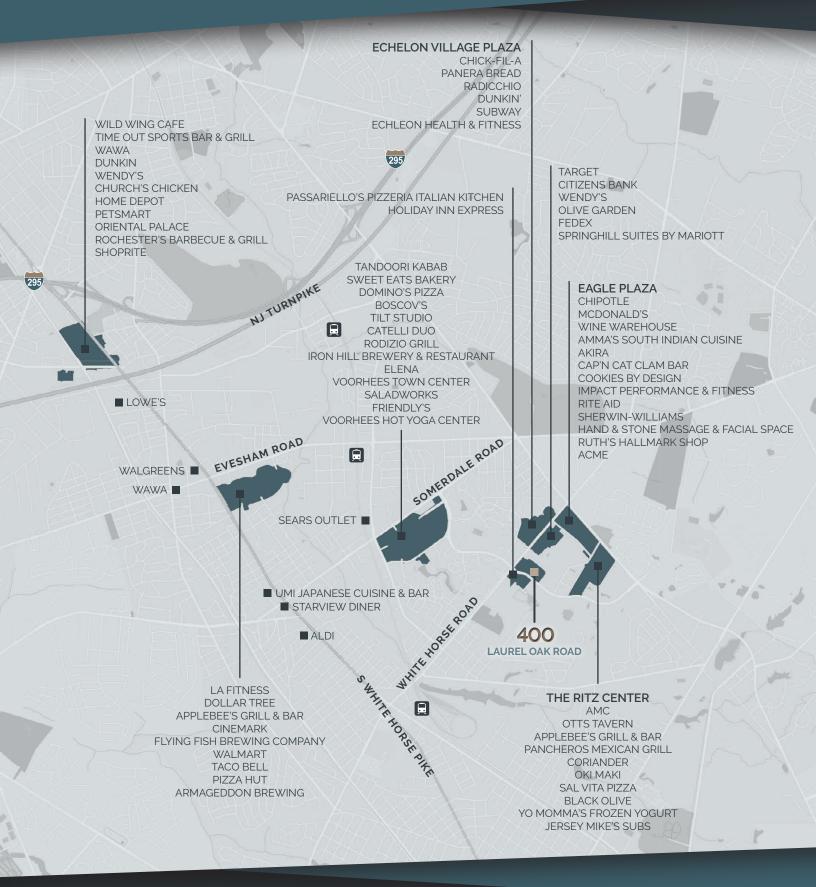

## ROPERTY HIGHLIGHTS

- Class B office
- Ample parking
- Excellent window-line
- Potential tenant signage
- Several eating and shopping establishments in surrounding areas
- Minutes from I-295 and PATCO High Speed Line

## AMENITIES

Newmark Knight Frank