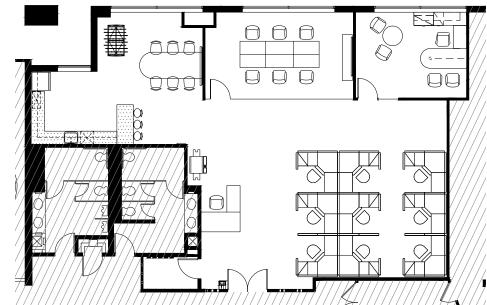

## 8550 Building | Suite 281-283 - ±1,900 - 7,437 RSF

- + Excellent window-lined office suite
- + Featuring multiple private offices