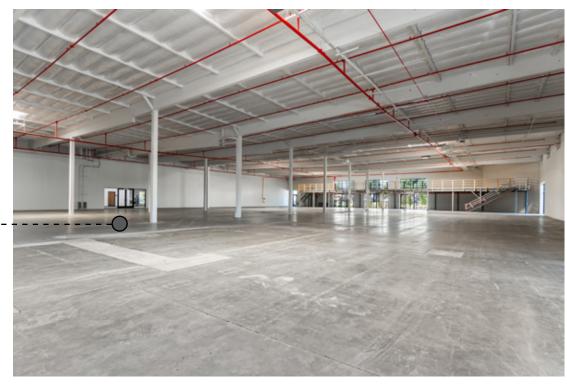

## 8500 Building | Suite 160 - ±14,416 RSF

- + Single-level, ground floor, creative office space in warm shell condition
- + 19' clear height