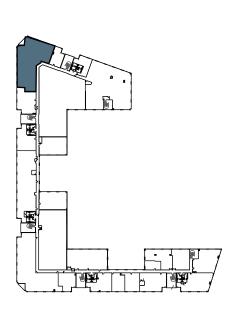

## 8550 Building | Suite 281-283 - ±1,900 - 7,437 RSF

- + Excellent window-lined office suite
- + Featuring multiple private offices