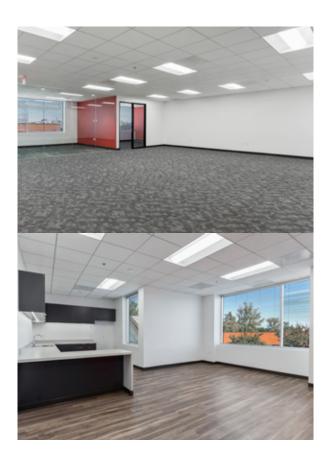

### 8550 Building | Suite 290 - ±2,360 RSF

### **SPACE FEATURES**

- + Designed with the creative and collaborative Tenant in mind
- + Open floor plan, brand-new finishes including elegant drop ceiling and LED lighting

BRAND NEW!
Spec Suite With
Contemporary Finishes