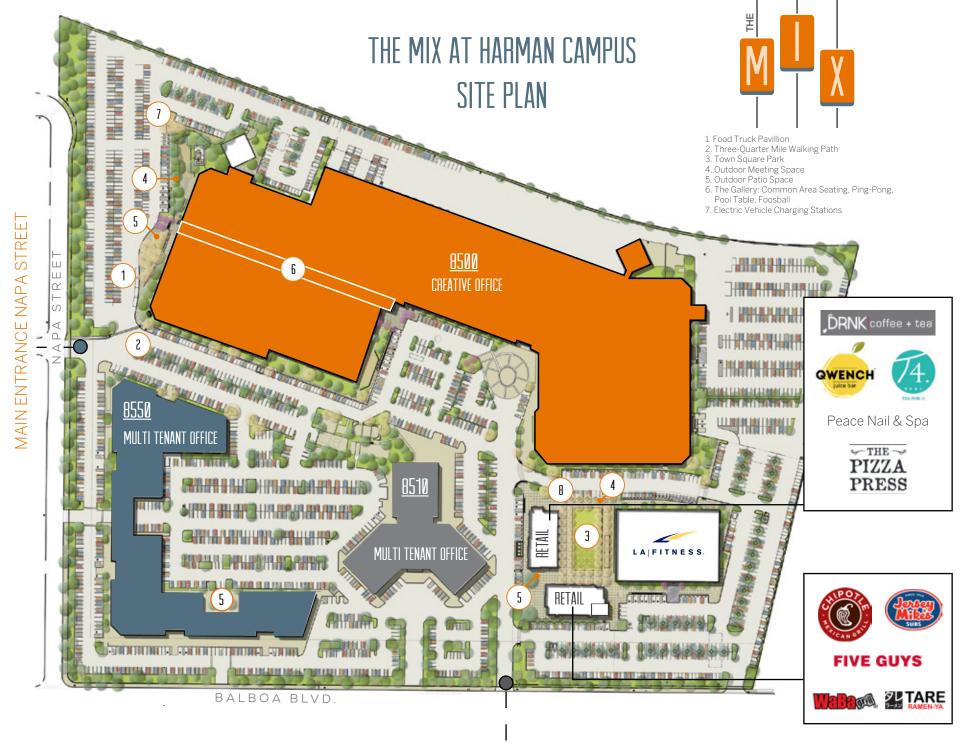

#### **BUILDING 8500**

| <u> </u> |
|----------|
| <b>?</b> |
|          |

<sup>\*</sup>Building contiguous to ±76,000 RSF