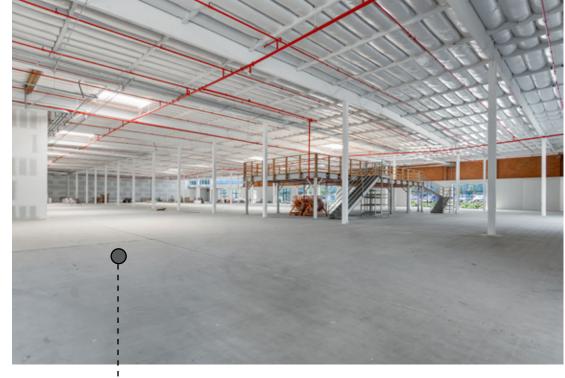

## 8500 Building | Suites 100/110/120 - ±61,568\* RSF

\*DIVISIBLE TO ±20,000 RSF

- + Warm shell condition. Single-level, ground floor, creative office space in warm shell condition
- + 19' clear height
- + 1,471 RSF mezzanine area