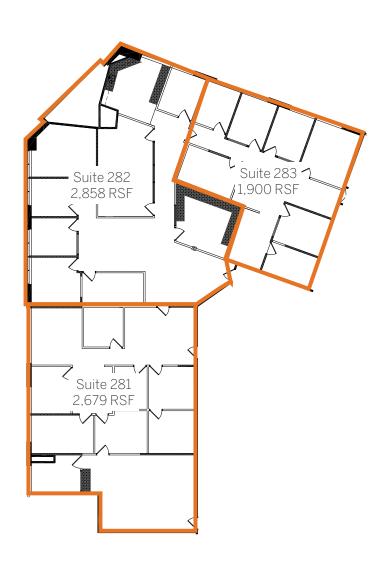

## 8550 Building | Suite 281-283 - ±1,900 - 7,437 RSF

- + Excellent window-lined office suite
- + Featuring multiple private offices