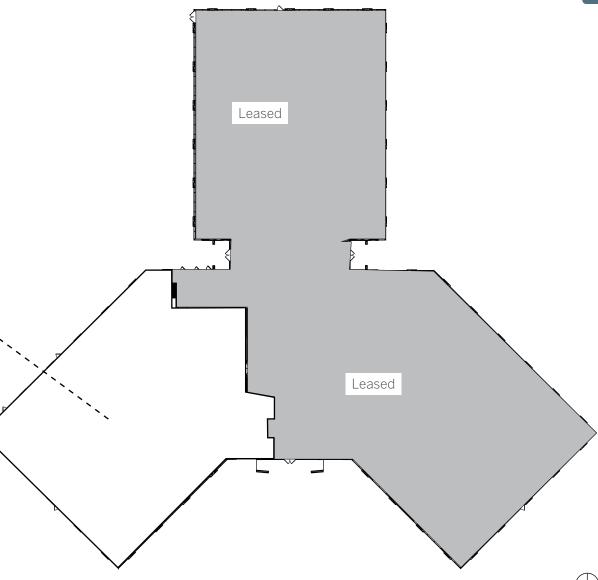

## 8510 Building | Suite 270 - ±13,885 RSF

## 8510 Building | Suite 300 - ±43,263 RSF

\*DIVISIBLE TO ±10,000 RSF

- + Full floor opportunity
- + Building signage available
- + Potential plug and play opportunity