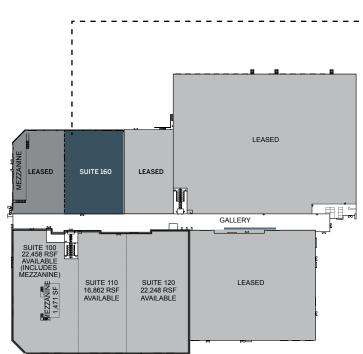

## 8500 Building | Suites 100/110/120 - ±61,568\* RSF

\*DIVISIBLE TO ±20,000 RSF

- + Warm shell condition. Single-level, ground floor, creative office space in warm shell condition
- + 19' clear height
- + 1,471 RSF mezzanine area

## 8500 Building | Suite 160 - ±14,416 RSF

- + Single-level, ground floor, creative office space in warm shell condition
- + 19' clear height