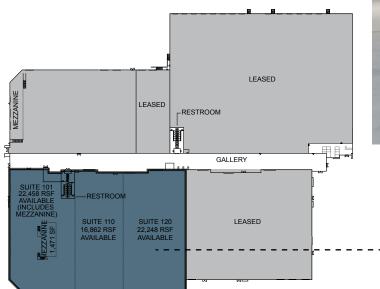

## 8500 Building | Suites 100/110/120 - ±61,568\* RSF

\*DIVISIBLE TO ±20,000 RSF

- + Warm shell condition. Single-level, ground floor, creative office space in warm shell condition
- + 19' clear height
- + 1,471 RSF mezzanine area