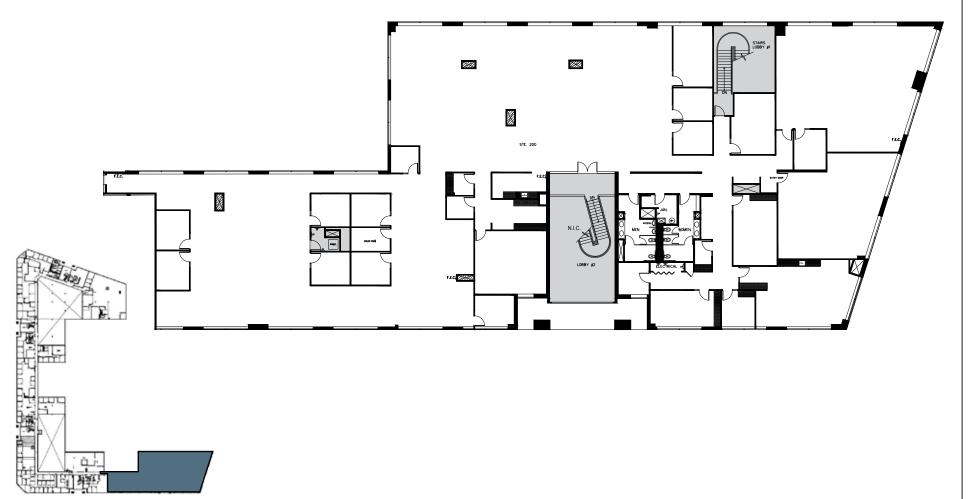

## 8510 Building | Suite 300 - ±43,263 RSF

\*DIVISIBLE TO ±10,000 RSF

- + Full floor opportunity
- + Building signage available
- + Potential plug and play opportunity