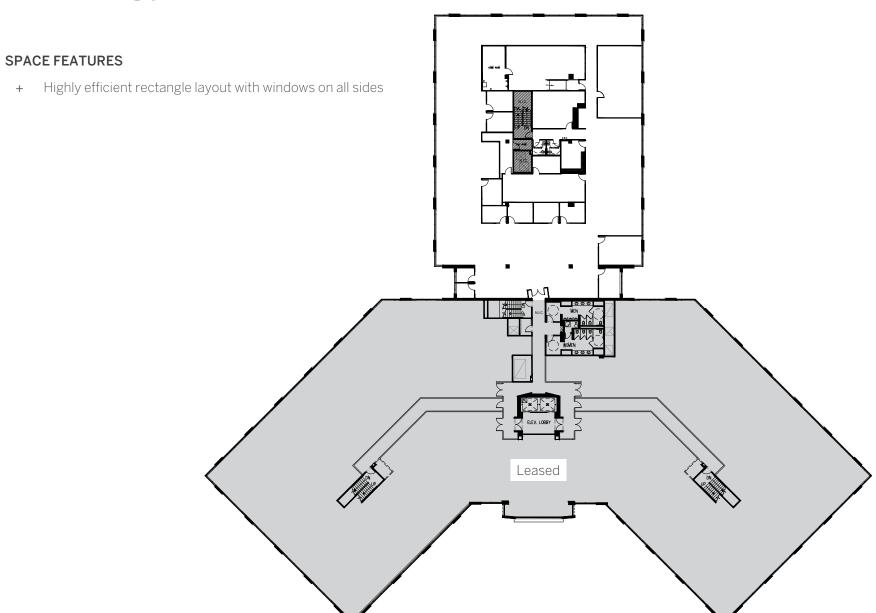

## 8550 Building | Suite 200 - ±18,590\* RSF

\*DIVISIBLE TO ±4,000 RSF

- + Highly efficient rectangle layout with windows on all sides
- + Lobby identity and building signage available
- + Private restrooms

### **SPACE FEATURES**

+ Efficient rectangle layout with in place improvements