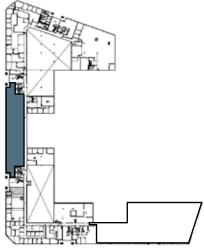

## 8550 Building | Suite 281-283 - ±1,900 - 7,437 RSF

- + Excellent window-lined office suite
- + Featuring multiple private offices