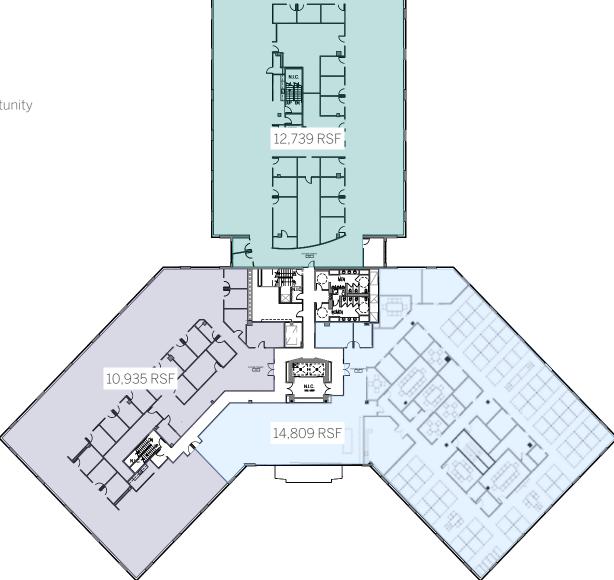

## 8500 Building | Suites 100/110/120 - ±61,568\* RSF

\*DIVISIBLE TO ±20,000 RSF

- + Warm shell condition. Single-level, ground floor, creative office space in warm shell condition
- + 19' clear height
- + 1,471 RSF mezzanine area

## 8500 Building | Suite 160 - ±14,416 RSF

- + Single-level, ground floor, creative office space in warm shell condition
- + 19' clear height