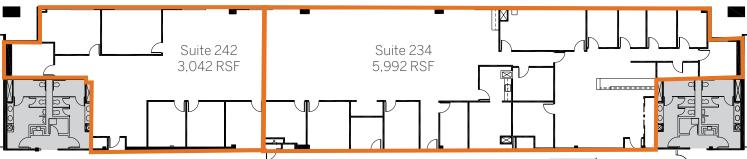

## 8550 Building | Suite 234/242 - ±9,034\* RSF

\*DIVISIBLE TO ±3.042 RSF

### **SPACE FEATURES**

+ Efficient rectangle layout with in place improvements