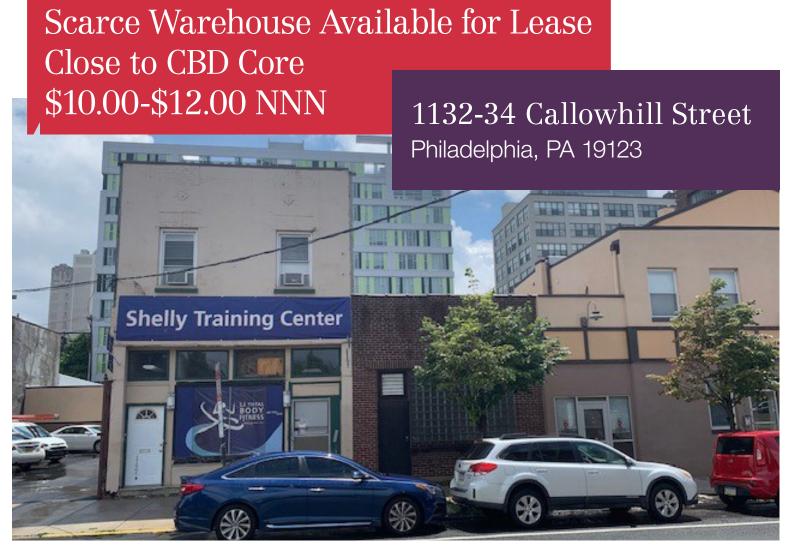

# 1132-34 Callowhill Street Philadelphia, PA 19123

## **Property Highlights**

- Flexible floor plan
- Approximately 6,800 SF
- Short term Lease Opportunity
- Parking Adjacent Lot
- Internet Comcast
- Cheap Operating Expenses
- Adjacent to CBD Core
- Immediate access to I-95, I-76, and I-476 via Vine Street
- Loading Dock
- Basement available for Storage
- Office space adjacent to warehouse