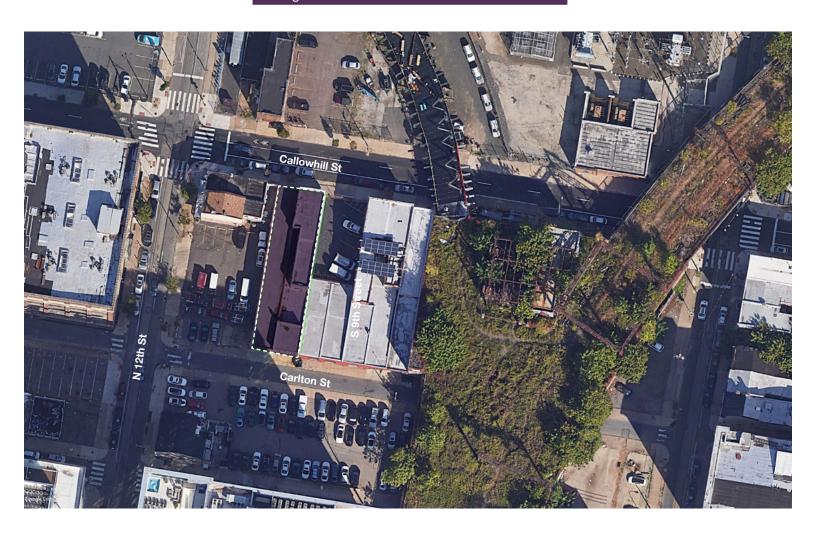

### Location

Parcel #: 88-4-4517-32
Owner Name: Bruce D. Shelly
Lot Size: 5,016 SF on 0.12 AC

Standard Use Code: Industrial

Standard Description: Warehouse, Office, Storage

Zoning: RMX3

For more information: