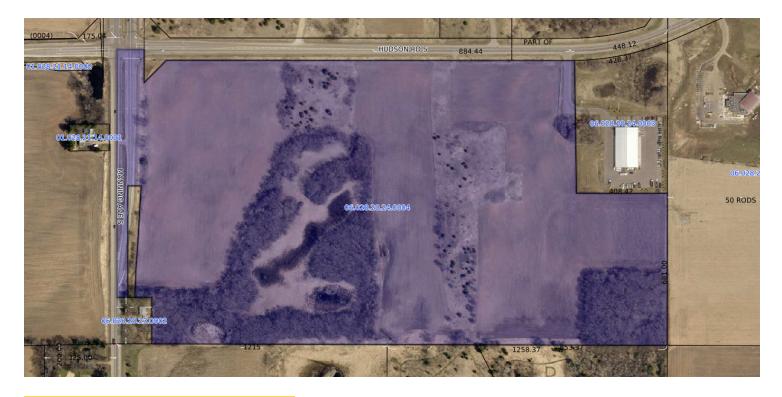

## **SE CORNER OF MANNING AVE & I-94**

# 11530 Hudson Boulevard North



#### FOR MORE INFORMATION CONTACT:

**BRIAN ZELLER** 0: 651.556.2222 C: 612.325.3038 bzeller@ccim.net



### Executive Summary



| SALE PRICE                           | \$7.50 PSF            |  |
|--------------------------------------|-----------------------|--|
| <b>OFFERING SUMMARY</b><br>Lot Size: | 70.0 Acres            |  |
| Lot Size.                            |                       |  |
| Zoning:                              |                       |  |
|                                      | I-1C Light Industrial |  |
| Traffic Count:                       |                       |  |
|                                      | 81,000                |  |

BRIAN ZELLER 0: 651.430.2233 C: 612.325.3038 bzeller@ccim.net



No warranty or representation, express or implied, is made to the accuracy or completeness of the information contained herein and same is submitted subject to errors, omissions, change of