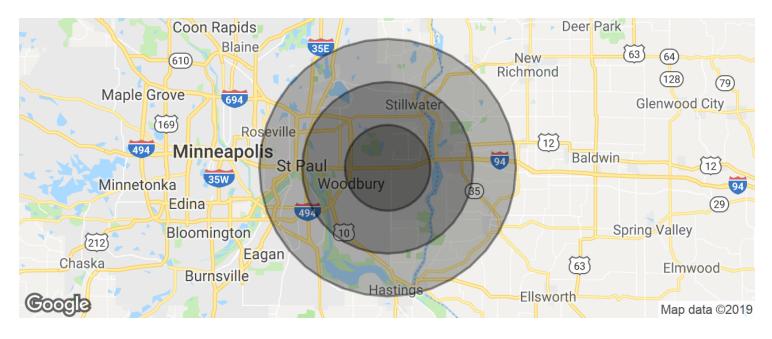

### Demographics Map & Report

| POPULATION          | 5 MILES   | 10 MILES  | 15 MILES  |
|---------------------|-----------|-----------|-----------|
| Total population    | 49,624    | 236,733   | 601,253   |
| Median age          | 36.3      | 36.7      | 36.2      |
| Median age (Male)   | 35.3      | 35.9      | 35.0      |
| Median age (Female) | 36.8      | 37.5      | 37.2      |
| HOUSEHOLDS & INCOME | 5 MILES   | 10 MILES  | 15 MILES  |
| Total households    | 17,211    | 87,381    | 226,447   |
| # of persons per HH | 2.9       | 2.7       | 2.7       |
| Average HH income   | \$125,902 | \$98,170  | \$81,673  |
| Average house value | \$362,834 | \$319,928 | \$278,950 |