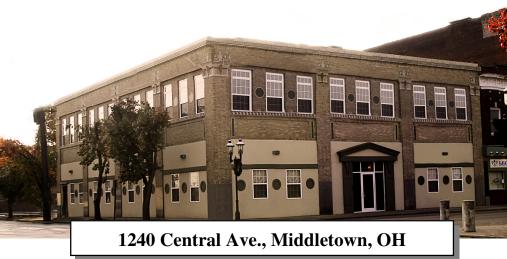

# **Quality Office Space**

- 14 private offices + abundant open area
- 3 restrooms / large kitchen / break room
- Excellent condition remodeled 2007
- Highly visible location in rejuvenated CBD

For further information, please contact:

### **General Building Specifications**

**Property ID:** Q6511007000047,

 $\begin{array}{l} {\rm Q6511007000048} \\ {\rm \&~Q6511007000047T} \end{array}$ 

Property Type: Professional Office
Municipality: City of Middletown

Land Area: .2068 acres

**Zoning:** UCC –Urban Core Central

District

Year Built: 1922 Building Dimensions: 71' x 88'

Construction: Conventional masonry walls

**Exterior Façade:** Brick and Stucco

Miscellaneous: Space completely renovated in

2007

Second floor (6,248 sf) completely open and ready for development