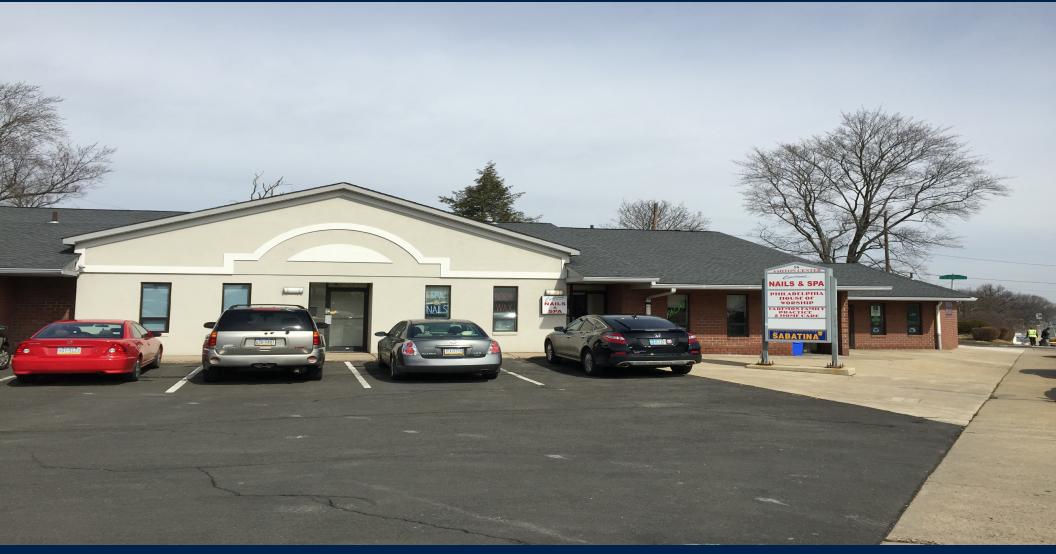

## 16 Old Ashton Road OFFICE/ RETAIL SPACE OF ±3,000 SF

LEASE 16 Old Ashton Road Philadelphia, PA 19152 OFFICE/ RETAIL SPACE OF ±3,000 SF

## FEATURES

- Office or Retail space located at the Holme Circle in Northeast Philadelphia
- Single story building containing a total of approximately 8,500 square feet.
- Direct access to the suites the from parking lot.
- Conveniently located at the Holme Circle, one mile from the Roosevelt Boulevard (Route 1) and minutes from Interstate 95 and Routes 73 and 13.
- SEPTA Commuter Bus services, Routes 20, 55 and 88.