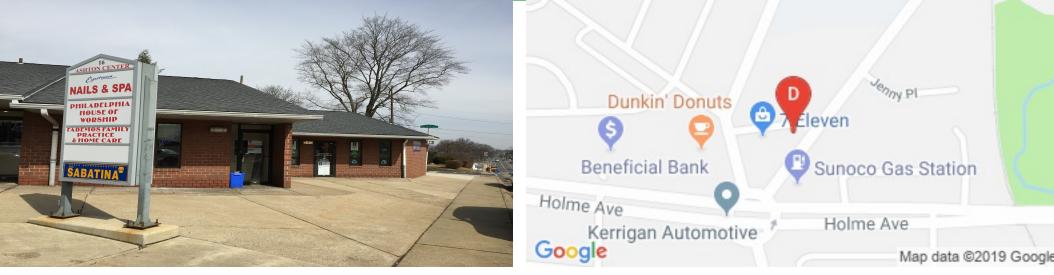

## 16 Old Ashton Road OFFICE/ RETAIL SPACE OF ±3,000 SF

LEASE 16 Old Ashton Road Philadelphia, PA 19152 OFFICE/ RETAIL SPACE OF ±3,000 SF

## FEATURES

- Office or Retail space located at the Holme Circle in Northeast Philadelphia
- Single story building containing a total of approximately 8,500 square feet.
- Direct access to the suites the from parking lot.
- Conveniently located at the Holme Circle, one mile from the Roosevelt Boulevard (Route 1) and minutes from Interstate 95 and Routes 73 and 13.
- SEPTA Commuter Bus services, Routes 20, 55 and 88.