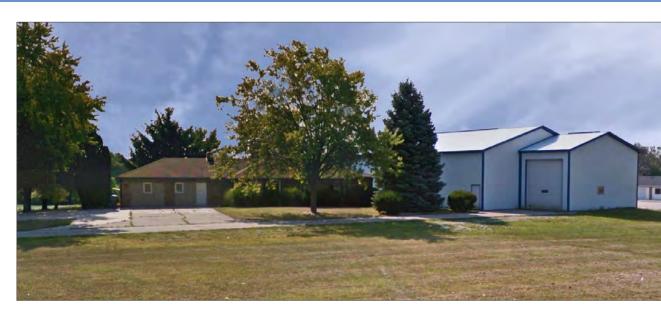

## PROPERTY FEATURES:

- 2,200± SF residence converted to office
- 7,000± SF warehouse
- 16.98± Acres total
- Also includes leased billboard at \$1,475 per year
- Approximately 20 miles/23 minutes to I-465 (Indianapolis area)
- Exit 222, I-69 traffic counts: 51,040 ADT
- Located approximately 1.5 miles north of I-69 along major thoroughfare of Martin Luther King Blvd.
- Site sits southeast of Anderson proper and north of Pendleton about midway.
- Asking Price: \$395,000\*
- \* Property can be subdivided with commercial office and warehouse on 3± acres and farm land of 14± acres.