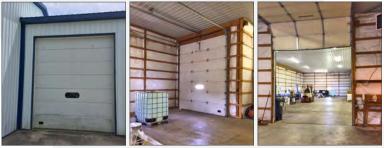

## PROPERTY FEATURES:

- 2,200± SF residence converted to office
- 7,000± SF warehouse
- 16.98± Acres total
- Also includes leased billboard at \$1,475 per year
- Approximately 20 miles/23 minutes to I-465 (Indianapolis area)
- Exit 222, I-69 traffic counts: 51,040 ADT
- Located approximately 1.5 miles north of I-69 along major thoroughfare of Martin Luther King Blvd.
- Site sits southeast of Anderson proper and north of Pendleton about midway.
- Asking Price: \$395,000\*
- \* Property can be subdivided with commercial office and warehouse on 3± acres and farm land of 14± acres.