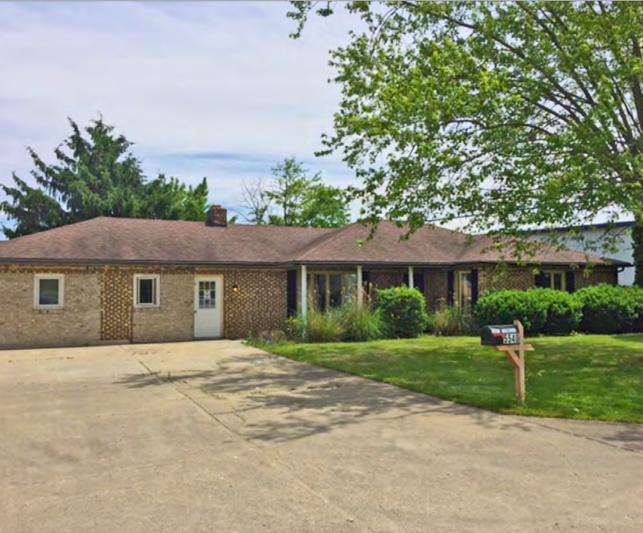

## PROPERTY FEATURES:

- 2,200± SF residence converted to office
- 7,000± SF warehouse
- 16.98± Acres total
- Also includes leased billboard at \$1,475 per year
- Approximately 20 miles/23 minutes to I-465 (Indianapolis area)
- Exit 222, I-69 traffic counts: 51,040 ADT
- Located approximately 1.5 miles north of I-69 along major thoroughfare of Martin Luther King Blvd.
- Site sits southeast of Anderson proper and north of Pendleton about midway.
- Asking Price: \$395,000\*
- \* Property can be subdivided with commercial office and warehouse on 3± acres and farm land of 14± acres.