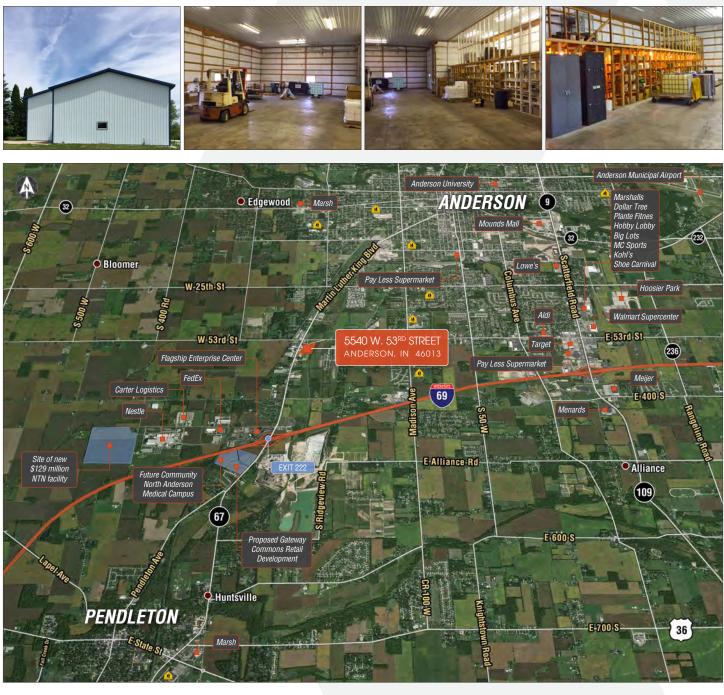

## PROPERTY FEATURES:

- 2,200± SF residence converted to office
- 7,000± SF warehouse
- 16.98± Acres total
- Also includes leased billboard at \$1,475 per year
- Approximately 20 miles/23 minutes to I-465 (Indianapolis area)
- Exit 222, I-69 traffic counts: 51,040 ADT
- Located approximately 1.5 miles north of I-69 along major thoroughfare of Martin Luther King Blvd.
- Site sits southeast of Anderson proper and north of Pendleton about midway.
- Asking Price: \$395,000\*
- \* Property can be subdivided with commercial office and warehouse on 3± acres and farm land of 14± acres.