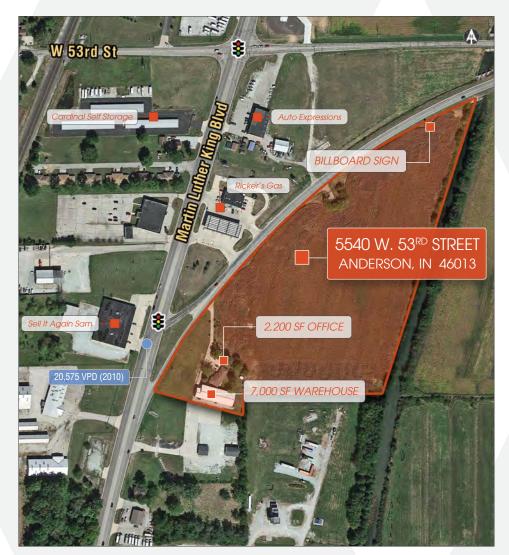

## PROPERTY FEATURES:

- 2,200± SF residence converted to office
- 7,000± SF warehouse
- 16.98± Acres total
- Also includes leased billboard at \$1,475 per year
- Approximately 20 miles/23 minutes to I-465 (Indianapolis area)
- Exit 222, I-69 traffic counts: 51,040 ADT
- Located approximately 1.5 miles north of I-69 along major thoroughfare of Martin Luther King Blvd.
- Site sits southeast of Anderson proper and north of Pendleton about midway.
- Asking Price: \$395,000\*
- \* Property can be subdivided with commercial office and warehouse on 3± acres and farm land of 14± acres.