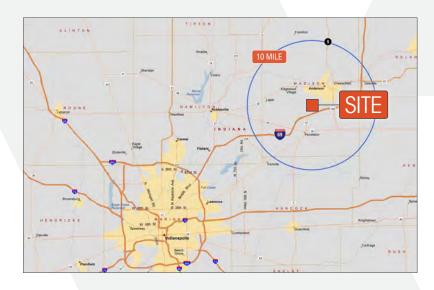

## PROPERTY FEATURES:

- 2,200± SF residence converted to office
- 7,000± SF warehouse
- 16.98± Acres total
- Also includes leased billboard at \$1,475 per year
- Approximately 20 miles/23 minutes to I-465 (Indianapolis area)
- Exit 222, I-69 traffic counts: 51,040 ADT
- Located approximately 1.5 miles north of I-69 along major thoroughfare of Martin Luther King Blvd.
- Site sits southeast of Anderson proper and north of Pendleton about midway.
- Asking Price: \$395,000\*
- \* Property can be subdivided with commercial office and warehouse on 3± acres and farm land of 14± acres.