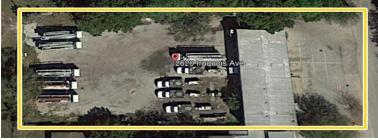

### **2620 IROQUOIS AVENUE**

## **PROPERTY HIGHLIGHTS**

- 4,000 SF Freestanding warehouse
  - 2,000 SF office area/ 2,000 SF warehouse area
- 20' clear height with dock high door with 3 phase power
- 1 Acre commercial zoned site with fenced in rear outside storage
- Can develop up to a 5,600 SF Multi-tenant additional warehouse on the rear site with (4) 1,400 SF bays (see site plan)
- Drive thru access from Iroquois Ave to Mohawk Avenue
- Landlord will amortize improvements for credit tenant
- **Alarmed and Secure Facility**
- Close to I-4, 417, 46A, SR 46, Lake Mary Blvd, and visible from HW 17-92
- \$3,000 NNN (\$2.53 OPEX) Lease Price: **Sales Price:** \$400,000 (Owner Financing Available)