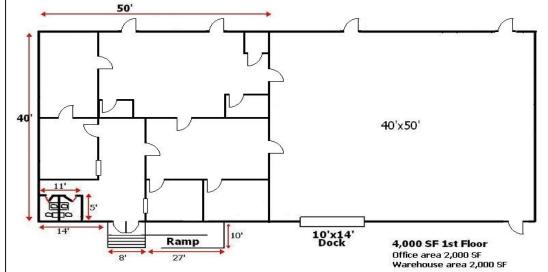

## **PROPERTY HIGHLIGHTS**

- 4,000 SF Freestanding warehouse
  - 2,000 SF office area/ 2,000 SF warehouse area
- 20' clear height with dock high door with 3 phase power
- 1 Acre commercial zoned site with fenced in rear outside storage
- Can develop up to a 5,600 SF Multi-tenant additional warehouse on the rear site with (4) 1,400 SF bays (see site plan)
- Drive thru access from Iroquois Ave to Mohawk Avenue
- Landlord will amortize improvements for credit tenant
- **Alarmed and Secure Facility**
- Close to I-4, 417, 46A, SR 46, Lake Mary Blvd, and visible from HW 17-92
- \$3,000 NNN (\$2.53 OPEX) Lease Price: **Sales Price:** \$400,000 (Owner Financing Available)