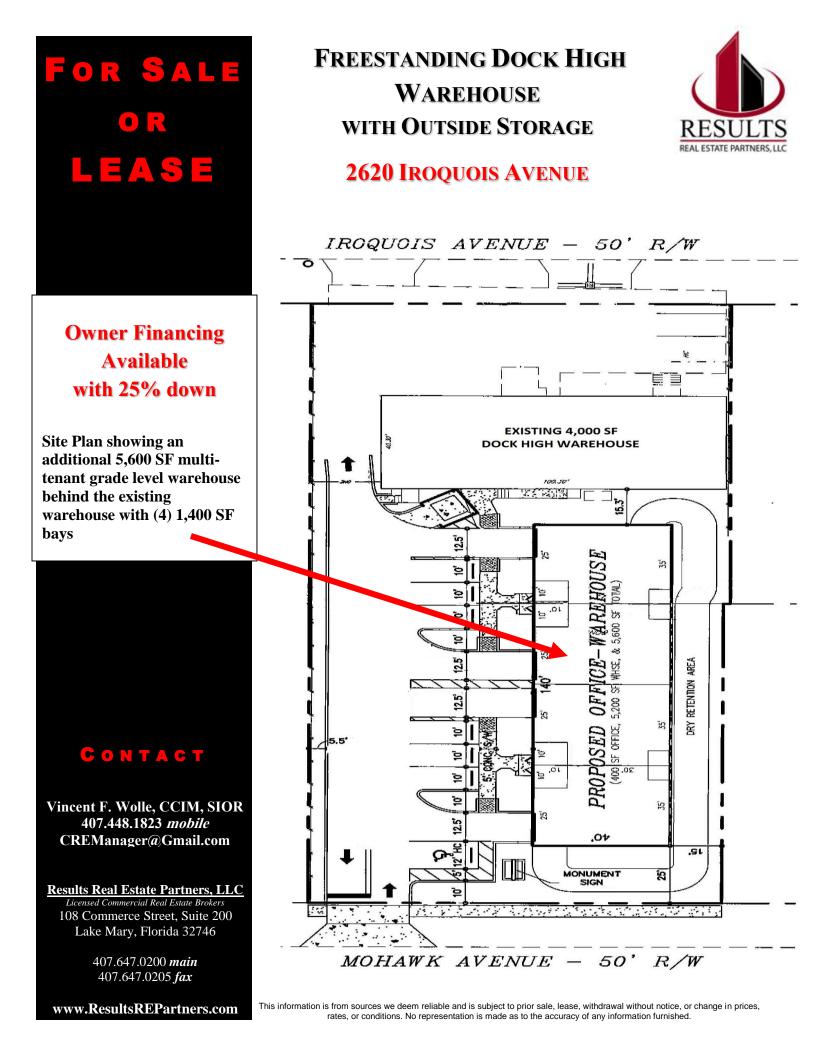

## FOR SALE EA

## **FREESTANDING DOCK HIGH** WAREHOUSE WITH OUTSIDE STORAGE

### **2620 IROQUOIS AVENUE**

## **PROPERTY HIGHLIGHTS**

- 4,000 SF Freestanding warehouse
  - 2,000 SF office area/ 2,000 SF warehouse area
- 20' clear height with dock high door with 3 phase power
- 1 Acre commercial zoned site with fenced in rear outside storage
- Can develop up to a 5,600 SF Multi-tenant additional warehouse on the rear site with (4) 1,400 SF bays (see site plan)
- Drive thru access from Iroquois Ave to Mohawk Avenue
- Landlord will amortize improvements for credit tenant
- **Alarmed and Secure Facility**
- Close to I-4, 417, 46A, SR 46, Lake Mary Blvd, and visible from HW 17-92
- \$3,000 NNN (\$2.53 OPEX) Lease Price: **Sales Price:** \$400,000 (Owner Financing Available)

**C** O N T A C T

Vincent F. Wolle, CCIM, SIOR 407.448.1823 mobile CREManager@Gmail.com

**Results Real Estate Partners, LLC** Licensed Commercial Real Estate Broker. 108 Commerce Street, Suite 200 Lake Mary, Florida 32746

# For Sale or LEASE

## FREESTANDING DOCK HIGH WAREHOUSE with Outside Storage

### **C** O N T A C T

Vincent F. Wolle, CCIM, SIOR 407.448.1823 *mobile* CREManager@Gmail.com

Results Real Estate Partners, LLC Licensed Commercial Real Estate Brokers 108 Commerce Street, Suite 200 Lake Mary, Florida 32746

> 407.647.0200 *main* 407.647.0205 *fax*

www.ResultsREPartners.com

This information is from sources we deem reliable and is subject to prior sale, lease, withdrawal without notice, or change in prices, rates, or conditions. No representation is made as to the accuracy of any information furnished.