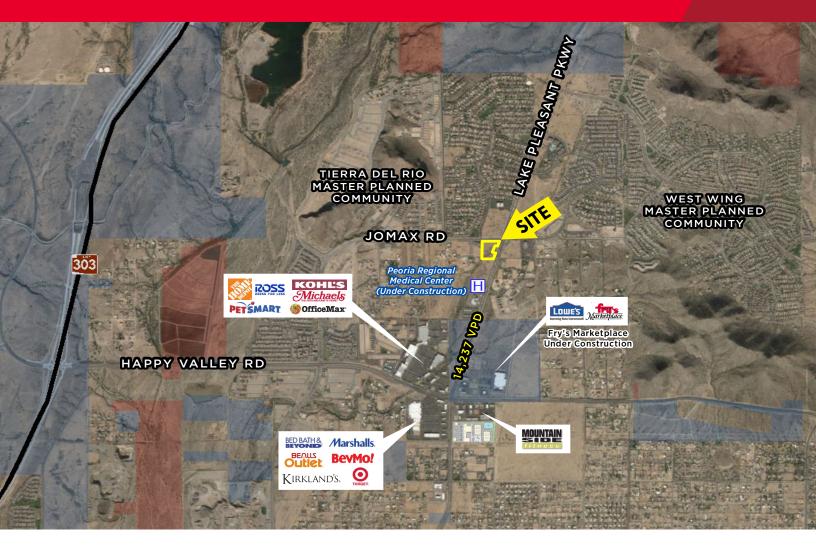

### **Property Highlights**

Property Size: ±5.5 AC, SR-43

Available: ±1 To ±5.5 AC

- Located On Hard Corner
- Available For Sale, Ground Lease Or Build-To-Suit
- Immediately North Of Planned Visionary Healthcare
- Call for Pricing

### **Traffic Counts**

South on Lake Pleasant Pkwy: 14,237 VPD

CoStar, 2017

ESRI 2017

### **Aerial Map**