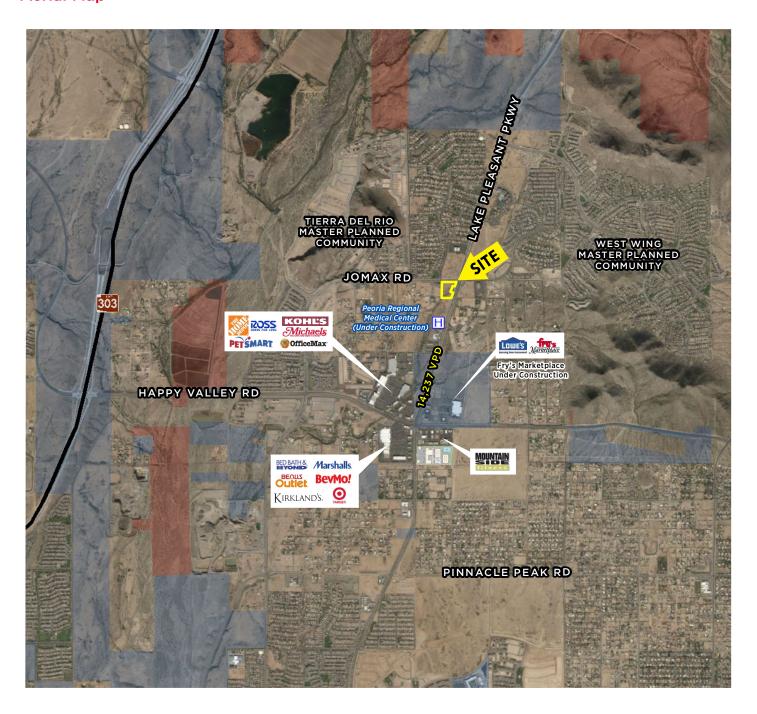

### **Property Highlights**

Property Size: ±5.5 AC, SR-43

Available: ±1 To ±5.5 AC

- Located On Hard Corner
- Available For Sale, Ground Lease Or Build-To-Suit
- Immediately North Of Planned Visionary Healthcare
- Call for Pricing

### **Traffic Counts**

South on Lake Pleasant Pkwy: 14,237 VPD

CoStar, 2017

ESRI 2017

### **Aerial Map**