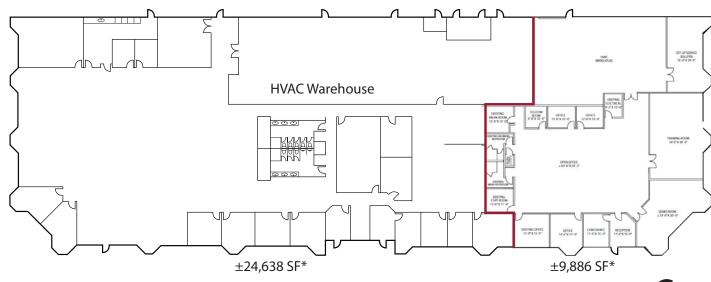

#### **AVAILABLE SPACES:**

- 34,524 SF (Entire 2801 bldg.) \*divisible to 9,886 SF
- 6,518 SF (2552 bldg.)

## 2801 SOUTH FAIR LANE

\*Can be combined for whole building - ±34,524 SF

COMMERCIAL REAL ESTATE SERVICES

3200 E. Camelback Rd. Suite #100 Phoenix, Arizona, 85018 ph: 602.956.7777 fx: 602.954.0510 www.leearizona.com