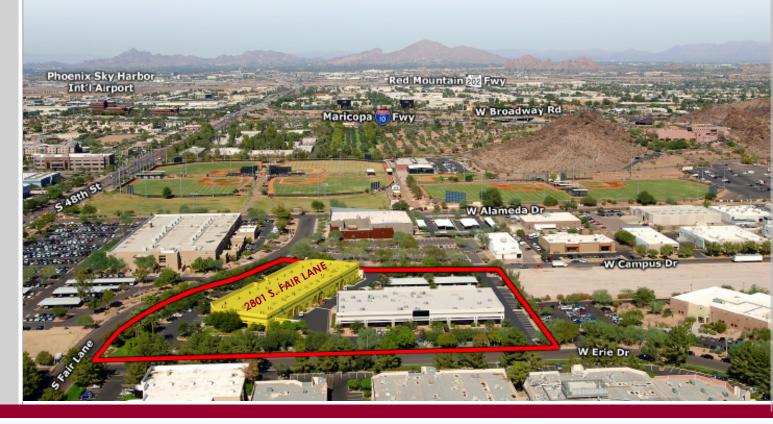

## 2801 SOUTH FAIR LANE

\*Can be combined for whole building - ±34,524 SF

COMMERCIAL REAL ESTATE SERVICES

3200 E. Camelback Rd. Suite #100 Phoenix, Arizona, 85018 ph: 602.956.7777 fx: 602.954.0510 www.leearizona.com