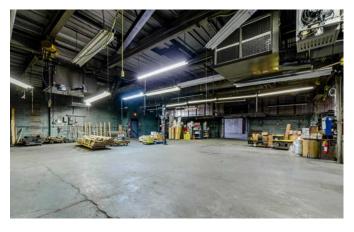

volt AC Three phase Total 800 amps

lotal 800 amp

Ceiling Height: 14

Electric Fence Entire property for

remote gate access

Kitchen Eat-in

Construction Fireproof

Brick, concrete, steel

Roof Concrete planks

Zoning M1-1

Additional Space Mezzanine

(not included in sq. ft.)



## **FLOOR PLAN**



#### 131ST STREET

### **LOCATION MAP**



# 13-20 131<sup>ST</sup> STREET COLLEGE POINT, QUEENS

#### SQUARE FOOTAGE BREAKDOWN:

(Approximations)

Warehouse: 26,525 Sq. Ft. Office: 2,609 Sq. Ft.

ASKING RENT: \$20 / SF (NET)
SALE PRICE: UPON REQUEST

## FOR MORE INFORMATION PLEASE CONTACT:

**KEVIN LOUIE** 

718 512 2627

kevin.louie@cushwake.com

ERIC THRONE, CCIM

718 606 7029

eric.throne@cushwake.com

ADAM MALITZ

718 606 7045

adam.malitz@cushwake.com



## INTERIOR PHOTOS















13-20 131<sup>ST</sup> STREET COLLEGE POINT, QUEENS