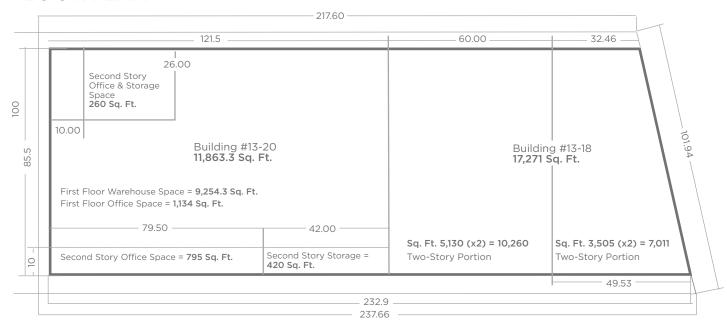

## **FLOOR PLAN**

#### 131ST STREET

#### SQUARE FOOTAGE BREAKDOWN:

(Approximations)

Warehouse: 26,525 Sq. Ft. Office: 2,609 Sq. Ft.

ASKING RENT: \$20 / SF (NET)
SALE PRICE: UPON REQUEST