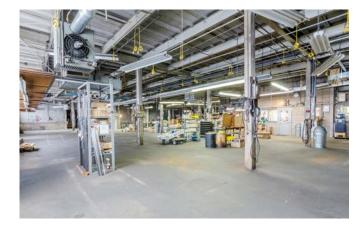

0 Amp

240 volt AC Three phase Total 800 amps

lotal 800 amp

Ceiling Height: 14

Electric Fence Entire property for

remote gate access

Kitchen Eat-in

Construction Fireproof

Brick, concrete, steel

Roof Concrete planks

Zoning M1-1

Additional Space Mezzanine

(not included in sq. ft.)



## **FLOOR PLAN**



#### 131ST STREET

### **LOCATION MAP**



# 13-20 131<sup>ST</sup> STREET COLLEGE POINT, QUEENS

#### SQUARE FOOTAGE BREAKDOWN:

(Approximations)

Warehouse: 26,525 Sq. Ft. Office: 2,609 Sq. Ft.

ASKING RENT: \$20 / SF (NET)
SALE PRICE: UPON REQUEST

## FOR MORE INFORMATION PLEASE CONTACT:

**KEVIN LOUIE** 

718 512 2627

kevin.louie@cushwake.com

ERIC THRONE, CCIM

718 606 7029

eric.throne@cushwake.com

ADAM MALITZ

718 606 7045

adam.malitz@cushwake.com



## INTERIOR PHOTOS















13-20 131<sup>ST</sup> STREET COLLEGE POINT, QUEENS