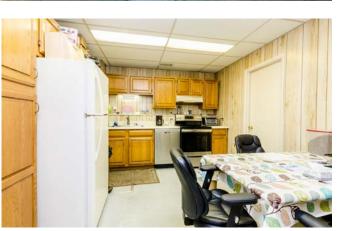

240 volt AC Three phase Total 800 amps

lotal 800 amp

Ceiling Height: 14

Electric Fence Entire property for

remote gate access

Kitchen Eat-in

Construction Fireproof

Brick, concrete, steel

Roof Concrete planks

Zoning M1-1

Additional Space Mezzanine

(not included in sq. ft.)



## **FLOOR PLAN**



#### 131ST STREET

### **LOCATION MAP**



# 13-20 131<sup>ST</sup> STREET COLLEGE POINT, QUEENS

#### SQUARE FOOTAGE BREAKDOWN:

(Approximations)

Warehouse: 26,525 Sq. Ft. Office: 2,609 Sq. Ft.

ASKING RENT: \$20 / SF (NET)
SALE PRICE: UPON REQUEST

## FOR MORE INFORMATION PLEASE CONTACT:

**KEVIN LOUIE** 

718 512 2627

kevin.louie@cushwake.com

ERIC THRONE, CCIM

718 606 7029

eric.throne@cushwake.com

ADAM MALITZ

718 606 7045

adam.malitz@cushwake.com



## INTERIOR PHOTOS















13-20 131<sup>ST</sup> STREET COLLEGE POINT, QUEENS