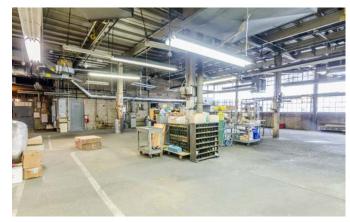

Amp

240 volt AC Three phase Total 800 amps

lotal 800 amp

Ceiling Height: 14

Electric Fence Entire property for

remote gate access

Kitchen Eat-in

Construction Fireproof

Brick, concrete, steel

Roof Concrete planks

Zoning M1-1

Additional Space Mezzanine

(not included in sq. ft.)



## **FLOOR PLAN**



#### 131ST STREET

### **LOCATION MAP**



# 13-20 131<sup>ST</sup> STREET COLLEGE POINT, QUEENS

#### SQUARE FOOTAGE BREAKDOWN:

(Approximations)

Warehouse: 26,525 Sq. Ft. Office: 2,609 Sq. Ft.

ASKING RENT: \$20 / SF (NET)
SALE PRICE: UPON REQUEST

## FOR MORE INFORMATION PLEASE CONTACT:

**KEVIN LOUIE** 

718 512 2627

kevin.louie@cushwake.com

ERIC THRONE, CCIM

718 606 7029

eric.throne@cushwake.com

ADAM MALITZ

718 606 7045

adam.malitz@cushwake.com



## INTERIOR PHOTOS















13-20 131<sup>ST</sup> STREET COLLEGE POINT, QUEENS