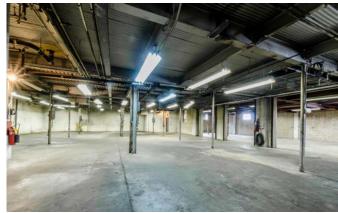

p

240 volt AC Three phase Total 800 amps

lotal 800 amp

Ceiling Height: 14

Electric Fence Entire property for

remote gate access

Kitchen Eat-in

Construction Fireproof

Brick, concrete, steel

Roof Concrete planks

Zoning M1-1

Additional Space Mezzanine

(not included in sq. ft.)



## **FLOOR PLAN**



#### 131ST STREET

### **LOCATION MAP**



# 13-20 131<sup>ST</sup> STREET COLLEGE POINT, QUEENS

#### SQUARE FOOTAGE BREAKDOWN:

(Approximations)

Warehouse: 26,525 Sq. Ft. Office: 2,609 Sq. Ft.

ASKING RENT: \$20 / SF (NET)
SALE PRICE: UPON REQUEST

## FOR MORE INFORMATION PLEASE CONTACT:

**KEVIN LOUIE** 

718 512 2627

kevin.louie@cushwake.com

ERIC THRONE, CCIM

718 606 7029

eric.throne@cushwake.com

ADAM MALITZ

718 606 7045

adam.malitz@cushwake.com



## INTERIOR PHOTOS















13-20 131<sup>ST</sup> STREET COLLEGE POINT, QUEENS