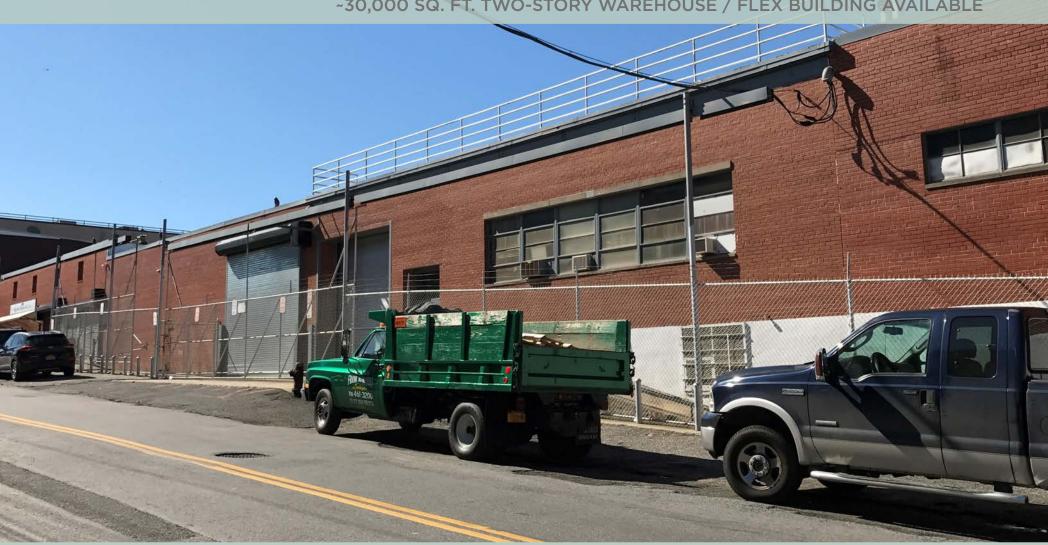

# 13-20 131<sup>ST</sup> STREET COLLEGE POINT, QUEENS

~30,000 SQ. FT. TWO-STORY WAREHOUSE / FLEX BUILDING AVAILABLE

- IDEAL FOR MANUFACTURING, WAREHOUSE STORAGE, CORPORATE HEADQUARTERS
- 238' FEET OF FRONTAGE
- 5 DRIVE-IN GATES