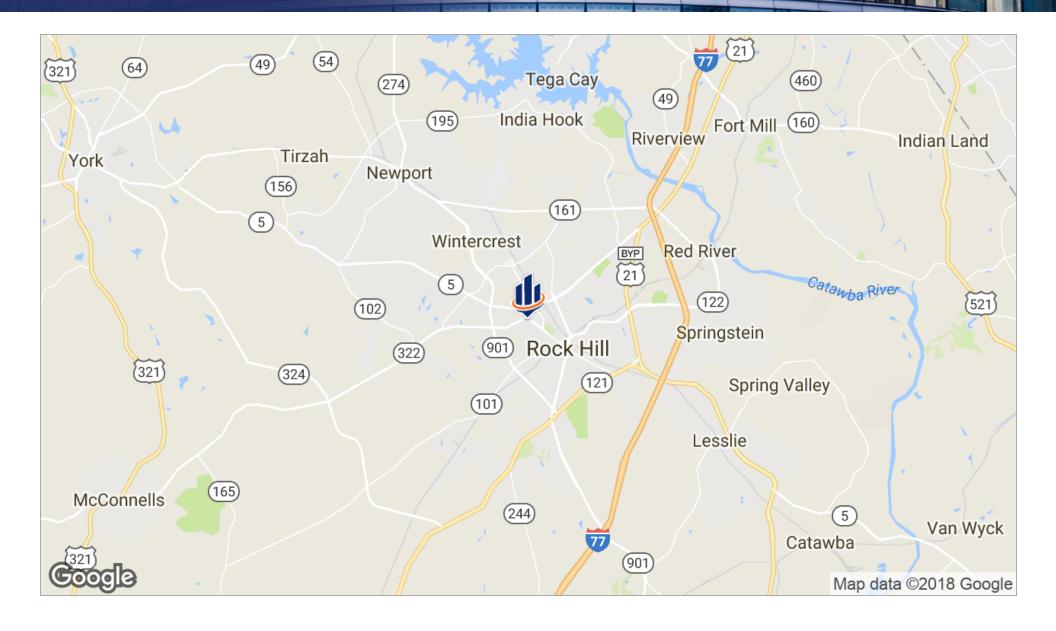

## Location Maps

#### **LOCATION OVERVIEW**

Rock Hill is in York county, which was recently named one of the fastest growing counties in SC. Rock Hill is just 20 minutes south of Charlotte, NC and only 45 minutes north of Columbia, SC.