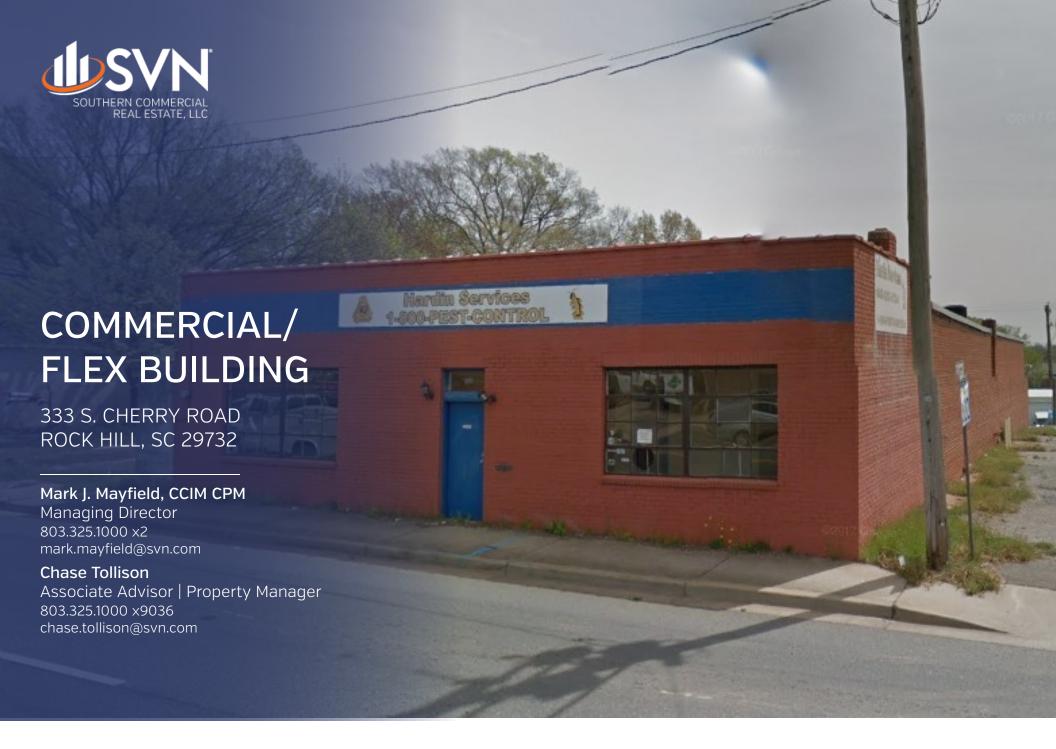

### **PROPERTY OVERVIEW**

Office/Showroom/Warehouse space located on Cherry Road. Approximately 2,500 SF Office/Showroom and  $\pm$ 2,500 SF Warehouse with one dock high door.

New TPO membrane roof in 2017.