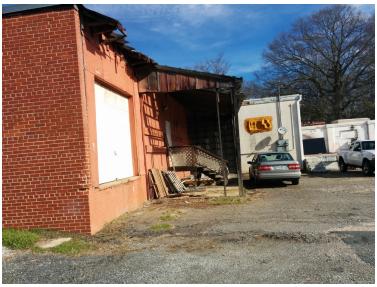

F

Building Size: 5,000

Zoning: LC

Market: Charlotte Metro

Submarket: Rock Hill

### **PROPERTY OVERVIEW**

Office/Showroom/Warehouse space located on Cherry Road. Approximately 2,500 SF Office/Showroom and  $\pm$ 2,500 SF Warehouse with one dock high door.

New TPO membrane roof in 2017.

Permitted uses to include - Community youth center, museum, art gallery, government facility, medical offices, religious institution, agricultural supply/nursery, animal grooming, restaurant, conference center, business offices, liquor store, retail sales.

#### **LOCATION OVERVIEW**

Rock Hill is in York county, which was recently named one of the fastest growing counties in SC. Rock Hill is just 20 minutes south of Charlotte, NC and only 45 minutes north of Columbia, SC.

# Additional Photos









### Floor Plans



## Location Maps