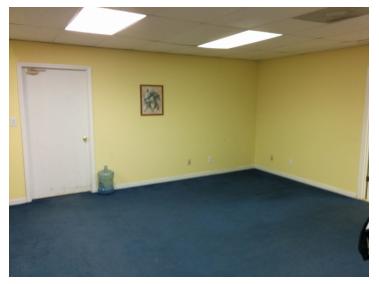

/SF

Building Size: 5,000

Zoning: LC

Market: Charlotte Metro

Submarket: Rock Hill

### **PROPERTY OVERVIEW**

Office/Showroom/Warehouse space located on Cherry Road. Approximately 2,500 SF Office/Showroom and  $\pm$ 2,500 SF Warehouse with one dock high door.

New TPO membrane roof in 2017.

Permitted uses to include - Community youth center, museum, art gallery, government facility, medical offices, religious institution, agricultural supply/nursery, animal grooming, restaurant, conference center, business offices, liquor store, retail sales.

#### **LOCATION OVERVIEW**

Rock Hill is in York county, which was recently named one of the fastest growing counties in SC. Rock Hill is just 20 minutes south of Charlotte, NC and only 45 minutes north of Columbia, SC.

# Additional Photos









### Floor Plans



## Location Maps