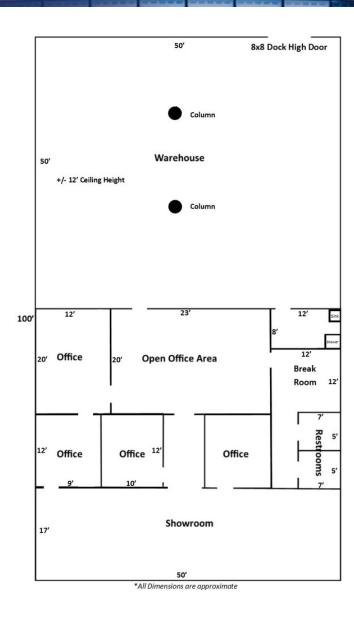

### Floor Plans

### **PROPERTY OVERVIEW**

Office/Showroom/Warehouse space located on Cherry Road. Approximately 2,500 SF Office/Showroom and  $\pm$ 2,500 SF Warehouse with one dock high door.

New TPO membrane roof in 2017.