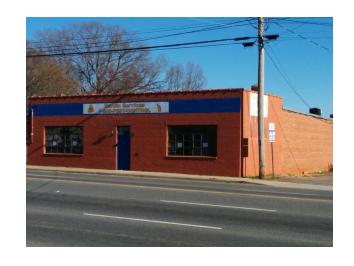

## Executive Summary



#### **OFFERING SUMMARY**

Available SF: 5,000 SF

Lease Rate: \$5.00 SF/yr (NNN)

NNN Expenses: \$1.00/SF

Building Size: 5,000

Zoning: LC

Market: Charlotte Metro

Submarket: Rock Hill

### **PROPERTY OVERVIEW**

Office/Showroom/Warehouse space located on Cherry Road. Approximately 2,500 SF Office/Showroom and  $\pm$ 2,500 SF Warehouse with one dock high door.

New TPO membrane roof in 2017.

Permitted uses to include - Community youth center, museum, art gallery, government facility, medical offices, religious institution, agricultural supply/nursery, animal grooming, restaurant, conference center, business offices, liquor store, retail sales.

#### **LOCATION OVERVIEW**

Rock Hill is in York county, which was recently named one of the fastest growing counties in SC. Rock Hill is jus