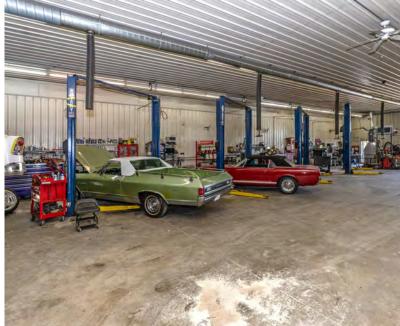

## **Auto Repair Facility**

20 Creamery Way | Emmitsburg | MD |

**VCRE.CO** 

Auto Repair Facility has been in business for over 50 years, with profitable books. Turn key opportunity.

Asking \$1,000,000 for total package. \$650k for Real Estate and \$350k for Business