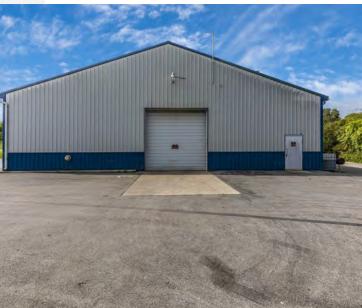

## **Auto Repair Facility**

20 Creamery Way | Emmitsburg | MD |

**VCRE.CO** 

Auto Repair Facility has been in business for over 50 years, with profitable books. Turn key opportunity.

Asking \$1,000,000 for total package. \$650k for Real Estate and \$350k for Business

Office: 240.367.9600 | Fax: 240.668.6822 | 1845 Brookfield Ct. | Frederick, MD 21701

Tony "C" Checchia 301.471.TONY (8669) mobile TonyC@vcre.co

Take a personal virtual tour:

https://my.matterport.com/show/?m=K9oZtmt1ZaB