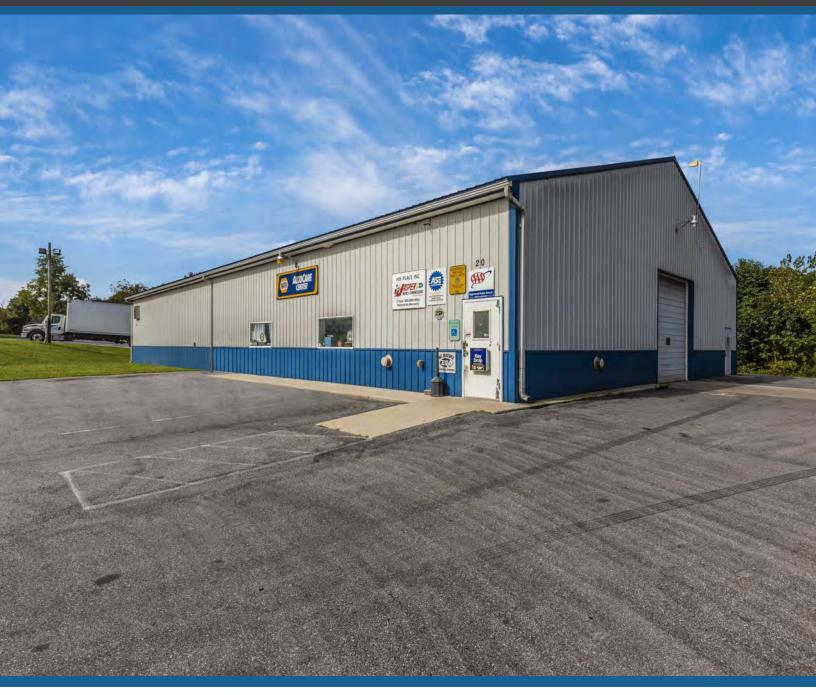

## **Auto Repair Facility**

20 Creamery Way | Emmitsburg | MD |

**VCRE.CO** 

Auto Repair Facility has been in business for over 50 years, with profitable books. Turn key opportunity.

Asking \$1,000,000 for total package. \$650k for Real Estate and \$350k for Business

Office: 240.367.9600 | Fax: 240.668.6822 | 1845 Brookfield Ct. | Frederick, MD 21701

Tony "C" Checchia 301.471.TONY (8669) mobile TonyC@vcre.co

Take a personal virtual tour:

https://my.matterport.com/show/?m=K9oZtmt1ZaB