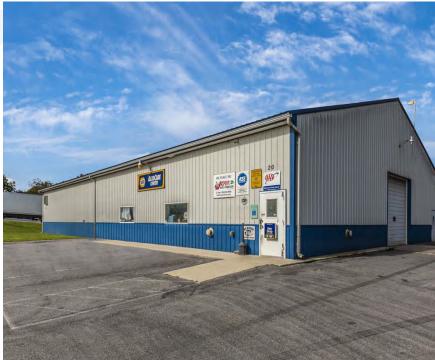

## **Auto Repair Facility**

20 Creamery Way | Emmitsburg | MD |

**VCRE.CO** 

Auto Repair Facility has been in business for over 50 years, with profitable books. Turn key opportunity.

Asking \$1,000,000 for total package. \$650k for Real Estate and \$350k for Business

Office: 240.367.9600 | Fax: 240.668.6822 | 1845 Brookfield Ct. | Frederick, MD 21701

Tony "C" Checchia 301.471.TONY (8669) mobile TonyC@vcre.co

Take a personal virtual tour:

https://my.matterport.com/show/?m=K9oZtmt1ZaB