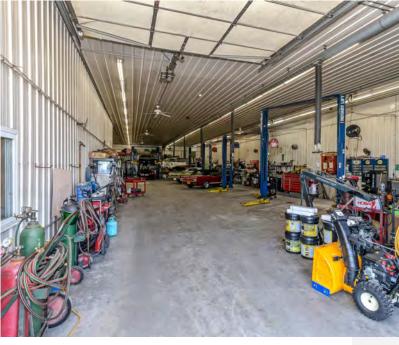

## **Auto Repair Facility**

20 Creamery Way | Emmitsburg | MD |

**VCRE.CO** 

Auto Repair Facility has been in business for over 50 years, with profitable books. Turn key opportunity.

Asking \$1,000,000 for total package. \$650k for Real Estate and \$350k for Business