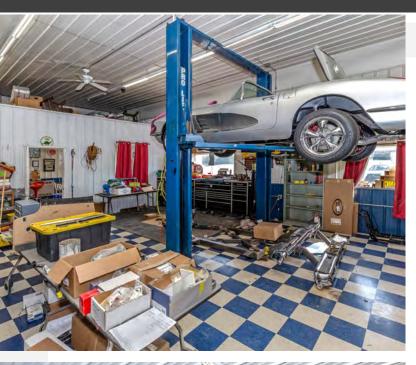

## **Auto Repair Facility**

20 Creamery Way | Emmitsburg | MD |

**VCRE.CO** 

Auto Repair Facility has been in business for over 50 years, with profitable books. Turn key opportunity.

Asking \$1,000,000 for total package. \$650k for Real Estate and \$350k for Business