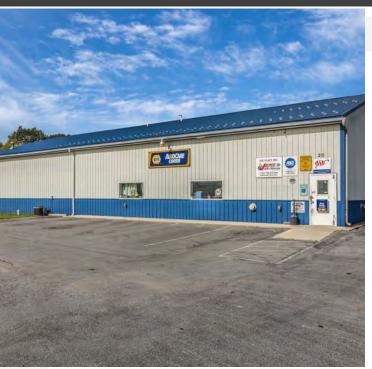

## **Auto Repair Facility**

20 Creamery Way | Emmitsburg | MD |

**VCRE.CO** 

Auto Repair Facility has been in business for over 50 years, with profitable books. Turn key opportunity.

Asking \$1,000,000 for total package. \$650k for Real Estate and \$350k for Business

Office: 240.367.9600 | Fax: 240.668.6822 | 1845 Brookfield Ct. | Frederick, MD 21701

Tony "C" Checchia 301.471.TONY (8669) mobile TonyC@vcre.co

Take a personal virtual tour:

https://my.matterport.com/show/?m=K9oZtmt1ZaB