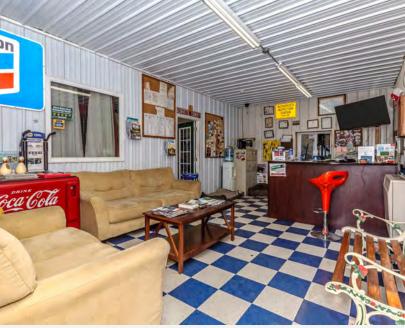

## **Auto Repair Facility**

20 Creamery Way | Emmitsburg | MD |

**VCRE.CO** 

Auto Repair Facility has been in business for over 50 years, with profitable books. Turn key opportunity.

Asking \$1,000,000 for total package. \$650k for Real Estate and \$350k for Business