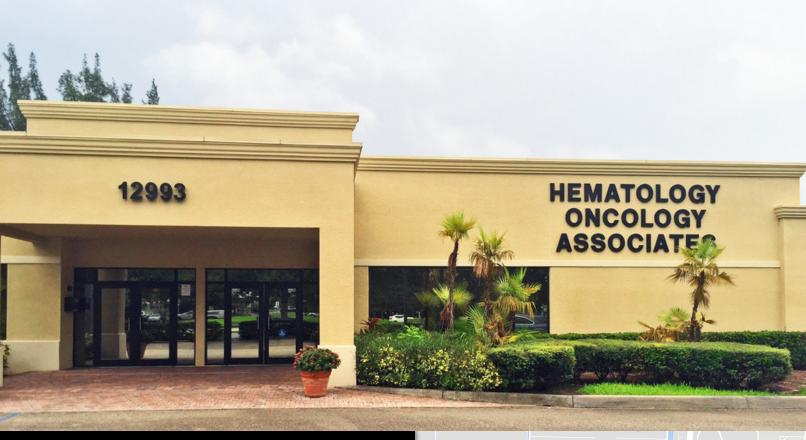

## **FOR LEASE**

PALMS WEST MEDICAL OFFICE COMPLEX 12993 PALMS WEST DRIVE LOXAHATCHEE, FL 33470

## PROPERTY FEATURES:

- · Fully built out medical office
- · Abundant parking
- · Directly next to Palms West Hospital
- · Can be subdivided
- · Excellent visability from main road
- Located in high traffic medical complex