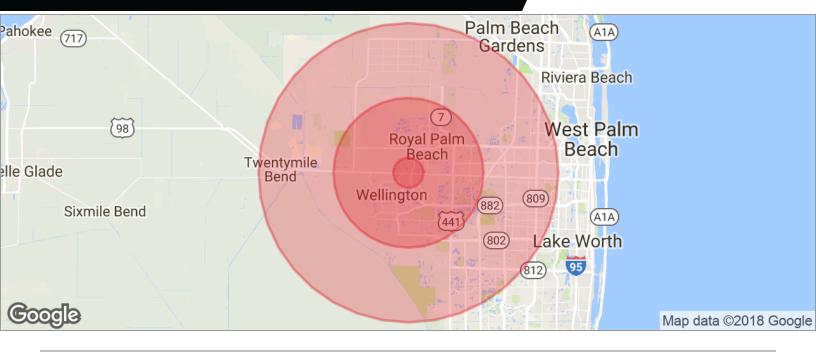

## **FOR LEASE**

PALMS WEST MEDICAL OFFICE COMPLEX 12993 PALMS WEST DRIVE LOXAHATCHEE, FL 33470

| POPULATION                            | 1 MILE              | 5 MILES               | 10 MILES                |
|---------------------------------------|---------------------|-----------------------|-------------------------|
| Total population                      | 6,469               | 106,151               | 343,134                 |
| Median age                            | 40.0                | 38.4                  | 41.2                    |
| Median age (male)                     | 39.8                | 36.9                  | 40.1                    |
| Median age (Female)                   | 39.9                | 39.9                  | 42.4                    |
|                                       |                     |                       |                         |
| HOUSEHOLDS & INCOME                   | 1 MILE              | 5 MILES               | 10 MILES                |
| HOUSEHOLDS & INCOME  Total households | <b>1 MILE</b> 2,218 | <b>5 MILES</b> 35,026 | <b>10 MILES</b> 126,844 |
|                                       |                     |                       |                         |
| Total households                      | 2,218               | 35,026                | 126,844                 |

<sup>\*</sup> Demographic data derived from 2010 US Census