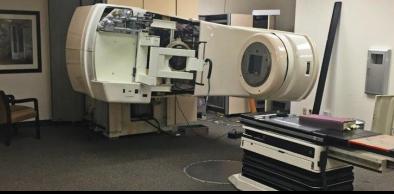

## PROPERTY FEATURES:

- · Fully built out medical office
- · Abundant parking
- · Directly next to Palms West Hospital
- · Can be subdivided
- · Excellent visability from main road
- Located in high traffic medical complex