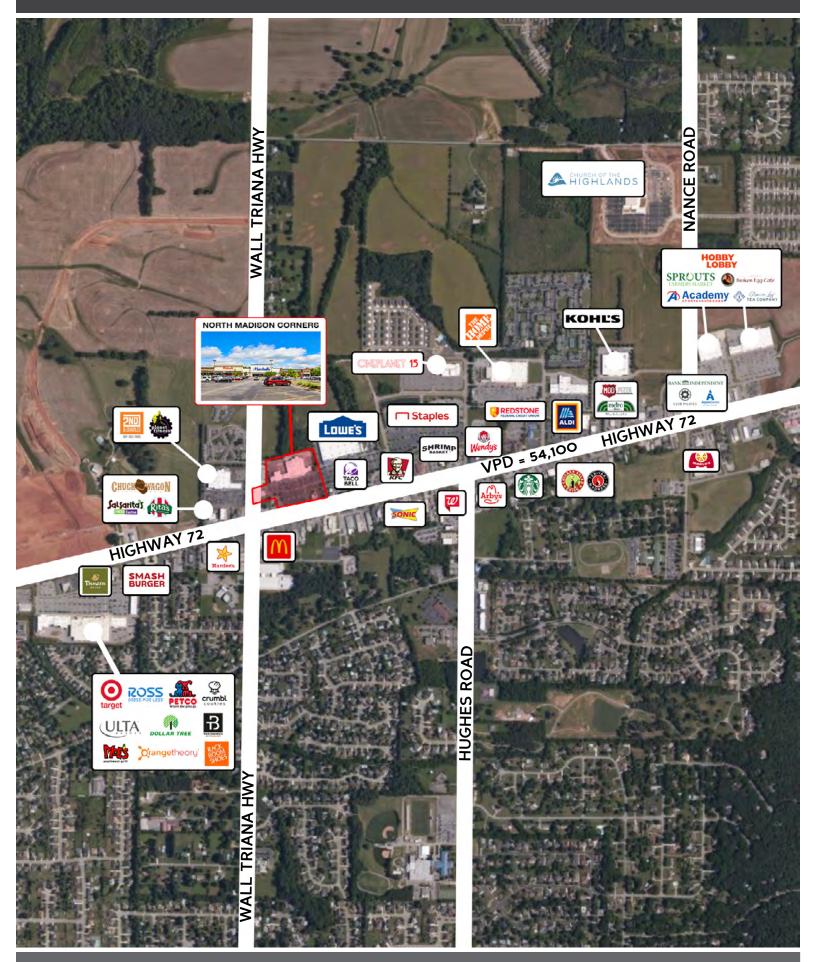

## PROPERTY HIGHLIGHTS

- Location is in close proximity to a Target-anchored development, Lowe's, Sprouts, Publix, Academy Sports, Staples, and Hobby Lobby.
- North Madison Corners has an estimated 224,500 customers per year—around 690,700 visits per year.
- The site's trade area reaches all areas of Huntsville and into Madison, Athens, Decatur, Harvest, and Meridianville.
- Multiple ingress/egress points and excellent visibility on busy Highway 72.
- Monument signage is available for future tenants.

| DEMOGRAPHICS 1 Mile 3              | Mile 5 N           | /lile |
|------------------------------------|--------------------|-------|
| Population 4,548 4                 | 3,388 98,          | 180   |
| Households 1,742 1                 | 6,170 38,          | 088   |
| Avg Household Income \$129,864 \$1 | 19,295 \$108       | 3,486 |
| Avg Vehicles Per Day 54,100 s      | 54,100 ± On Hwy 72 |       |