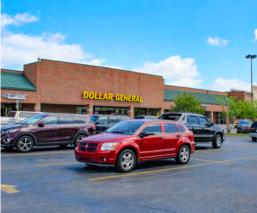

#### **ABOUT THE PROPERTY**

North Madison Corners is a 73,897 SF shopping center located in the heart of the Highway 72 retail corridor in Madison, Alabama. Site features excellent co-tenancy with businesses such as: Marshalls, Michaels, H&R Block, Dollar General, European Wax Center, Massage Envy, and Pizza Hut.