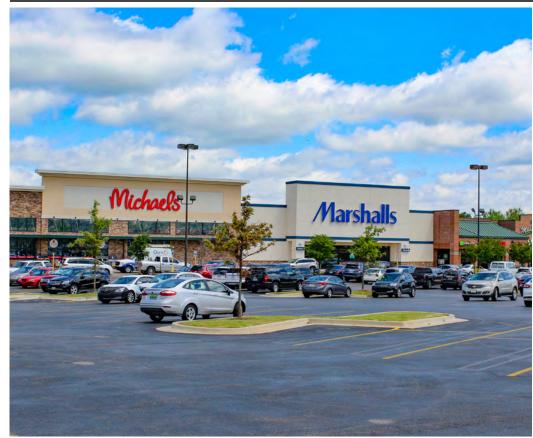

#### **ABOUT THE PROPERTY**

North Madison Corners is a 73,897 SF shopping center located in the heart of the Highway 72 retail corridor in Madison, Alabama. Site features excellent co-tenancy with businesses such as: Marshalls, Michaels, H&R Block, Dollar General, European Wax Center, Massage Envy, and Pizza Hut.