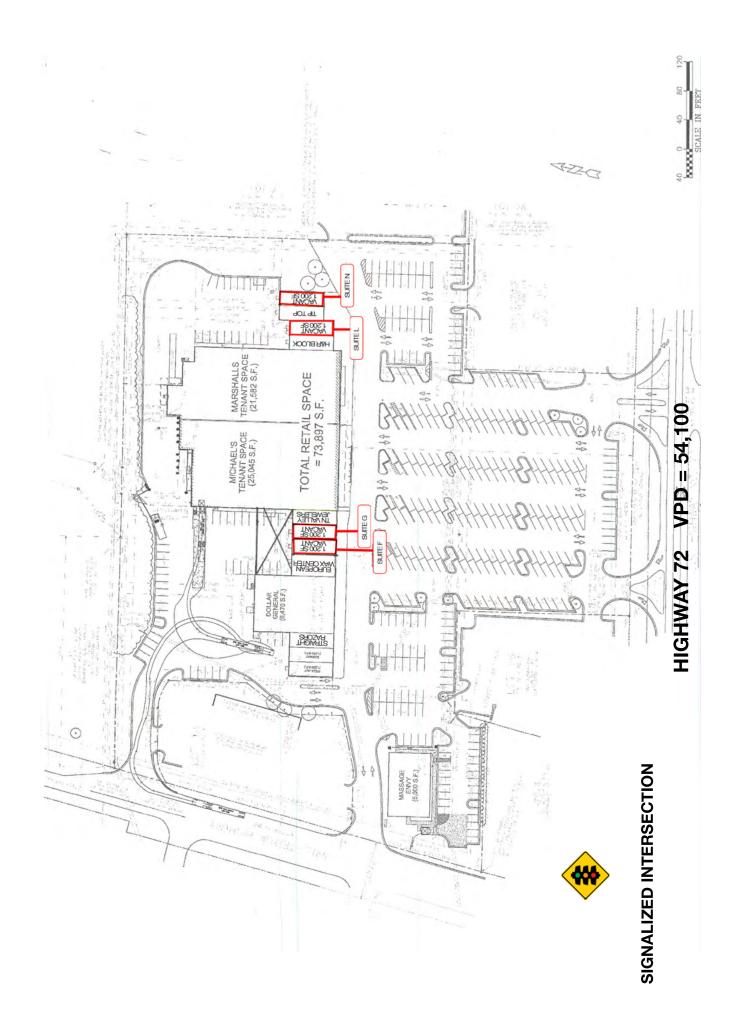

#### **ABOUT THE PROPERTY**

North Madison Corners is a 73,897 SF shopping center located in the heart of the Highway 72 retail corridor in Madison, Alabama. Site features excellent co-tenancy with businesses such as: Marshalls, Michaels, H&R Block, Dollar General, European Wax Center, Massage Envy, and Pizza Hut.

#### SPACE AVAILABLE

Space F - 1,200 SF > CAN BE COMBINED

Space L - 1,200 SF Space N - 1,200 SF