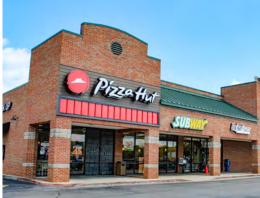

#### **ABOUT THE PROPERTY**

North Madison Corners is a 73,897 SF shopping center located in the heart of the Highway 72 retail corridor in Madison, Alabama. Site features excellent co-tenancy with businesses such as: Marshalls, Michaels, H&R Block, Dollar General, European Wax Center, Massage Envy, and Pizza Hut.