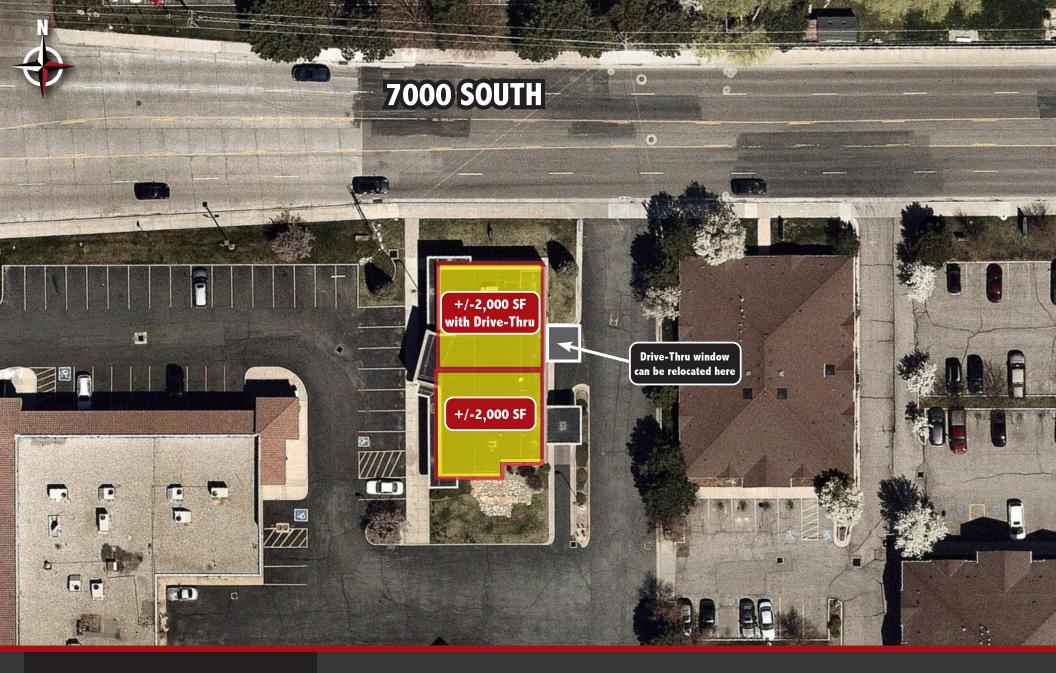

#### SUMMARY SUMMARY

- Former Bank w/Drive-thru
  2,000 to 4,000 SF
  Lease Rate: Negotiable
- ✓ NNNs: \$4.83 PSF (est.)
- ✓ Lot Size: 0.68 Acres (29,620 SF)
- ✓ Land Lease or BTS Available

#### 🖓 FEATURES

1607 West 7000 South West Jordan, UT Matt Harlin RETAIL SPECIALIST 801.838.9632 mharlin@situsretail.com

Situs Retail Group, PLLC 90 East 7200 South Suite 102 Midvale, UI 84047 801.266.1333 WWW.situsretail.con