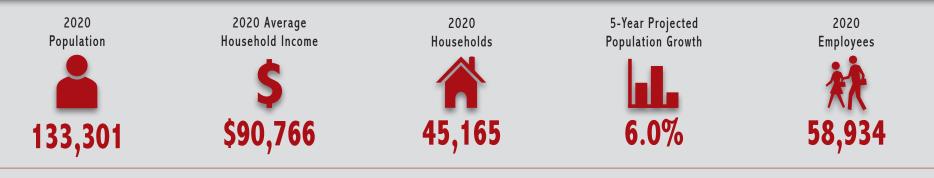

### 3 MILE DEMOGRAPHICS

#### DEMOGRAPHIC REPORT

|                        |                                                                                                                                                             | 1 mi ring                                                            |                                     | 3 mi ring                                                                  |                                     | 5 mi ring                                                                    |                                     |
|------------------------|-------------------------------------------------------------------------------------------------------------------------------------------------------------|----------------------------------------------------------------------|-------------------------------------|----------------------------------------------------------------------------|-------------------------------------|------------------------------------------------------------------------------|-------------------------------------|
| Population             | <b>2020</b><br>2025<br>2010<br>2000                                                                                                                         | <b>16,184</b><br>17,136<br>15,707<br>15,206                          | %                                   | <b>133,301</b><br>141,350<br>122,333<br>116,117                            | %                                   | <b>399,843</b><br>423,469<br>364,163<br>335,422                              | %                                   |
| Households             |                                                                                                                                                             | 5,400                                                                |                                     | 45,165                                                                     |                                     | 137,306                                                                      |                                     |
| Average household size |                                                                                                                                                             | 2.97                                                                 |                                     | 2.94                                                                       |                                     | 2.90                                                                         |                                     |
| Household<br>income    | < \$25,000<br>\$25,000 - \$49,999<br>\$50,000 - \$74,999<br>\$75,000 - \$99,999<br>\$100,000+<br>Median household income<br><b>Average household income</b> | 198<br>1,239<br>973<br>1,053<br>1,746<br>\$76,680<br><b>\$97,943</b> | 3.7<br>22.9<br>18.0<br>19.5<br>32.3 | 2,972<br>9,083<br>10,132<br>7,710<br>13,046<br>\$69,987<br><b>\$90,766</b> | 6.6<br>20.1<br>22.4<br>17.1<br>28.9 | 8,863<br>27,898<br>29,318<br>22,860<br>40,759<br>\$70,870<br><b>\$91,399</b> | 6.5<br>20.3<br>21.4<br>16.6<br>29.7 |
| •                      |                                                                                                                                                             |                                                                      |                                     |                                                                            |                                     |                                                                              |                                     |
| Total employees        |                                                                                                                                                             | 4,289                                                                |                                     | 58,934                                                                     |                                     | 173,984                                                                      |                                     |
| Business est           | iablishments<br>Industrial<br>Manufacturing<br>Commercial<br>Office<br>Other                                                                                | 428<br>37<br>3<br>135<br>188<br>64                                   | 8.6<br>0.7<br>31.5<br>43.9<br>15.0  | 5,378<br>590<br>135<br>1,707<br>2,164<br>783                               | 11.0<br>2.5<br>31.7<br>40.2<br>14.6 | 15,845<br>1,606<br>338<br>4,509<br>7,064<br>2,327                            | 10.1<br>2.1<br>28.5<br>44.6<br>14.7 |
| Race                   | White<br>Black<br>American Indian<br>Asian & Pl<br>Other                                                                                                    | 13,106<br>255<br>104<br>896<br>1,824                                 | 81.0<br>1.6<br>0.6<br>5.5<br>11.3   | 103,814<br>2,893<br>911<br>7,619<br>18,065                                 | 77.9<br>2.2<br>0.7<br>5.7<br>13.6   | 308,013<br>9,714<br>3,016<br>23,901<br>55,198                                | 77.0<br>2.4<br>0.8<br>6.0<br>13.8   |
| Hispanic population    |                                                                                                                                                             | 2,927                                                                | 18.1                                | 27,020                                                                     | 20.3                                | 81,167                                                                       | 20.3                                |
| Sex                    | Male<br>Female                                                                                                                                              | 8,063<br>8,122                                                       | 49.8<br>50.2                        | 66,295<br>67,006                                                           | 49.7<br>50.3                        | 198,546<br>201,297                                                           | 49.7<br>50.3                        |
| Median age             |                                                                                                                                                             | 36.1                                                                 |                                     | 35.6                                                                       |                                     | 35.7                                                                         |                                     |