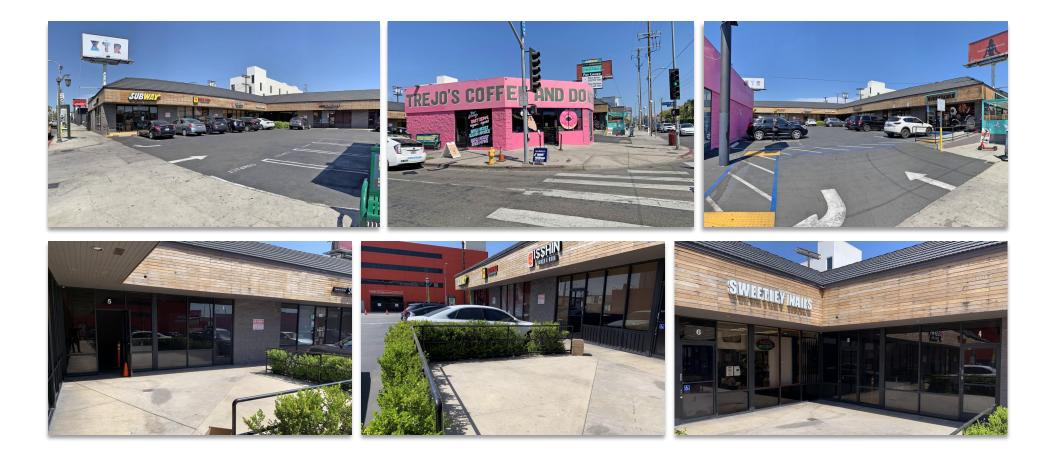

## **PROPERTY FEATURES**

- Unit 2: ±1,600 SF Available
- Unit 4, 5: ±890 3,190 SF Available
- Renovated Center with restaurant co-tenants and nail salon bringing daily trips (Trejo's Donuts, Everytable, Subway, Hot Chicken, Ramen/ Boba, Japanese).
- Extremely visible and active location with high traffic counts.
- Ideal for retail, services, more food.
- Elbow Space has great potential with outdoor seating area.
- Inline space is just adjacent to the endcap.
- All units have beautiful exposed rafters, slab concrete floors.
- Highly visible signage opportunities.