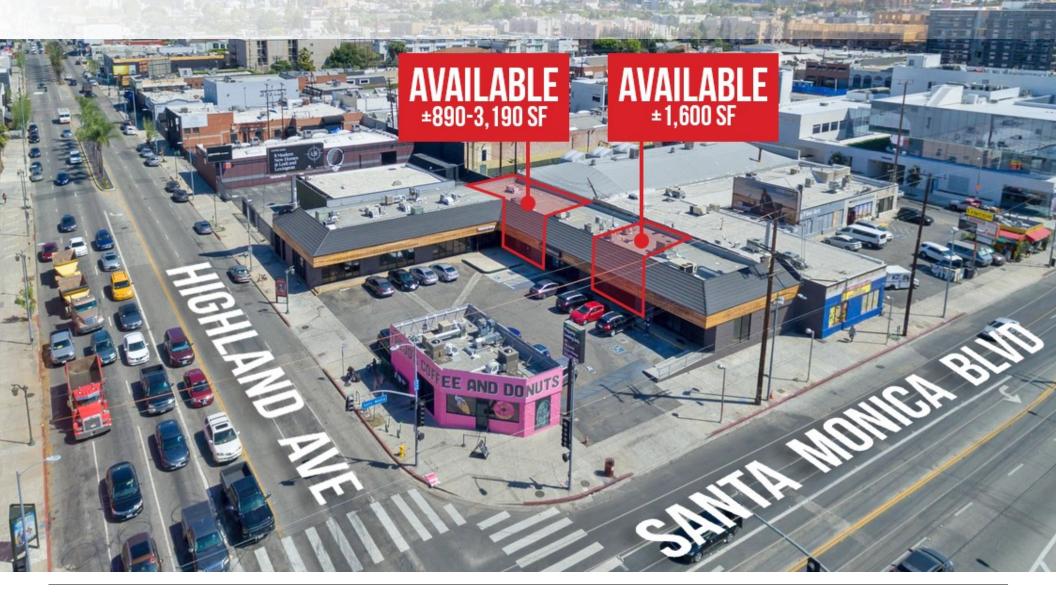

## **PROPERTY FEATURES**

- Unit 2: ±1,600 SF Available
- Unit 4, 5: ±890 3,190 SF Available
- Renovated Center with restaurant co-tenants and nail salon bringing daily trips (Trejo's Donuts, Everytable, Subway, Hot Chicken, Ramen/ Boba, Japanese).
- Extremely visible and active location with high traffic counts.
- Ideal for retail, services, more food.
- Elbow Space has great potential with outdoor seating area.
- Inline space is just adjacent to the endcap.
- All units have beautiful exposed rafters, slab concrete floors.
- Highly visible signage opportunities.

### **AREA AMENITIES**

- Located at the Corner of Santa Monica Boulevard and Highland Ave.
- The Area Immediately Surrounding the Property is Booming with Activity and New Developments Including Avalon Bay's New Mixed-Use Apartment Development Which Brings 695 Apartments and 20,000 SF of Retail, Omni's Mixed-Use Project with 231 Apartments and 15,000 SF of Retail, and the Anita May Rosenstein LGBT Campus.
- Local Area Highlights Include Regen Projects Gallery, JF Chen, Ralph Pucci, Public Storage, Salt's Cure, and Many More Studio and Production Offices.