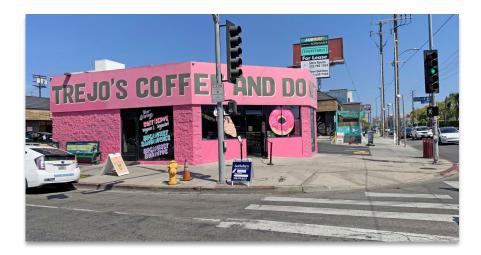

## **PROPERTY FEATURES**

- Unit 2: ±1,600 SF Available
- Unit 4, 5: ±890 3,190 SF Available
- Renovated Center with restaurant co-tenants and nail salon bringing daily trips (Trejo's Donuts, Everytable, Subway, Hot Chicken, Ramen/ Boba, Japanese).
- Extremely visible and active location with high traffic counts.
- Ideal for retail, services, more food.
- Elbow Space has great potential with outdoor seating area.
- Inline space is just adjacent to the endcap.
- All units have beautiful exposed rafters, slab concrete floors.
- Highly visible signage opportunities.