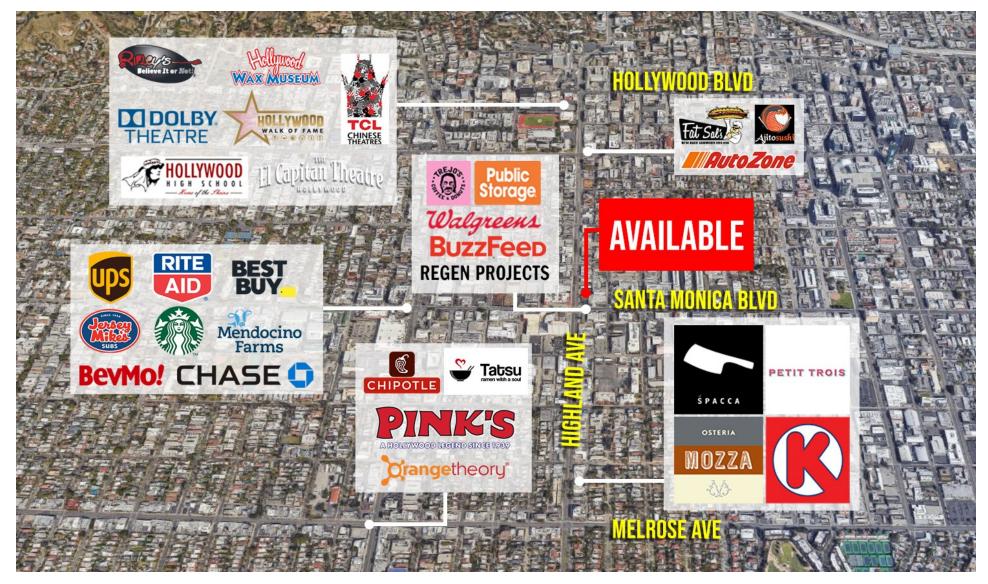

### **AREA AMENITIES**

- Located at the Corner of Santa Monica Boulevard and Highland Ave.
- The Area Immediately Surrounding the Property is Booming with Activity and New Developments Including Avalon Bay's New Mixed-Use Apartment Development Which Brings 695 Apartments and 20,000 SF of Retail, Omni's Mixed-Use Project with 231 Apartments and 15,000 SF of Retail, and the Anita May Rosenstein LGBT Campus.
- Local Area Highlights Include Regen Projects Gallery, JF Chen, Ralph Pucci, Public Storage, Salt's Cure, and Many More Studio and Production Offices.