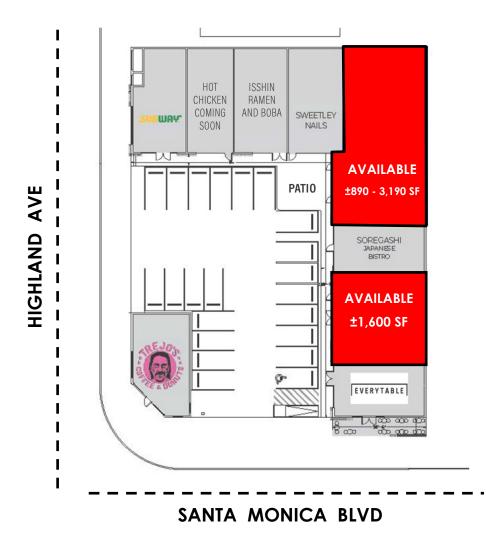

## **PROPERTY FEATURES**

- Unit 2: ±1,600 SF Available
- Unit 4, 5: ±890 3,190 SF Available
- Renovated Center with restaurant co-tenants and nail salon bringing daily trips (Trejo's Donuts, Everytable, Subway, Hot Chicken, Ramen/ Boba, Japanese).
- Extremely visible and active location with high traffic counts.
- Ideal for retail, services, more food.
- Elbow Space has great potential with outdoor seating area.
- Inline space is just adjacent to the endcap.
- All units have beautiful exposed rafters, slab concrete floors.
- Highly visible signage opportunities.