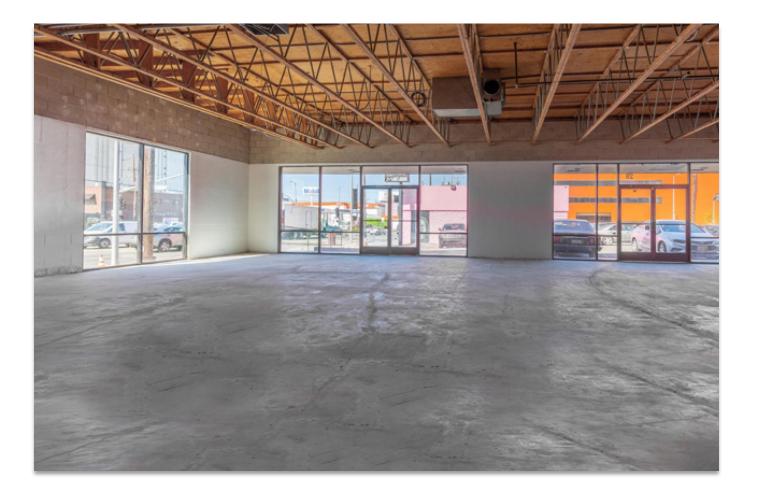

## **PROPERTY FEATURES**

- Unit 2: ±1,600 SF Available
- Unit 4, 5: ±890 3,190 SF Available
- Renovated Center with restaurant co-tenants and nail salon bringing daily trips (Trejo's Donuts, Everytable, Subway, Hot Chicken, Ramen/ Boba, Japanese).
- Extremely visible and active location with high traffic counts.
- Ideal for retail, services, more food.
- Elbow Space has great potential with outdoor seating area.
- Inline space is just adjacent to the endcap.
- All units have beautiful exposed rafters, slab concrete floors.
- Highly visible signage opportunities.