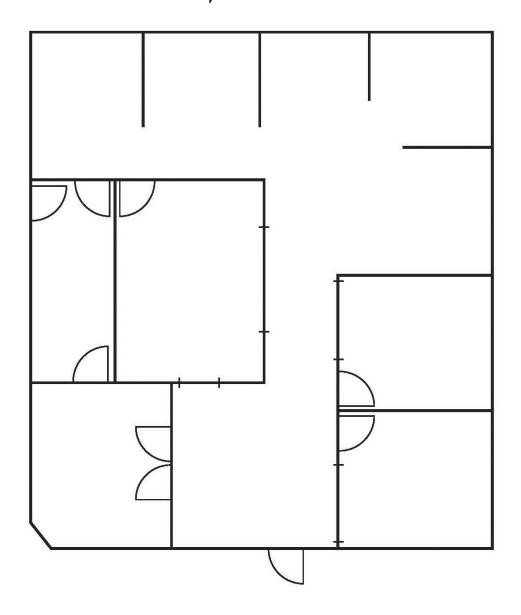

### **AVAILABILITY**

| SUITE           | SQUARE FEET<br>(USABLE) | LEASE RATE<br>(USABLE) | COMMENTS/BUILD-OUT                                          |
|-----------------|-------------------------|------------------------|-------------------------------------------------------------|
| 112<br>&<br>113 | 1,488                   | \$1.50<br>Full Service | Exterior entrance, 3 offices, conference room and open area |

# FOR LEASE > OFFICE BUILDING RONSON COURT OFFICE PLAZA

4849 RONSON COURT. SAN DIEGO, CA

Suite 112 & 113 1,488 USF