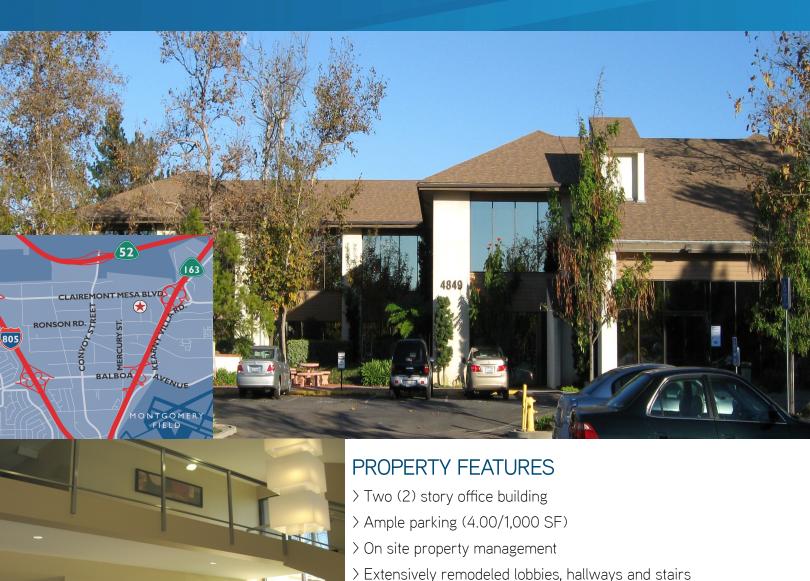

### FOR LEASE > OFFICE BUILDING RONSON COURT OFFICE PLAZA

4849 RONSON COURT. SAN DIEGO, CA

- > Monument signage
- > Conveniently located with easy access to Highways 163 & 52, and Interstate 805 and 15

## FOR LEASE > OFFICE BUILDING RONSON COURT OFFICE PLAZA

4849 RONSON COURT. SAN DIEGO, CA