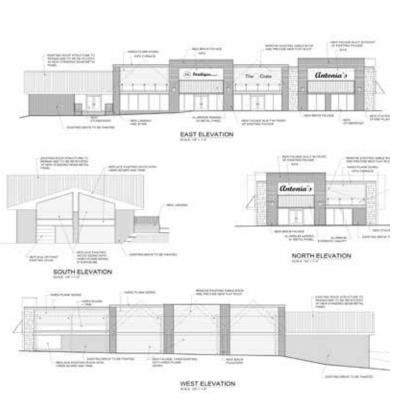

FOR LEASE

Antonia's

4327 Hugh Howell Road, Tucker, GA 30084

### PRIME RETAIL/ RESTAURANT SPACE **TUCKER PLAZA**