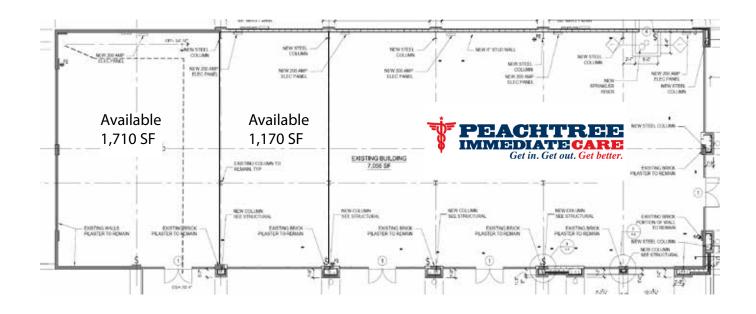

### **PROPERTY OVERVIEW**

Available Space: 4,680 SF

- Highly visible and provides great signage
- Easily accessible for busy families and working professionals seeking convenient retail and food options.
- Generous parking
- This property is active across all parts of the day and is a prime location for restaurant and retail operators

### PRIME RETAIL/ RESTAURANT SPACE **TUCKER PLAZA**

# PRIME RETAIL/RESTAURANT SPACE

**Brian Chambers** (404)-371-4100