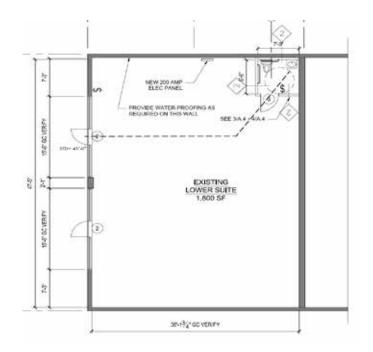

### **PROPERTY OVERVIEW**

Available Space: 4,680 SF

- Highly visible and provides great signage
- Easily accessible for busy families and working professionals seeking convenient retail and food options.
- Generous parking
- This property is active across all parts of the day and is a prime location for restaurant and retail operators

### PRIME RETAIL/ RESTAURANT SPACE **TUCKER PLAZA**

# PRIME RETAIL/RESTAURANT SPACE

**Brian Chambers** (404)-371-4100