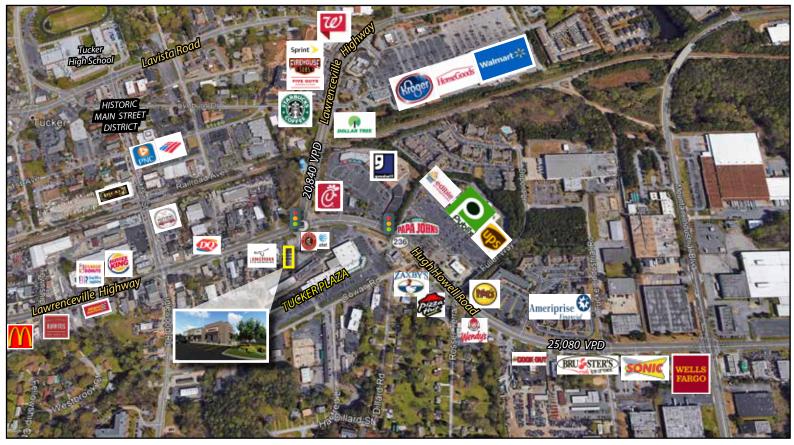

### **PROPERTY OVERVIEW**

Available Space: 4,680 SF

- Highly visible and provides great signage
- Easily accessible for busy families and working professionals seeking convenient retail and food options.
- Generous parking
- This property is active across all parts of the day and is a prime location for restaurant and retail operators

### PRIME RETAIL/ RESTAURANT SPACE **TUCKER PLAZA**

# PRIME RETAIL/RESTAURANT SPACE

| DEMOGRAPHICS                 | <u>1 Mile</u> | <u>3 Mile</u> | <u>5 Mile</u> |
|------------------------------|---------------|---------------|---------------|
| Population                   | 5,811         | 83,136        | 246,876       |
| Daytime Population           | 11,635        | 79,386        | 216,071       |
| <b>S</b><br>Household Income | \$75,795      | \$77,936      | \$73,237      |
| Population Growth %          | 3.05%         | 4.10%         | 4.15%         |