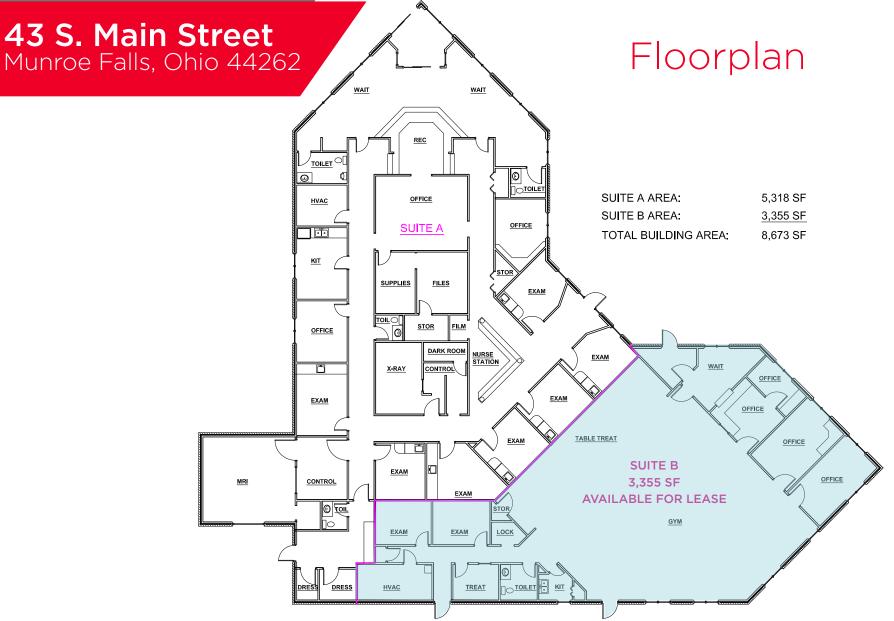

## Features

- 8,673 SF medical office building available for sale
- 3,355 SF available for lease
- Cleveland Clinic anchor tenant
- X-ray rooms in place

- Excellent owner/user opportunity
- Multi-tenant building
- Built in 1992
- For Sale at \$626,000.00
- For Lease at \$13.00/SF NNN