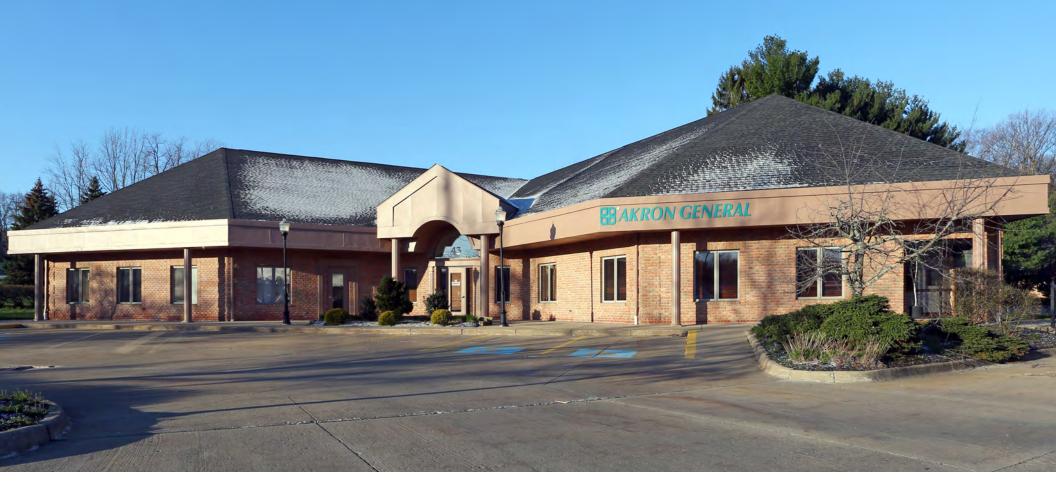

## **43 S. Main Street** Munroe Falls, Ohio 44262

## Features

- 8,673 SF medical office building available for sale
- 3,355 SF available for lease
- Cleveland Clinic anchor tenant
- X-ray rooms in place

- Excellent owner/user opportunity
- Multi-tenant building
- Built in 1992
- For Sale at \$626,000.00
- For Lease at \$13.00/SF NNN