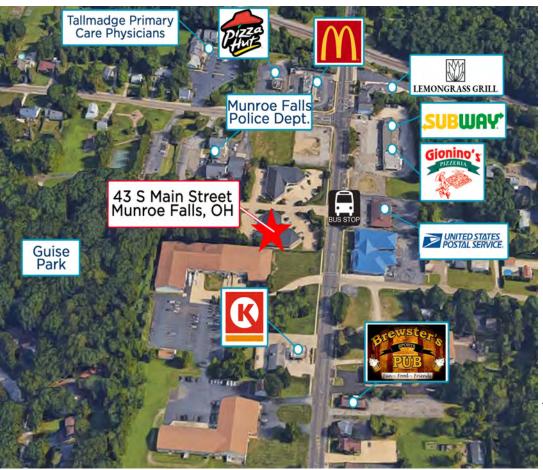

CO WAKEFIELD

3 Summit Park Drive, Suite 200 Cleveland, Ohio 44131 P 216.520.1200 • F 216.520.1828 crescorealestate.com

#### CONNOR REDMAN

Sales Associate 216.525.1493 credman@crescorealestate.com

#### SHAWN FORTNER

Sales Associate 216.525.1497 sfortner@crescorealestate.com

Cushman & Wakefield Copyright 2018. No warranty or representation, express or implied, is made to the accuracy or completeness of the information contained herein, and same is submitted subject to errors, omissions, change of price, remained or other conditions, withdrawal without notice, and to any special listing conditions imposed by the property owner(0). As applicable, we make no representation as to the condition of the property (or properties) in question.

## **43 S. Main Street** Munroe Falls, Ohio 44262



# Location Maps



### **Demographics**

|                              | 5 Minutes    | 10 Minutes    | 15 Minutes    |
|------------------------------|--------------|---------------|---------------|
| Population                   | 29,477       | 139,316       | 301,083       |
| AVG. HH Income               | \$81,252     | \$78,644      | \$73,850      |
| Health & Personal Care Sales | \$21,236,000 | \$133,599,000 | \$339,041,000 |



3 Summit Park Drive, Suite 200 Cleveland, Ohio 44131 P 216.520.1200 • F 216.520.1828 crescorealestate.com

#### Cushman & Wakefield Copyright 2018. No warranty or representation, express or implied, is made to the accuracy or completeness of the information contained herein, and same is submitted subject to errors, omissions, change of price, rerulatio