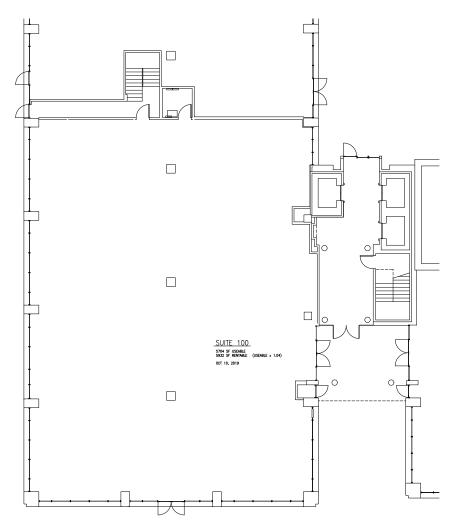

## S

5,942 RSF

## SPACE FEATURES

- Ground floor retail space in the heart of downtown San Rafael
- Efficient, 5,942 Rentable Square Feet floor plan
- High ceilings with amazing natural light
- 2 1/2 sides of floor to ceiling window line facing 4th & A Streets
- 4th and A Street signage opportunities
- Space to be delivered December 2019 in shell condition, ready for Tenant Improvements

5,942 RSF