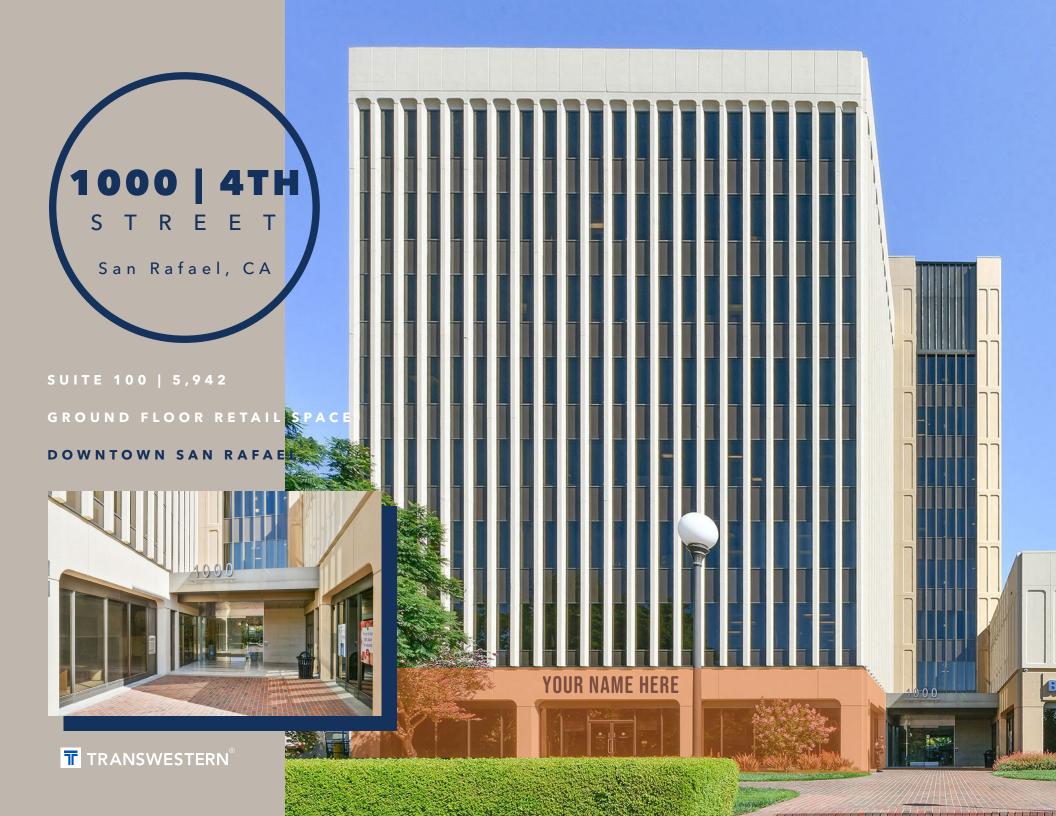

## SPACE FEATURES

- Ground floor retail space in the heart of downtown San Rafael
- Efficient, 5,942 Rentable Square Feet floor plan
- High ceilings with amazing natural light
- 2 1/2 sides of floor to ceiling window line facing 4th & A Streets
- 4th and A Street signage opportunities
- Space to be delivered December 2019 in shell condition, ready for Tenant Improvements

5,942 RSF